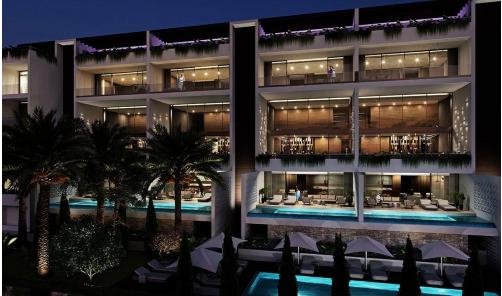

## 3 Bedroom Apartment for Sale in Potamos Germasogeias, Limassol District

Apartment homes that make a statement! They are the epitome of modern, designer living. At this boutique and intimate complex, a resident's every whim and fancy is catered for with understated style, all of which make this Limassol's premier address for a select few.

Each apartment stands on its own just like a private residence. Apartments are spacious, bedrooms have en suite bathrooms, there is plenty of cupboard space, high ceilings, private pools, large terraces, plenty of green on the terraces and around the building. The positioning of the building with large openings in the south and smaller in the north, a perforated façade to protect from the strong sun in the e...