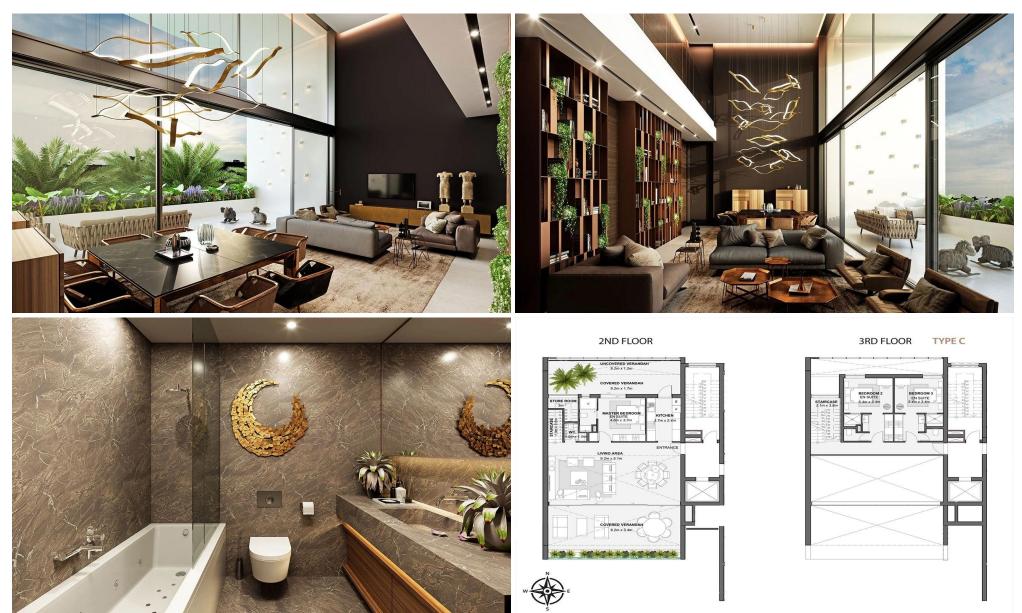

Each apartment stands on its own just like a private residence. Apartments are spacious, bedrooms have en suite bathrooms, there is plenty of cupboard space, high ceilings, private pools, large terraces, plenty of green on the terraces and around the building. The positioning of the building with large openings in the south and smaller in the north, a perforated façade to protect from the strong sun in the e...

| Property Info          |                                | Plot / Area Info |              | Additional info  |           |
|------------------------|--------------------------------|------------------|--------------|------------------|-----------|
| Covered Area           | 234                            |                  |              |                  |           |
| Covered Veranda        | 53                             |                  |              |                  |           |
| Uncovered Veranda      | 12                             |                  |              | Reference Number | 4376      |
| Floor Number           | 2                              | Pool             | Common, Yes  |                  |           |
| Total Number of Floors | 4                              | Parking          | Covered, Yes | Property type    | Apartment |
| Energy Efficiency      | Α                              |                  |              | Bathrooms        | 3         |
| Heating                | <b>Underfloor Heating, Yes</b> |                  |              |                  |           |
| Air Conditioning       | All rooms, Yes                 |                  |              |                  |           |