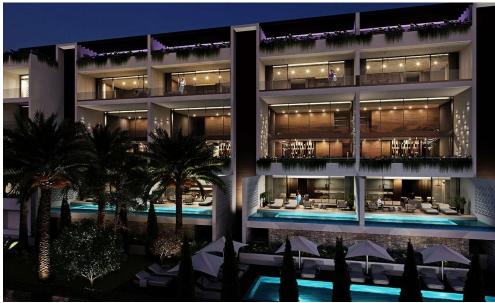

Each apartment stands on its own just like a private residence. Apartments are spacious, bedrooms have en suite bathrooms, there is plenty of cupboard space, high ceilings, private pools, large terraces, plenty of green on the terraces and around the building. The positioning of the building with large openings in the south and smaller in the north, a perforated façade to protect from the strong sun in the e...