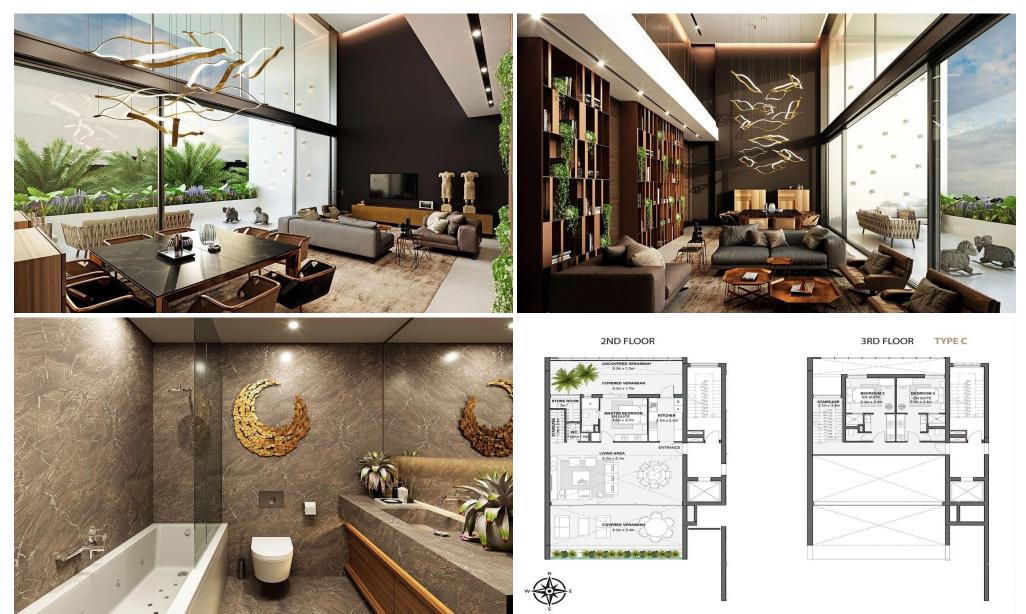

Each apartment stands on its own just like a private residence. Apartments are spacious, bedrooms have en suite bathrooms, there is plenty of cupboard space, high ceilings, private pools, large terraces, plenty of green on the terraces and around the building. The positioning of the building with large openings in the south and smaller in the north, a perforated façade to protect from the strong sun in the e...

| Property Info          |                         | Plot / Area Info |              | <b>Additional info</b> |           |
|------------------------|-------------------------|------------------|--------------|------------------------|-----------|
| Covered Area           | 231                     |                  |              |                        |           |
| Covered Veranda        | 53                      |                  |              |                        |           |
| Uncovered Veranda      | 12                      |                  |              | Reference Number       | 4377      |
| Floor Number           | 2                       | Pool             | Common, Yes  |                        |           |
| Total Number of Floors | 4                       | Parking          | Covered, Yes | Property type          | Apartment |
| Energy Efficiency      | A                       |                  |              | Bathrooms              | 3         |
| Heating                | Underfloor Heating, Yes |                  |              |                        |           |
| Air Conditioning       | All rooms, Yes          |                  |              |                        |           |