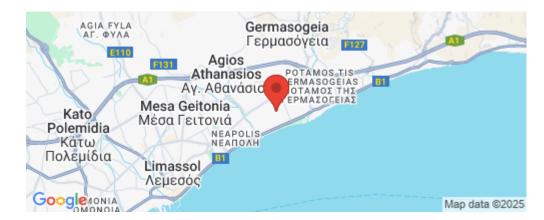

1/5

Amenities Location

Parking

**Location:** Potamos Germasogeias Region: **Limassol** 

Coordinates: **34.695984835956** / **33.076744064793** 

Price: €1 705 000 + VAT

VAT for this property is €168,950 or €323,950. VAT usually is 19%. If it is your first purchase of property, you can have VAT reduced to 5% for the first 150sq.m. of the property.