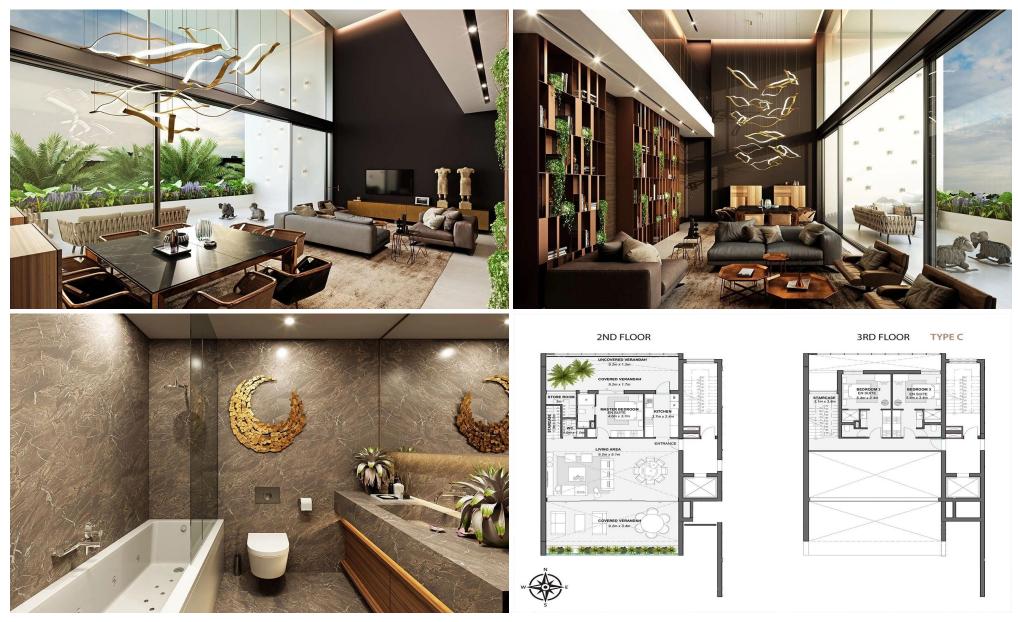

Each apartment stands on its own just like a private residence. Apartments are spacious, bedrooms have en suite bathrooms, there is plenty of cupboard space, high ceilings, private pools, large terraces, plenty of

green on the terraces and around the building. The positioning of the building with large openings in the south and smaller in the north, a perforated façade to protect from the strong sun in the e...

| Property Info                                                                                                                                                            |                                                                             | Plot / Area Info | D                           | Additional info                                |                        |
|--------------------------------------------------------------------------------------------------------------------------------------------------------------------------|-----------------------------------------------------------------------------|------------------|-----------------------------|------------------------------------------------|------------------------|
| Covered Area<br>Covered Veranda<br>Uncovered Veranda<br>Floor Number<br>Total Number of Floors<br>Energy Efficiency<br>Heating<br>Air Conditioning<br>Amenities Location | 231<br>53<br>12<br>2<br>4<br>A<br>Underfloor Heating, Yes<br>All rooms, Yes | Pool<br>Parking  | Common, Yes<br>Covered, Yes | Reference Number<br>Property type<br>Bathrooms | 4378<br>Apartment<br>3 |
|                                                                                                                                                                          |                                                                             |                  |                             |                                                |                        |