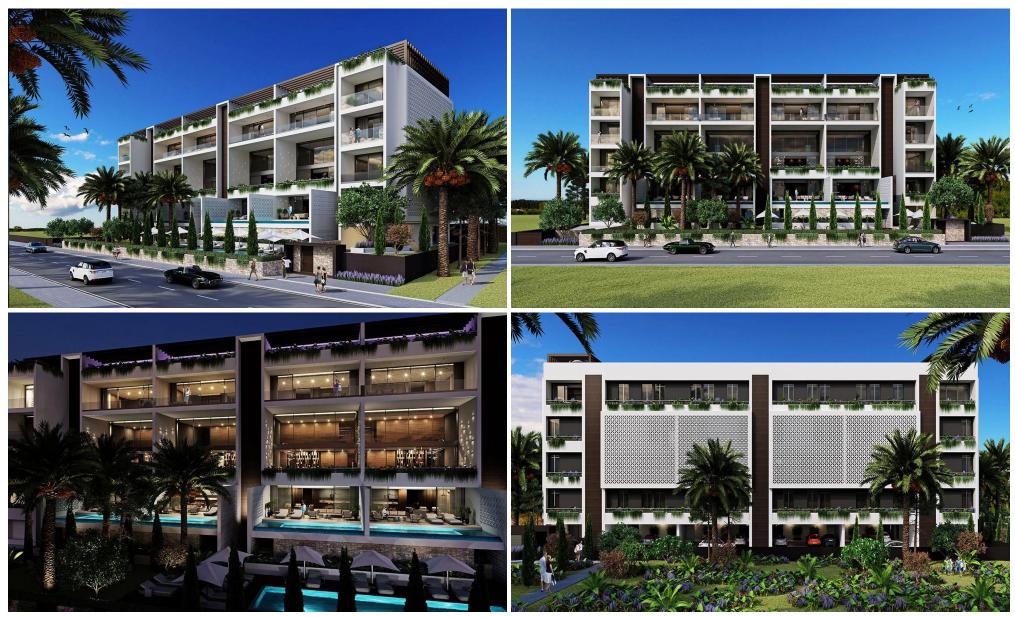

### **3** Bedroom Apartment for Sale in Potamos Germasogeias, Limassol District

Apartment homes that make a statement! They are the epitome of modern, designer living. At this boutique and intimate complex, a resident's every whim and fancy is catered for with understated style, all of which make this Limassol's premier address for a select few.

Each apartment stands on its own just like a private residence. Apartments are spacious, bedrooms have en suite bathrooms, there is plenty of cupboard space, high ceilings, private pools, large terraces, plenty of

green on the terraces and around the building. The positioning of the building with large openings in the south and smaller in the north, a perforated façade to protect from the strong sun in the e...