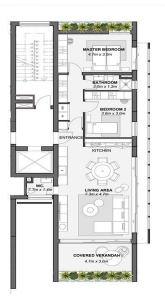

| Property Info          |                                | Plot / Area Info |                             | Additional info  |                  |
|------------------------|--------------------------------|------------------|-----------------------------|------------------|------------------|
| Covered Area           | 119                            |                  |                             |                  |                  |
| Covered Veranda        | 14                             |                  |                             |                  |                  |
| Floor Number           | 2                              | Pool<br>Parking  | Common, Yes<br>Covered, Yes | Reference Number | 4379             |
| Total Number of Floors | 4                              |                  |                             | Property type    | <b>Apartment</b> |
| Energy Efficiency      | A                              |                  |                             | Bathrooms        | 1                |
| Heating                | <b>Underfloor Heating, Yes</b> |                  |                             |                  |                  |
| Air Conditioning       | All rooms, Yes                 |                  |                             |                  |                  |