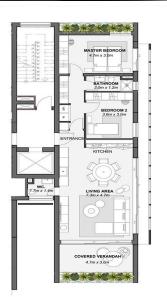

| Property Info          |                         | Plot / Area Info |                             | Additional info  |                  |
|------------------------|-------------------------|------------------|-----------------------------|------------------|------------------|
| Covered Area           | 119                     |                  |                             |                  |                  |
| Covered Veranda        | 14                      |                  |                             |                  |                  |
| Floor Number           | 2                       | Pool<br>Parking  | Common, Yes<br>Covered, Yes | Reference Number | 4380             |
| Total Number of Floors | 4                       |                  |                             | Property type    | <b>Apartment</b> |
| Energy Efficiency      | A                       |                  |                             | Bathrooms        | 1                |
| Heating                | Underfloor Heating, Yes |                  |                             |                  |                  |
| Air Conditioning       | All rooms, Yes          |                  |                             |                  |                  |

## **Price change history**

€855 000 on Apr 30, 2025

FIRST FLOOR TYPE A

~ (A)