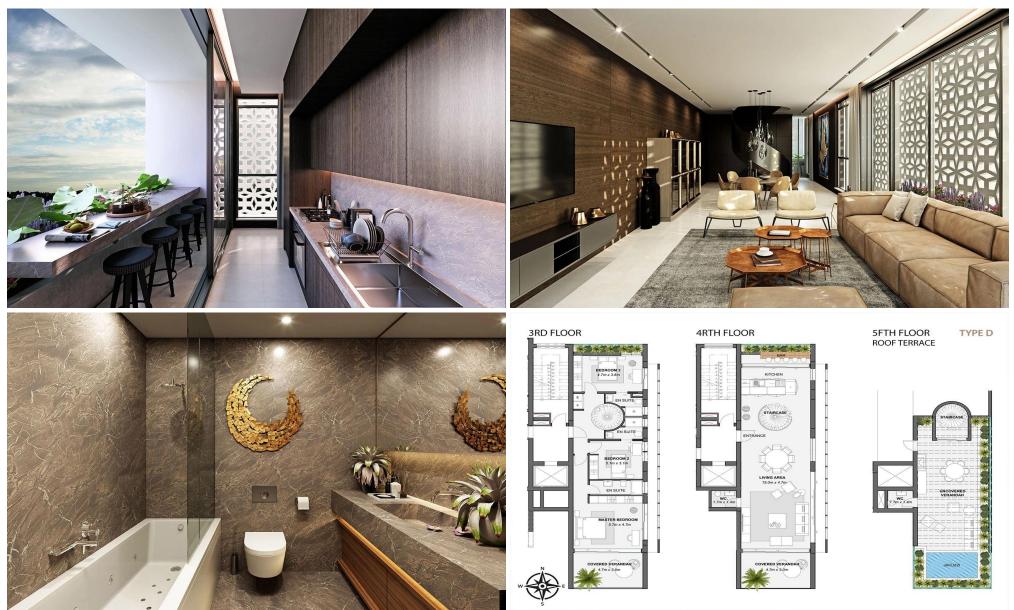

Each apartment stands on its own just like a private residence. Apartments are spacious, bedrooms have en suite bathrooms, there is plenty of cupboard space, high ceilings, private pools, large terraces, plenty of

green on the terraces and around the building. The positioning of the building with large openings in the south and smaller in the north, a perforated façade to protect from the strong sun in the e...

| Property Info          |                         | Plot / Area Inf | ō            | Additional info            |           |
|------------------------|-------------------------|-----------------|--------------|----------------------------|-----------|
| Covered Area           | 249                     |                 |              |                            |           |
| Covered Veranda        | 40                      |                 |              |                            |           |
| Uncovered Veranda      | 68                      |                 |              | Reference Number           | 1201      |
| Floor Number           | 3                       | Pool            | Common, Yes  |                            | 4381      |
| Total Number of Floors | 4                       | Parking         | Covered, Yes | Property type<br>Bathrooms | Apartment |
| Energy Efficiency      | Α                       |                 |              | Bathrooms                  | 3         |
| Heating                | Underfloor Heating, Yes |                 |              |                            |           |
| Air Conditioning       | All rooms, Yes          |                 |              |                            |           |
| Amenities              | Location                |                 |              |                            |           |