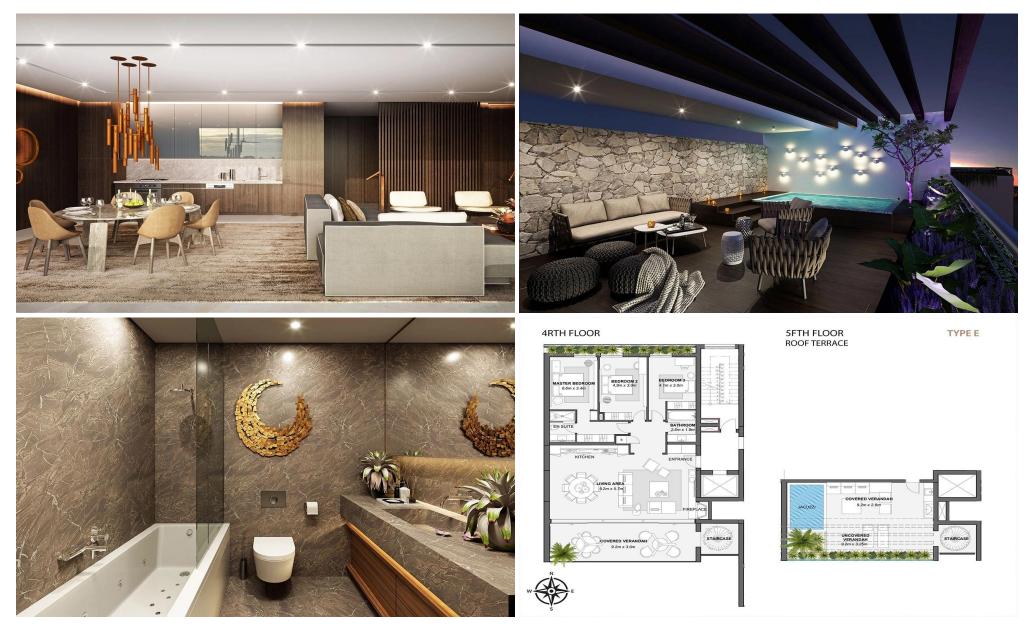

Each apartment stands on its own just like a private residence. Apartments are spacious, bedrooms have en suite bathrooms, there is plenty of cupboard space, high ceilings, private pools, large terraces, plenty of green on the terraces and around the building. The positioning of the building with large openings in the south and smaller in the north, a perforated façade to protect from the strong sun in the e...

| Property Info          |                                | Plot / Area Info |              | Additional info  |           |
|------------------------|--------------------------------|------------------|--------------|------------------|-----------|
| Covered Area           | 211                            |                  |              |                  |           |
| Covered Veranda        | 57                             |                  |              |                  |           |
| Uncovered Veranda      | 44                             |                  |              | Reference Number | 4202      |
| Floor Number           | 4                              | Pool             | Common, Yes  |                  | 4383      |
| Total Number of Floors | 4                              | Parking          | Covered, Yes | Property type    | Apartment |
| Energy Efficiency      | A                              |                  |              | Bathrooms        | 2         |
| Heating                | <b>Underfloor Heating, Yes</b> |                  |              |                  |           |
| Air Conditioning       | All rooms, Yes                 |                  |              |                  |           |