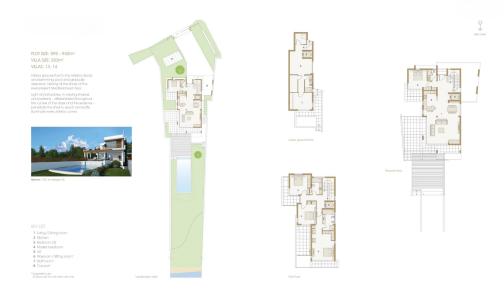

| Property Info     |                         | Plot / Area | a Info | <b>Additional info</b>                                    |                  |
|-------------------|-------------------------|-------------|--------|-----------------------------------------------------------|------------------|
| Covered Area      | 319                     |             |        | Doforanco Numbor                                          | 4204             |
| Covered Veranda   | 44                      | Plot area   | 940    | Reference Number 4384 Property type House Condition Brand |                  |
| Uncovered Veranda | 16                      | Pool        | Yes    |                                                           |                  |
| Heating           | Underfloor Heating, Yes |             |        |                                                           | <b>Brand New</b> |