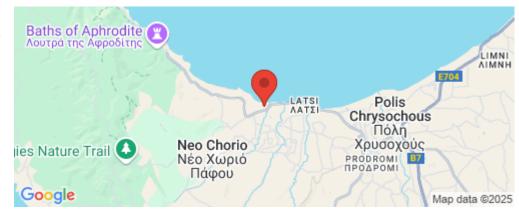

Amenities Location

Location: Latchi (Lakki / Latsi) Region: Paphos

Coordinates: **35.04001102596** / **32.380646453091** 

Fireplace

Price: €2 900 000 + VAT

VAT for this property is €360,091 or €551,000. VAT usually is 19%. If it is your first purchase of property, you can have VAT reduced to 5% for the first 150sq.m. of the property.