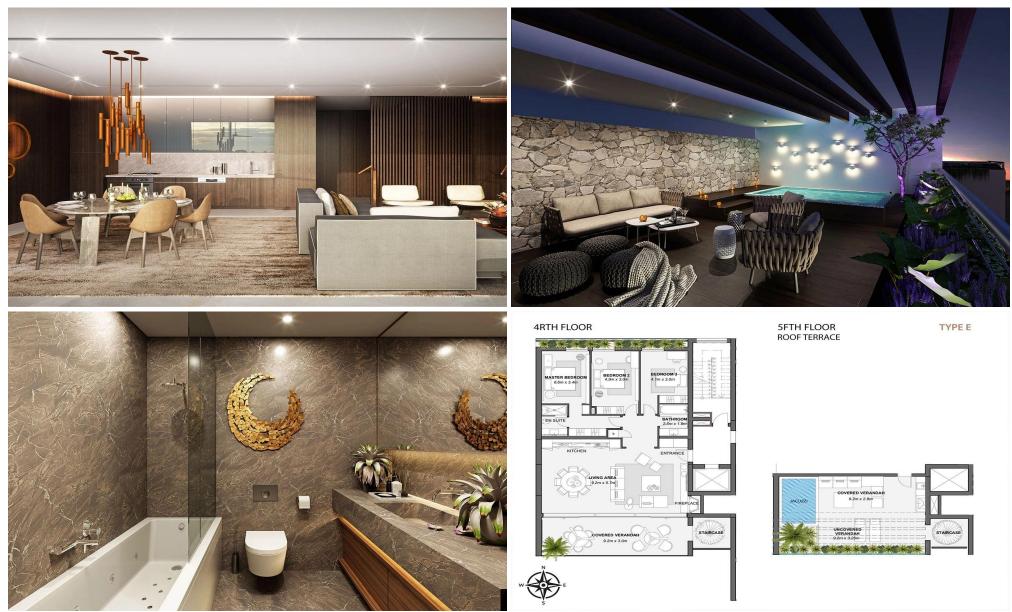

Each apartment stands on its own just like a private residence. Apartments are spacious, bedrooms have en suite bathrooms, there is plenty of cupboard space, high ceilings, private pools, large terraces, plenty of

green on the terraces and around the building. The positioning of the building with large openings in the south and smaller in the north, a perforated façade to protect from the strong sun in the e...

| Property Info                                                                                                                                      |                                                                             | Plot / Area Info |                             | Additional info                                |                        |
|----------------------------------------------------------------------------------------------------------------------------------------------------|-----------------------------------------------------------------------------|------------------|-----------------------------|------------------------------------------------|------------------------|
| Covered Area<br>Covered Veranda<br>Uncovered Veranda<br>Floor Number<br>Total Number of Floors<br>Energy Efficiency<br>Heating<br>Air Conditioning | 199<br>45<br>44<br>4<br>4<br>A<br>Underfloor Heating, Yes<br>All rooms, Yes | Pool<br>Parking  | Common, Yes<br>Covered, Yes | Reference Number<br>Property type<br>Bathrooms | 4385<br>Apartment<br>2 |
| Amenities Location                                                                                                                                 |                                                                             |                  |                             |                                                |                        |