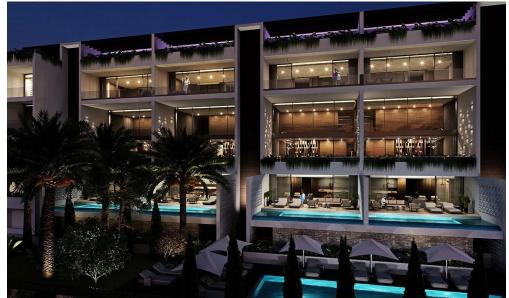

## 3 Bedroom Apartment for Sale in Potamos Germasogeias, Limassol District

Apartment homes that make a statement! They are the epitome of modern, designer living. At this boutique and intimate complex, a resident's every whim and fancy is catered for with understated style, all of which make this Limassol's premier address for a select few.

Each apartment stands on its own just like a private residence. Apartments are spacious, bedrooms have en suite bathrooms, there is plenty of cupboard space, high ceilings, private pools, large terraces, plenty of green on the terraces and around the building. The positioning of the building with large openings in the south and smaller in the north, a perforated facade to protect from the strong sun in the e...