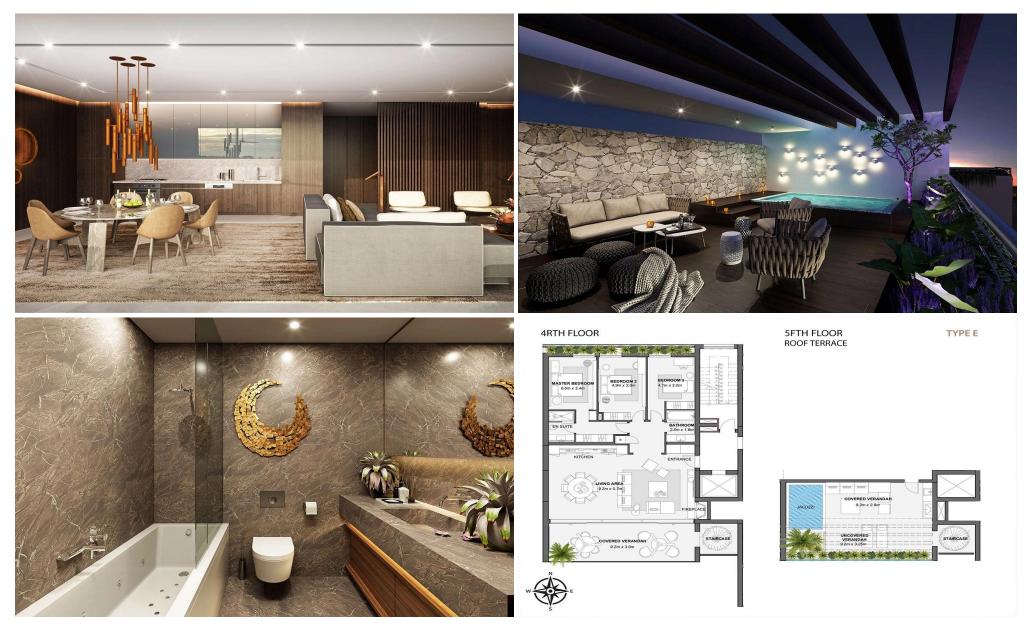

Each apartment stands on its own just like a private residence. Apartments are spacious, bedrooms have en suite bathrooms, there is plenty of cupboard space, high ceilings, private pools, large terraces, plenty of green on the terraces and around the building. The positioning of the building with large openings in the south and smaller in the north, a perforated facade to protect from the strong sun in the e...

| Property Info          |                                | Plot / Area Info | )            | Additional info  |           |
|------------------------|--------------------------------|------------------|--------------|------------------|-----------|
| Covered Area           | 199                            |                  |              |                  |           |
| Covered Veranda        | 45                             |                  |              |                  |           |
| Uncovered Veranda      | 44                             |                  |              | Deference Number | 4206      |
| Floor Number           | 4                              | Pool             | Common, Yes  |                  | 4386      |
| Total Number of Floors | 4                              | Parking          | Covered, Yes | Property type    | Apartment |
| Energy Efficiency      | A                              |                  |              | Bathrooms        | 2         |
| Heating                | <b>Underfloor Heating, Yes</b> |                  |              |                  |           |
| Air Conditioning       | All rooms, Yes                 |                  |              |                  |           |
| 3                      | •                              |                  |              |                  |           |