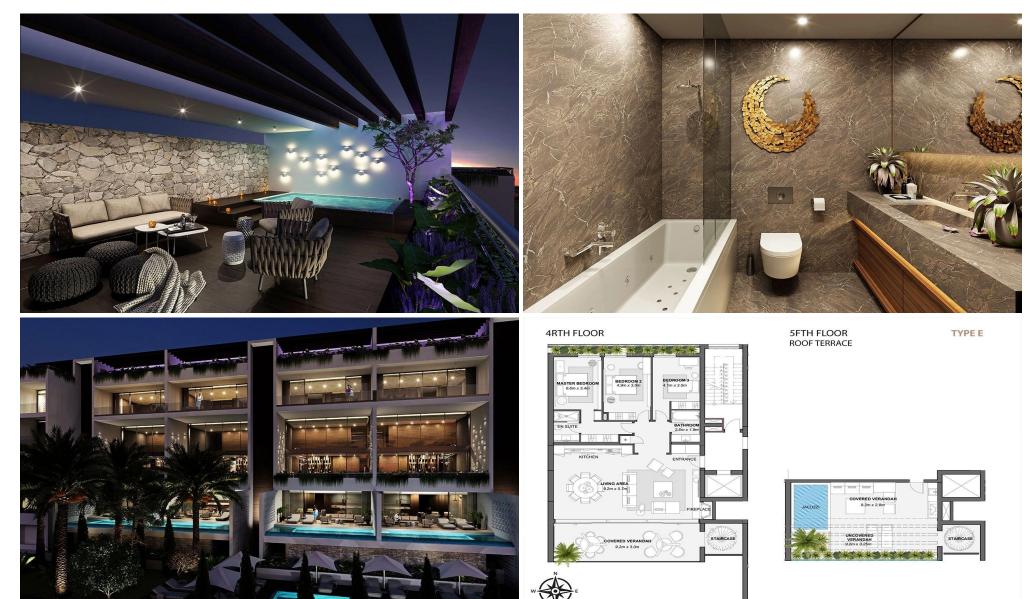

Each apartment stands on its own just like a private residence. Apartments are spacious, bedrooms have en suite bathrooms, there is plenty of cupboard space, high ceilings, private pools, large terraces, plenty of green on the terraces and around the building. The positioning of the building with large openings in the south and smaller in the north, a perforated façade to protect from the strong sun in the e...

| Property Info          |                                | Plot / Area Info |              | Additional info  |           |
|------------------------|--------------------------------|------------------|--------------|------------------|-----------|
| Covered Area           | 211                            |                  |              |                  |           |
| Covered Veranda        | 57                             |                  |              |                  |           |
| Uncovered Veranda      | 44                             |                  |              | Reference Number | 4387      |
| Floor Number           | 4                              | Pool             | Common, Yes  |                  |           |
| Total Number of Floors | 4                              | Parking          | Covered, Yes | Property type    | Apartment |
| Energy Efficiency      | Α                              |                  |              | Bathrooms        | 2         |
| Heating                | <b>Underfloor Heating, Yes</b> |                  |              |                  |           |
| Air Conditioning       | All rooms, Yes                 |                  |              |                  |           |