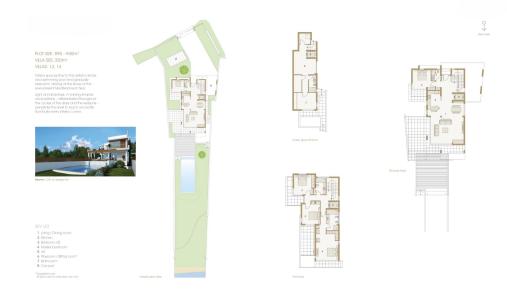

| Property Info     |                         | Plot / Area Info |     | Additional info  |                  |
|-------------------|-------------------------|------------------|-----|------------------|------------------|
| Covered Area      | 319                     |                  |     | Doforanco Numbor | 4388             |
| Covered Veranda   | 44                      | Plot area        | 895 | Reference Number |                  |
| Uncovered Veranda | 16                      | Pool             | Yes | 1 7 71           | House            |
| Heating           | Underfloor Heating, Yes |                  |     |                  | <b>Brand New</b> |