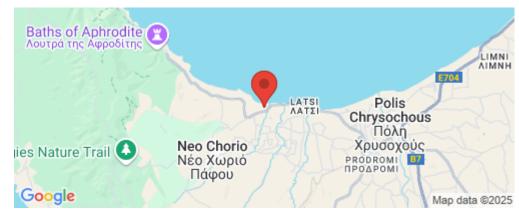

Amenities Location

Location: Latchi (Lakki / Latsi) Region: Paphos

Coordinates: **35.04001102596** / **32.380646453091** 

Fireplace

Price: €2 900 000 + VAT

VAT for this property is €360,091 or €551,000. VAT usually is 19%. If it is your first purchase of property, you can have VAT reduced to 5% for the first 150sq.m. of the property.