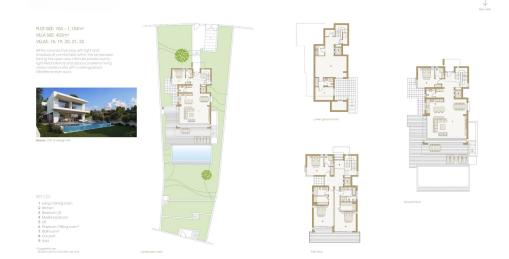

| Property Info     |                         | Plot / Area       | a Info     | <b>Additional info</b> |                  |
|-------------------|-------------------------|-------------------|------------|------------------------|------------------|
| Covered Area      | 407                     |                   |            |                        |                  |
| Covered Veranda   | 63                      | Plot area<br>Pool | 755<br>Yes | Reference Number       | 4389             |
| Uncovered Veranda | 70                      |                   |            | Property type          | House            |
| Energy Efficiency | A                       |                   |            | Condition              | <b>Brand New</b> |
| Heating           | Underfloor Heating, Yes |                   |            |                        |                  |