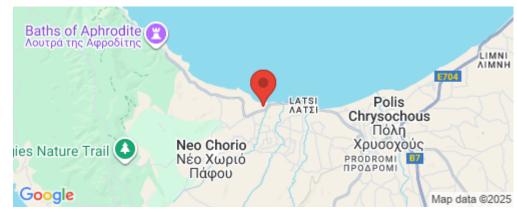

Amenities
Location
Location: Latchi (Lakki / Latsi)
Coordinates: 35.04001102596 / 32.380646453091
Region: Paphos

Price: €2 150 000 + VAT

VAT for this property is **€297,566** or **€408,500**. VAT usually is 19%. If it is your first purchase of property, you can have VAT reduced to 5% for the first 150sq.m. of the property.