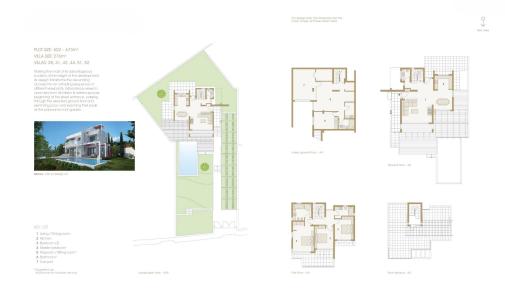

| Property Info     | Plot / Area Info        |           | Additional info |                  |                  |
|-------------------|-------------------------|-----------|-----------------|------------------|------------------|
| Covered Area      | 276                     |           |                 | Reference Number | 4390             |
| Covered Veranda   | 30                      | Plot area | <b>755</b>      |                  |                  |
| Uncovered Veranda | 120                     | Pool      | Yes             | Property type    | House            |
| Heating           | Underfloor Heating, Yes |           |                 | Condition        | <b>Brand New</b> |