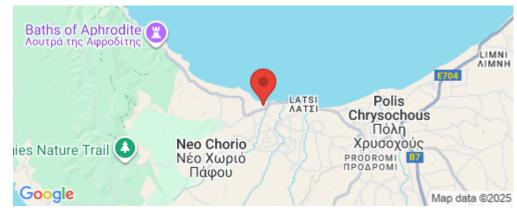

Amenities Location

• Roof Garden Location: Latchi (Lakki / Latsi) Region: Paphos

Coordinates: **35.04001102596** / **32.380646453091** 

Price: €1 370 000 + VAT

VAT for this property is €156,061 or €260,300. VAT usually is 19%. If it is your first purchase of property, you can have VAT reduced to 5% for the first 150sq.m. of the property.