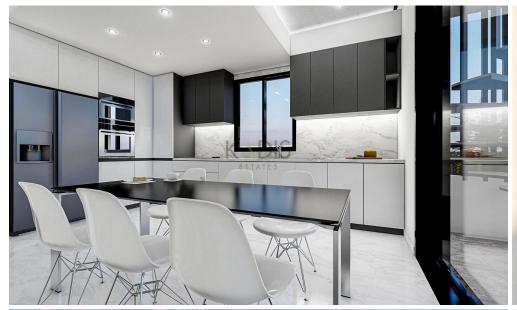

## 1 Bedroom Apartment for Sale in Tseri, Nicosia District

- •1 bedroom
- •1 W/C
- •Internal Area 56m2
- Covered Verandas 9m2
- Covered Parking
- Storage
- Photovoltaic Panels
- •Energy Efficiency "A"

| Property Info                               |                                              | Plot / Area Info |              | Additional info                                             |                                      |
|---------------------------------------------|----------------------------------------------|------------------|--------------|-------------------------------------------------------------|--------------------------------------|
| Covered Area<br>Heating<br>Air Conditioning | 56<br>Central Heating, Yes<br>All rooms, Yes | Parking          | Covered, Yes | Reference Number<br>Property type<br>Condition<br>Bathrooms | 11638<br>Apartment<br>Brand New<br>1 |