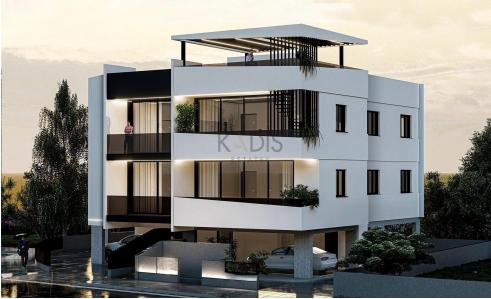

## 1 Bedroom Apartment for Sale in Tseri, Nicosia District

- •1 bedroom
- •1 W/C
- •Internal Area 56m2
- Covered Verandas 9m2
- Covered Parking
- Storage
- Photovoltaic Panels
- •Energy Efficiency "A"

| Property Info                               |                                              | Plot / Area Info |              | Additional info                                             |                                      |
|---------------------------------------------|----------------------------------------------|------------------|--------------|-------------------------------------------------------------|--------------------------------------|
| Covered Area<br>Heating<br>Air Conditioning | 56<br>Central Heating, Yes<br>All rooms, Yes | Parking          | Covered, Yes | Reference Number<br>Property type<br>Condition<br>Bathrooms | 11638<br>Apartment<br>Brand New<br>1 |