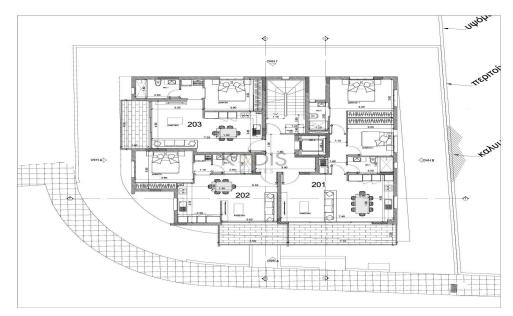

## 1 Bedroom Apartment for Sale in Tseri, Nicosia District

- •1 bedroom
- •1 W/C
- •Internal Area 56m2
- Covered Verandas 9m2
- Covered Parking
- Storage
- Photovoltaic Panels
- •Energy Efficiency "A"

| Property Info                               |                                              | Plot / Area Info |              | Additional info                                             |                                      |
|---------------------------------------------|----------------------------------------------|------------------|--------------|-------------------------------------------------------------|--------------------------------------|
| Covered Area<br>Heating<br>Air Conditioning | 56<br>Central Heating, Yes<br>All rooms, Yes | Parking          | Covered, Yes | Reference Number<br>Property type<br>Condition<br>Bathrooms | 11638<br>Apartment<br>Brand New<br>1 |