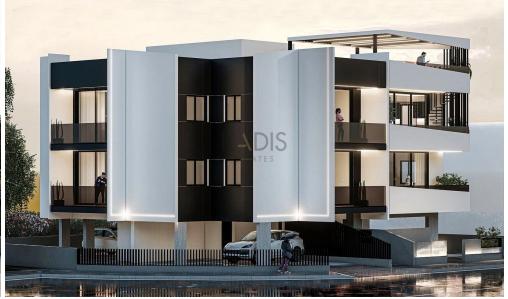

## 1 Bedroom Apartment for Sale in Tseri, Nicosia District

- •1 bedroom
- •1 W/C
- •Internal Area 56m2
- Covered Verandas 9m2
- Covered Parking
- Storage
- Photovoltaic Panels
- •Energy Efficiency "A"

| Property Info                               |                                              | Plot / Area Info |              | Additional info                                             |                                      |
|---------------------------------------------|----------------------------------------------|------------------|--------------|-------------------------------------------------------------|--------------------------------------|
| Covered Area<br>Heating<br>Air Conditioning | 56<br>Central Heating, Yes<br>All rooms, Yes | Parking          | Covered, Yes | Reference Number<br>Property type<br>Condition<br>Bathrooms | 11638<br>Apartment<br>Brand New<br>1 |