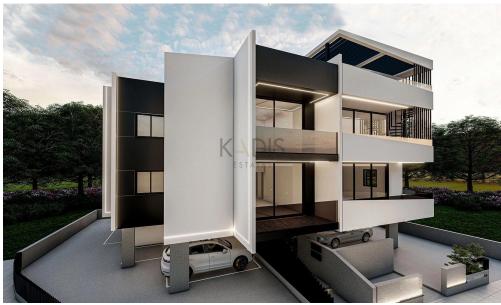

## 1 Bedroom Apartment for Sale in Tseri, Nicosia District

- •1 bedroom
- •1 W/C
- •Internal Area 56m2
- Covered Verandas 9m2
- Covered Parking
- Storage
- Photovoltaic Panels
- •Energy Efficiency "A"

| Property Info                               |                                              | Plot / Area Info |              | Additional info                                             |                                      |
|---------------------------------------------|----------------------------------------------|------------------|--------------|-------------------------------------------------------------|--------------------------------------|
| Covered Area<br>Heating<br>Air Conditioning | 56<br>Central Heating, Yes<br>All rooms, Yes | Parking          | Covered, Yes | Reference Number<br>Property type<br>Condition<br>Bathrooms | 11638<br>Apartment<br>Brand New<br>1 |