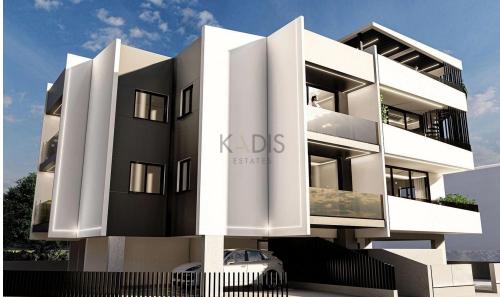

## 1 Bedroom Apartment for Sale in Tseri, Nicosia District

- •1 bedroom
- •1 W/C
- •Internal Area 56m2
- Covered Verandas 9m2
- Covered Parking
- Storage
- Photovoltaic Panels
- •Energy Efficiency "A"

| Property Info                               |                                              | Plot / Area Info |              | Additional info                                             |                                      |
|---------------------------------------------|----------------------------------------------|------------------|--------------|-------------------------------------------------------------|--------------------------------------|
| Covered Area<br>Heating<br>Air Conditioning | 56<br>Central Heating, Yes<br>All rooms, Yes | Parking          | Covered, Yes | Reference Number<br>Property type<br>Condition<br>Bathrooms | 11638<br>Apartment<br>Brand New<br>1 |