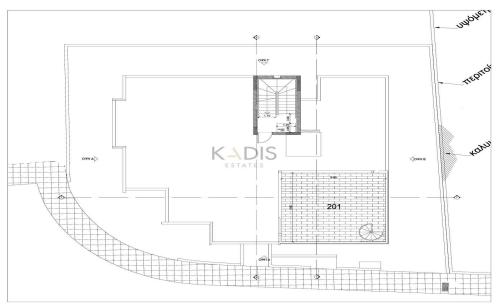

## 1 Bedroom Apartment for Sale in Tseri, Nicosia District

- •1 bedroom
- •1 W/C
- •Internal Area 56m2
- Covered Verandas 9m2
- Covered Parking
- Storage
- Photovoltaic Panels
- •Energy Efficiency "A"

| Property Info                               |                                              | Plot / Area Info |              | Additional info                                             |                                      |
|---------------------------------------------|----------------------------------------------|------------------|--------------|-------------------------------------------------------------|--------------------------------------|
| Covered Area<br>Heating<br>Air Conditioning | 56<br>Central Heating, Yes<br>All rooms, Yes | Parking          | Covered, Yes | Reference Number<br>Property type<br>Condition<br>Bathrooms | 11638<br>Apartment<br>Brand New<br>1 |