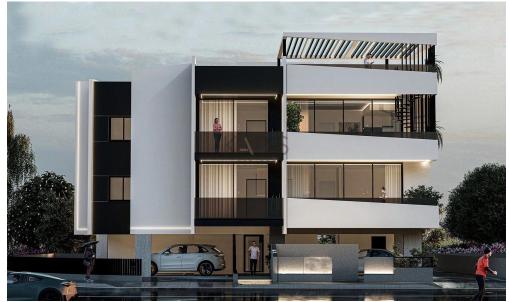

## 1 Bedroom Apartment for Sale in Tseri, Nicosia District

- •1 bedroom
- •1 W/C
- •Internal Area 56m2
- Covered Verandas 9m2
- Covered Parking
- Storage
- Photovoltaic Panels
- •Energy Efficiency "A"

| Property Info                               |                                              | Plot / Area Info |              | Additional info                                             |                                      |
|---------------------------------------------|----------------------------------------------|------------------|--------------|-------------------------------------------------------------|--------------------------------------|
| Covered Area<br>Heating<br>Air Conditioning | 56<br>Central Heating, Yes<br>All rooms, Yes | Parking          | Covered, Yes | Reference Number<br>Property type<br>Condition<br>Bathrooms | 11638<br>Apartment<br>Brand New<br>1 |