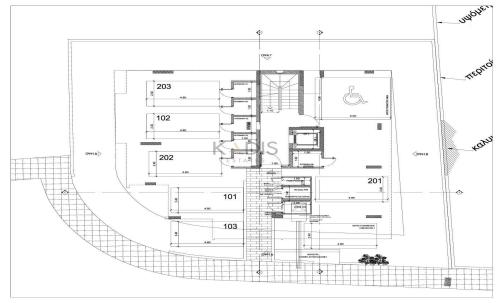

## 1 Bedroom Apartment for Sale in Tseri, Nicosia District

- •1 bedroom
- •1 W/C
- •Internal Area 56m2
- Covered Verandas 9m2
- Covered Parking
- Storage
- Photovoltaic Panels
- •Energy Efficiency "A"

| Property Info                               |                                              | Plot / Area Info |              | Additional info                                             |                                      |
|---------------------------------------------|----------------------------------------------|------------------|--------------|-------------------------------------------------------------|--------------------------------------|
| Covered Area<br>Heating<br>Air Conditioning | 56<br>Central Heating, Yes<br>All rooms, Yes | Parking          | Covered, Yes | Reference Number<br>Property type<br>Condition<br>Bathrooms | 11638<br>Apartment<br>Brand New<br>1 |