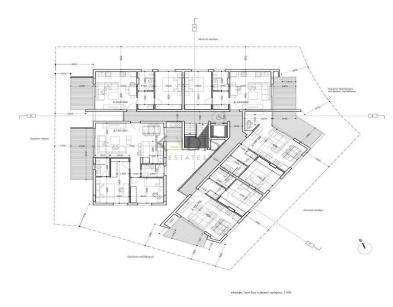

## 2 Bedroom Apartment for Sale in Engomi, Nicosia District

- •2 bedrooms
- •2 W/C
- •Internal Area 87.3m2
- •Covered Verandas 19.6m2
- Covered Parking
- Storage
- Photovoltaic Panels
- •Energy Efficiency "A"

| Property Info               |                                     | Plot / Area Info |              | Additional info                   |                     |
|-----------------------------|-------------------------------------|------------------|--------------|-----------------------------------|---------------------|
| Covered Area                | 87                                  |                  |              | Reference Number<br>Property type | 11643               |
| Heating<br>Air Conditioning | Central Heating, Yes All rooms, Yes | Parking          | Covered, Yes | Condition                         | Apartment Brand New |
|                             |                                     |                  |              | Bathrooms                         | 2                   |