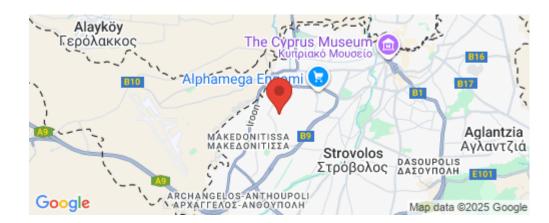

Amenities Location

• Elevator Region: Nicosia

Coordinates: 35.156362398592 / 33.318452514819

Price: €226 800 + VAT

VAT for this property is €11,340 or €43,092. VAT usually is 19%. If it is your first purchase of property, you can have VAT reduced to 5% for the first 150sq.m. of the property.