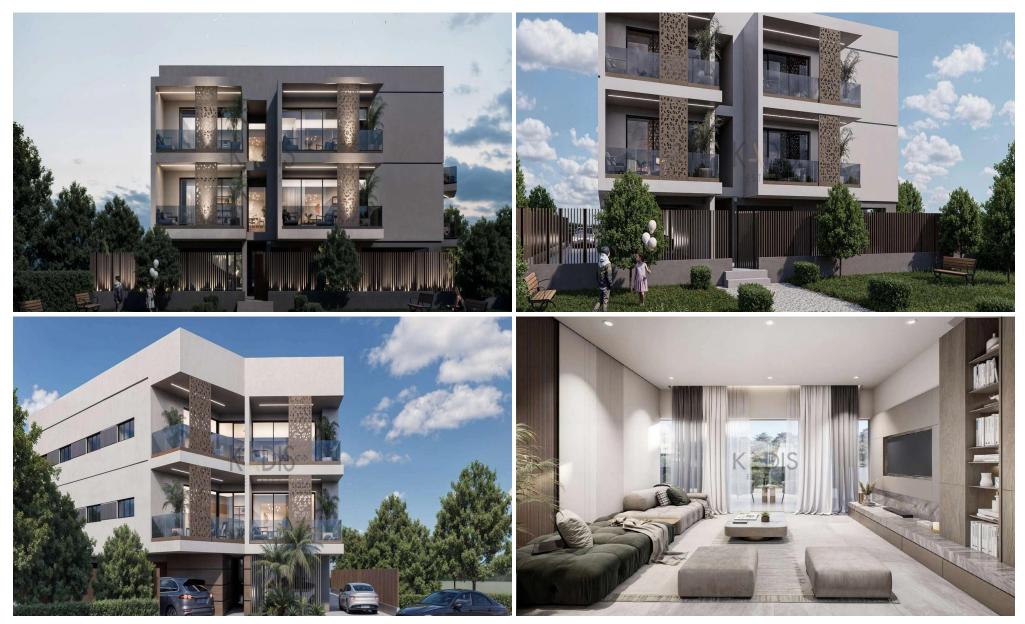

## 2 Bedroom Apartment for Sale in Engomi, Nicosia District

- •2 bedrooms
- •2 W/C
- •Internal Area 87.3m2
- •Covered Verandas 19.6m2
- Covered Parking
- Storage
- Photovoltaic Panels
- •Energy Efficiency "A"