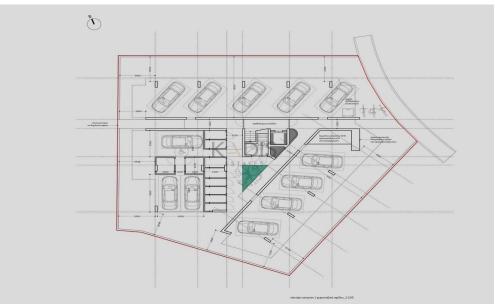

| Property Info               |                                     | Plot / Area Info |              | Additional info                   |                     |
|-----------------------------|-------------------------------------|------------------|--------------|-----------------------------------|---------------------|
| Covered Area                | 87                                  |                  |              | Reference Number<br>Property type | 11643               |
| Heating<br>Air Conditioning | Central Heating, Yes All rooms, Yes | Parking          | Covered, Yes | Condition                         | Apartment Brand New |
|                             |                                     |                  |              | Bathrooms                         | 2                   |