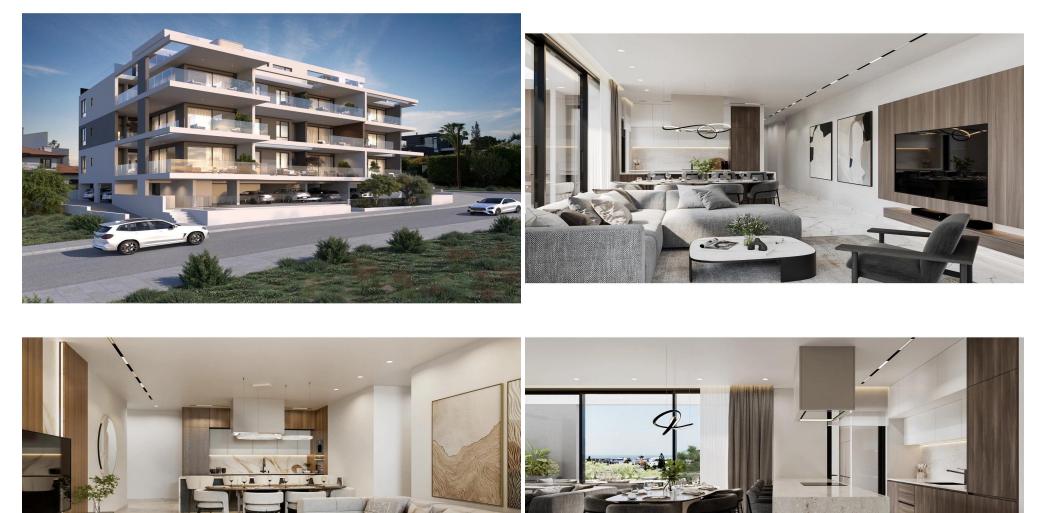

### 2 Bedroom Apartment for Sale in Potamos Germasogeias, Limassol District

This modern two-bedroom apartment is available for sale in the prime area of Potamos Germasogeias, Limassol. Located on the first floor of a contemporary three-storey building, the apartment features an elegant open-plan kitchen, dining, and living area, creating a spacious and functional layout. It includes two bedrooms, with the master bedroom benefiting from an en-suite bathroom, a main bathroom, and both covered and uncovered verandas ideal for outdoor living. The property also provides one covered parking space and a storage room on the ground floor for added convenience. Nestled in a prestigious neighborhood surrounded by luxury villas and charming apartment buildings, this residenc...

| Property Info         |                                                 | Plot / Area Info |              | Additional info        |           |
|-----------------------|-------------------------------------------------|------------------|--------------|------------------------|-----------|
| Covered Area          | 111                                             |                  |              |                        |           |
| Covered Veranda       | 24                                              |                  | Covered, Yes | Reference Number 50618 |           |
| Uncovered Veranda     | 11                                              | Darking          |              | Property type          | Apartment |
| Floor Number          | 1                                               | Parking          |              | Construction Year      | 2027      |
| Total Number of Floor | s <b>3</b>                                      |                  |              | Bathrooms              | 2         |
| Furnishing            | Unfurnished                                     |                  |              |                        |           |
| Amenities             | Location                                        |                  |              |                        |           |
| Parking               | Location: Potamos Germasogeias Region: Limassol |                  |              |                        |           |