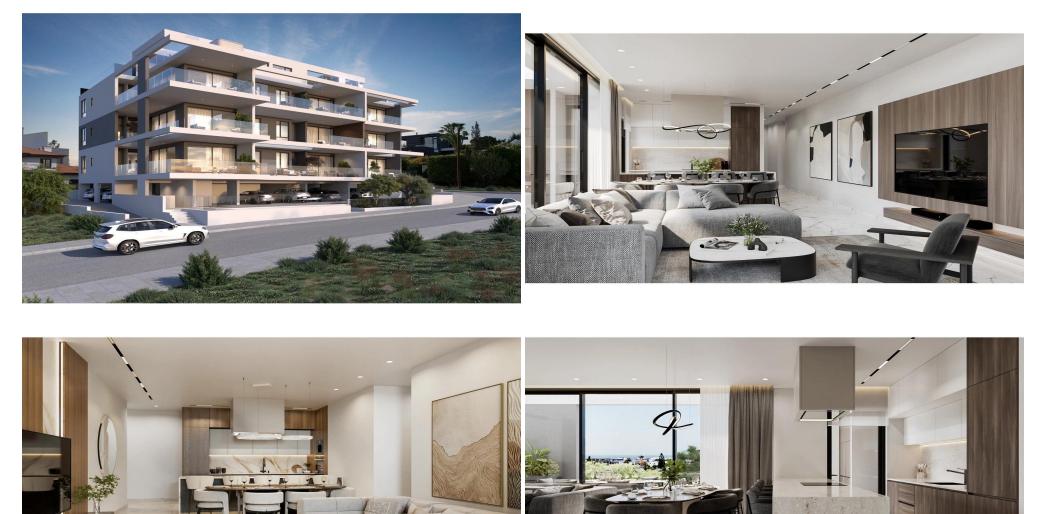

### 2 Bedroom Apartment for Sale in Potamos Germasogeias, Limassol District

This modern two-bedroom apartment is available for sale in the highly sought-after area of Potamos Germasogeias, Limassol. Positioned on the first floor of a well-maintained three-storey building, the apartment features an open-plan kitchen, dining, and living area, creating a bright and functional living space. It comprises two bedrooms, including a master bedroom with en-suite bathroom, as well as a separate family bathroom. The apartment enjoys both covered and uncovered verandas, perfect for outdoor relaxation. Additional features include a covered parking space and a storage room located on the ground floor. The property is ideally situated close to prestigious villas, boutique apart...

| Property Info                   |                                                 | Plot / Area Info |              | Additional info        |           |
|---------------------------------|-------------------------------------------------|------------------|--------------|------------------------|-----------|
| Covered Area                    | 116                                             |                  |              |                        |           |
| Covered Veranda                 | 28                                              |                  | Covered, Yes | Reference Number 50619 |           |
| Uncovered Veranda               | 12                                              | Darking          |              | Property type          | Apartment |
| Floor Number                    | 1                                               | Parking          |              | Construction Year      | 2027      |
| Total Number of Floors <b>3</b> |                                                 |                  |              | Bathrooms              | 2         |
| Furnishing                      | Unfurnished                                     |                  |              |                        |           |
| Amenities                       | Location                                        |                  |              |                        |           |
| Parking                         | Location: Potamos Germasogeias Region: Limassol |                  |              |                        |           |