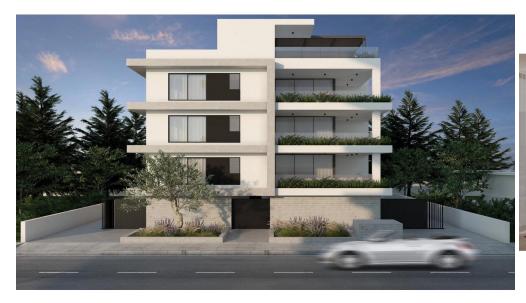

## 3 Bedroom Apartment for Sale in Potamos Germasogeias, Limassol District

Modern three bedroom apartment for sale, located in Potamos Germasogeias area, in Limassol.

The apartment consists of an open-plan kitchen with dinning and living area, covered verandas, a guest wc, one bathroom and three bedrooms (one master bedroom with en-suite bathroom). The apartment is set on the second floor of a three storey building and offers a storage room, one covered parking space and one uncovered parking space at the ground floor of the building. Located in the heart of the prestigious tourist area of Limassol, only 700m from the well-known Dasoudi beach, within walking distance to a wide range of amenities (cafes, restaurants, shops, banks, supermarkets) and 200m fro...