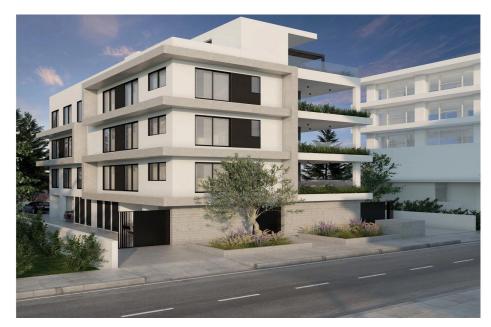

## 3 Bedroom Apartment for Sale in Potamos Germasogeias, Limassol District

Modern three bedroom apartment for sale, located in Potamos Germasogeias area, in Limassol.

The apartment consists of an open-plan kitchen with dinning and living area, covered verandas, a guest wc, one bathroom and three bedrooms (one master bedroom with en-suite bathroom). The apartment is set on the second floor of a three storey building and offers a storage room, one covered parking space and one uncovered parking space at the ground floor of the building. Located in the heart of the prestigious tourist area of Limassol, only 700m from the well-known Dasoudi beach, within walking distance to a wide range of amenities (cafes, restaurants, shops, banks, supermarkets) and 200m fro...