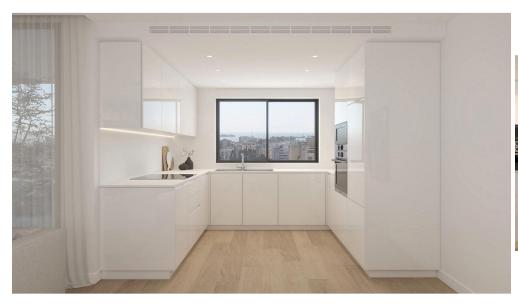

## 3 Bedroom Apartment for Sale in Potamos Germasogeias, Limassol District

Modern three bedroom apartment for sale, located in Potamos Germasogeias area, in Limassol.

The apartment consists of an open-plan kitchen with dinning and living area, covered verandas, a guest wc, one bathroom and three bedrooms (one master bedroom with en-suite bathroom). The apartment is set on the second floor of a three storey building and offers a storage room, one covered parking space and one uncovered parking space at the ground floor of the building. Located in the heart of the prestigious tourist area of Limassol, only 700m from the well-known Dasoudi beach, within walking distance to a wide range of amenities (cafes, restaurants, shops, banks, supermarkets) and 200m fro...