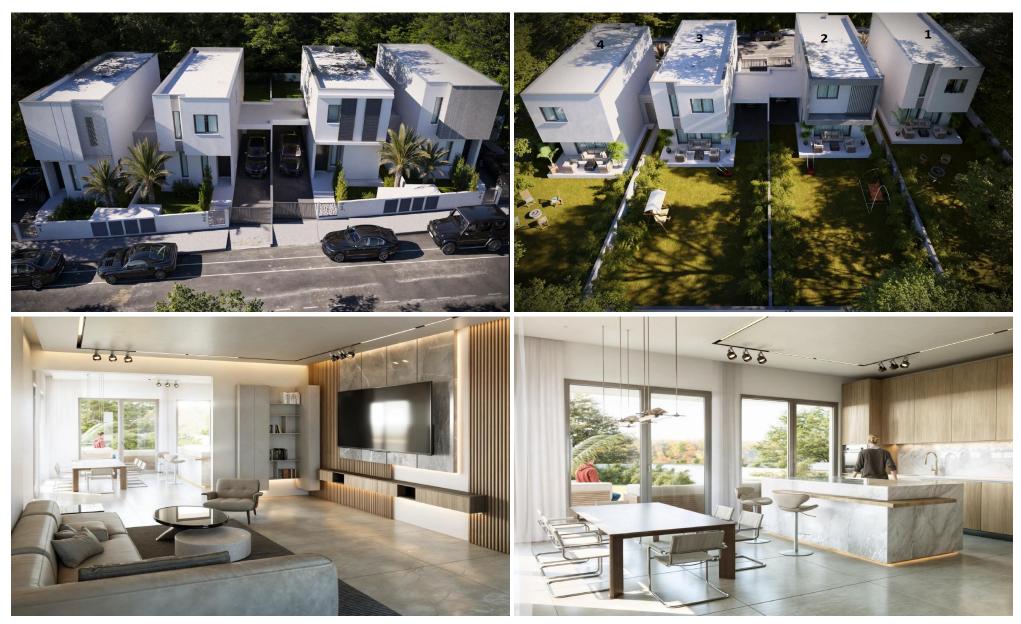

## 3 Bedroom House for Sale in Kalithea, Nicosia District

For Sale Modern Homes in Kallithea, Nicosia.

Independent modern house in a prime area of Kallithea, Nicosia. The house is designed for comfortable family living, with modern architecture, large windows for natural light, and functional open-plan spaces.

The ground floor includes a living room, dining area, kitchen, storage room, and guest toilet. Upstairs, there are bedrooms, a family bathroom, and a master bedroom with an en-suite shower and a walk-in wardrobe.

It offers a private yard and parking space for two cars. Located in a quiet, newly developed area with parks and green spaces nearby, is ideal for a family looking for a peaceful and modern home.

| Property Info   |     | Plot / Area Info |                | Additional info   |       |
|-----------------|-----|------------------|----------------|-------------------|-------|
|                 |     |                  |                | Reference Number  | 53194 |
| Covered Area    | 194 | Plot area        | 353            | Property type     | House |
| Covered Veranda | 20  | Parking          | Uncovered, Yes | Construction Year | 2025  |
|                 |     |                  |                | Bathrooms         | 3     |