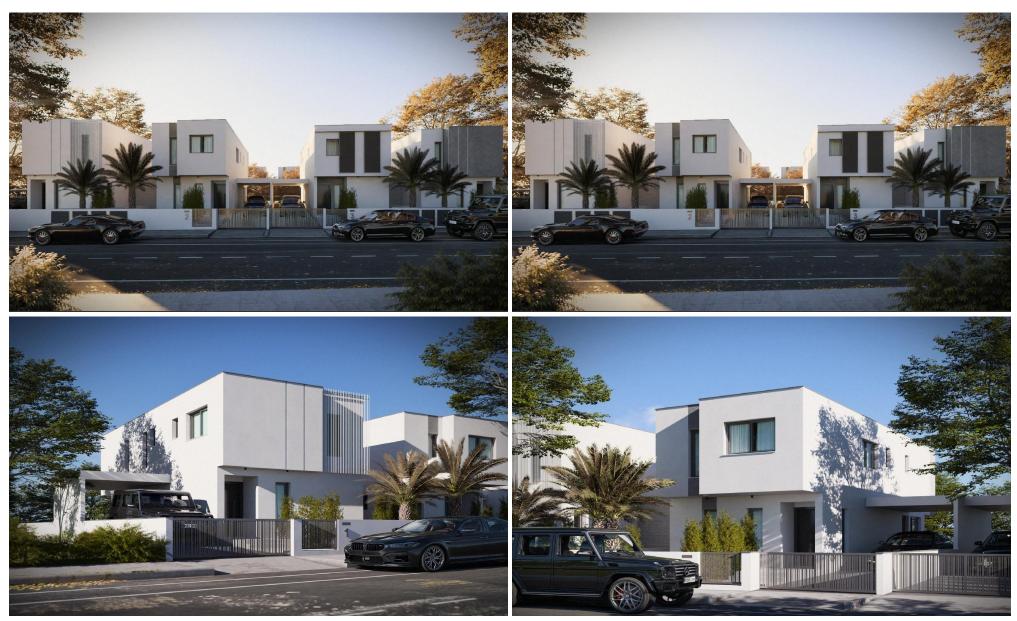

## 3 Bedroom House for Sale in Kalithea, Nicosia District

For Sale Modern Homes in Kallithea, Nicosia.

Independent modern house in a prime area of Kallithea, Nicosia. The house is designed for comfortable family living, with modern architecture, large windows for natural light, and functional open-plan spaces.

The ground floor includes a living room, dining area, kitchen, storage room, and guest toilet. Upstairs, there are bedrooms, a family bathroom, and a master bedroom with an en-suite shower and a walk-in wardrobe.

It offers a private yard and parking space for two cars. Located in a quiet, newly developed area with parks and green spaces nearby, is ideal for a family looking for a peaceful and modern home.

| Property Info   |     | Plot / Area Info |                | Additional info   |       |
|-----------------|-----|------------------|----------------|-------------------|-------|
|                 |     |                  |                | Reference Number  | 53194 |
| Covered Area    | 194 | Plot area        | 353            | Property type     | House |
| Covered Veranda | 20  | Parking          | Uncovered, Yes | Construction Year | 2025  |
|                 |     |                  |                | Bathrooms         | 3     |