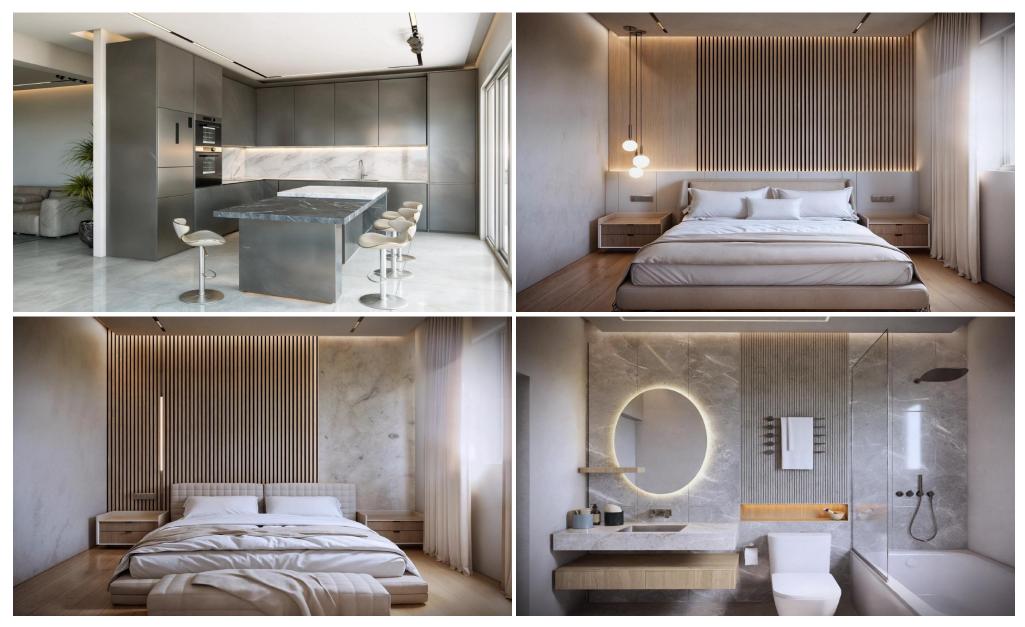

The ground floor includes a living room, dining area, kitchen, storage room, and guest toilet. Upstairs, there are bedrooms, a family bathroom, and a master bedroom with an en-suite shower and a walk-in wardrobe.