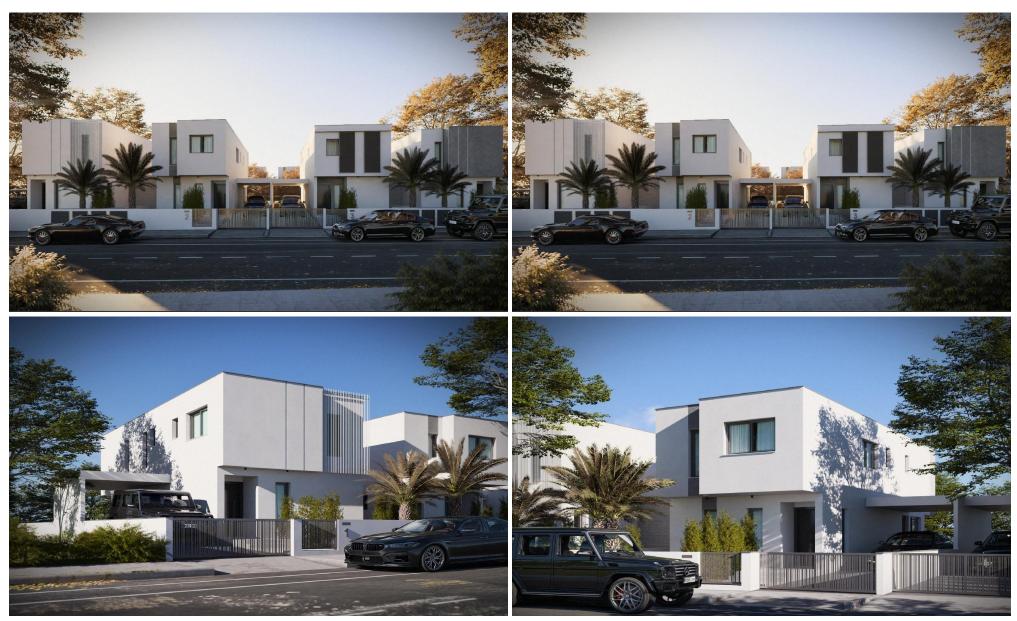

## 3 Bedroom House for Sale in Kalithea, Nicosia District

For Sale Modern Homes in Kallithea, Nicosia.

Independent modern house in a prime area of Kallithea, Nicosia. The house is designed for comfortable family living, with modern architecture, large windows for natural light, and functional open-plan spaces.

The ground floor includes a living room, dining area, kitchen, storage room, and guest toilet. Upstairs, there are bedrooms, a family bathroom, and a master bedroom with an en-suite shower and a walk-in wardrobe.

It offers a private yard and parking space for two cars. Located in a quiet, newly developed area with parks and green spaces nearby, is ideal for a family looking for a peaceful and modern home.

| Property Info   |     | Plot / Area Info |                | Additional info   |       |
|-----------------|-----|------------------|----------------|-------------------|-------|
|                 |     |                  |                | Reference Number  | 53195 |
| Covered Area    | 190 | Plot area        | 341            | Property type     | House |
| Covered Veranda | 16  | Parking          | Uncovered, Yes | Construction Year | 2025  |
|                 |     |                  |                | Bathrooms         | 3     |