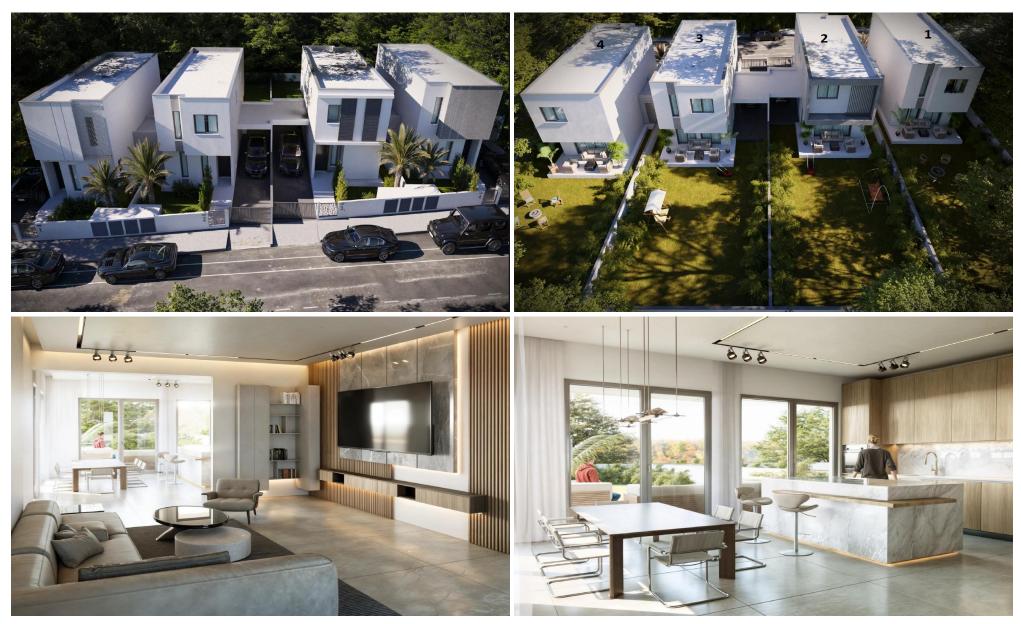

## 3 Bedroom House for Sale in Kalithea, Nicosia District

For Sale Modern Homes in Kallithea, Nicosia.

Independent modern house in a prime area of Kallithea, Nicosia. The house is designed for comfortable family living, with modern architecture, large windows for natural light, and functional open-plan spaces.

The ground floor includes a living room, dining area, kitchen, storage room, and guest toilet. Upstairs, there are bedrooms, a family bathroom, and a master bedroom with an en-suite shower and a walk-in wardrobe.

It offers a private yard and parking space for two cars. Located in a quiet, newly developed area with parks and green spaces nearby, is ideal for a family looking for a peaceful and modern home.

| Property Info   |     | Plot / Area Info |                | Additional info   |       |
|-----------------|-----|------------------|----------------|-------------------|-------|
|                 |     |                  |                | Reference Number  | 53195 |
| Covered Area    | 190 | Plot area        | 341            | Property type     | House |
| Covered Veranda | 16  | Parking          | Uncovered, Yes | Construction Year | 2025  |
|                 |     |                  |                | Bathrooms         | 3     |