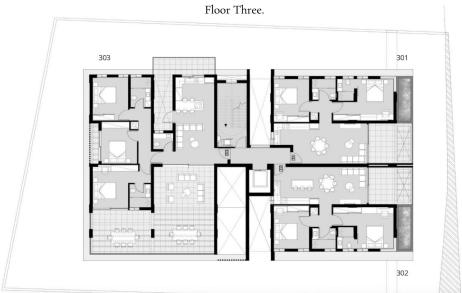

## 1 Bedroom Apartment for Sale in Limassol - Agios Athanasios

Reference ID: #SA36401Price details: €285,000 +VATModern 1-Bedroom Apartment for Sale – Agios Athanasios (Under Construction)Contemporary and energy-efficient apartment in a brand-new development with high-end finishes and excellent specifications. The unit offers:57m² internal area, 43m² covered veranda, and a 48m² uncovered verandaEnergy Class A rating for top-tier efficiency and sustainabilityReinforced concrete frame and thermal insulated exteriorWaterproofed roof and verandasDouble-glazed aluminum windows with provision for electric shuttersUnderfloor heating (optional) and A/C provisions throughoutPressurized water system, private water tank & hot water supplyPremi...

Property Info Plot / Area Info

Covered Area **100** Floor Number **1** 

Additional info

Reference Number SA36401
Property type Apartment

Condition Under Construction

Construction Year 2026
Bathrooms 1

**Amenities Location** 