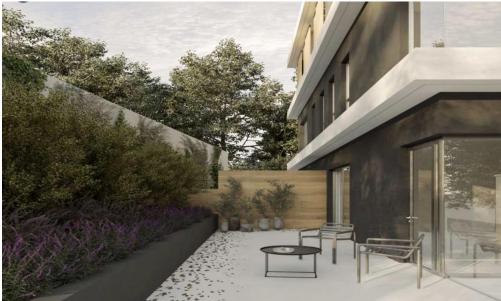

## 1 Bedroom Apartment for Sale in Limassol - Agios Athanasios

Reference ID: #SA36401Price details: €285,000 +VATModern 1-Bedroom Apartment for Sale – Agios Athanasios (Under Construction)Contemporary and energy-efficient apartment in a brand-new development with high-end finishes and excellent specifications. The unit offers:57m² internal area, 43m² covered veranda, and a 48m² uncovered verandaEnergy Class A rating for top-tier efficiency and sustainabilityReinforced concrete frame and thermal insulated exteriorWaterproofed roof and verandasDouble-glazed aluminum windows with provision for electric shuttersUnderfloor heating (optional) and A/C provisions throughoutPressurized water system, private water tank & hot water supplyPremi...