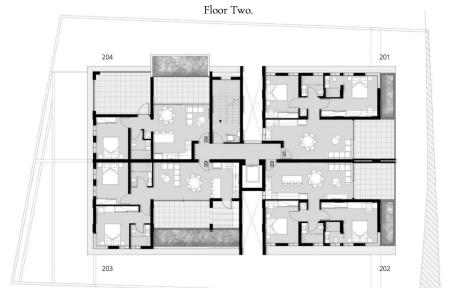

## 1 Bedroom Apartment for Sale in Limassol - Agios Athanasios

Reference ID: #SA36401Price details: €285,000 +VATModern 1-Bedroom Apartment for Sale – Agios Athanasios (Under Construction)Contemporary and energy-efficient apartment in a brand-new development with high-end finishes and excellent specifications. The unit offers:57m² internal area, 43m² covered veranda, and a 48m² uncovered verandaEnergy Class A rating for top-tier efficiency and sustainabilityReinforced concrete frame and thermal insulated exteriorWaterproofed roof and verandasDouble-glazed aluminum windows with provision for electric shuttersUnderfloor heating (optional) and A/C provisions throughoutPressurized water system, private water tank & hot water supplyPremi...

Property Info Plot / Area Info

Covered Area **100** Floor Number **1** 

Additional info

Reference Number SA36401
Property type Apartment

Condition Under Construction

Construction Year 2026
Bathrooms 1

**Amenities Location** 