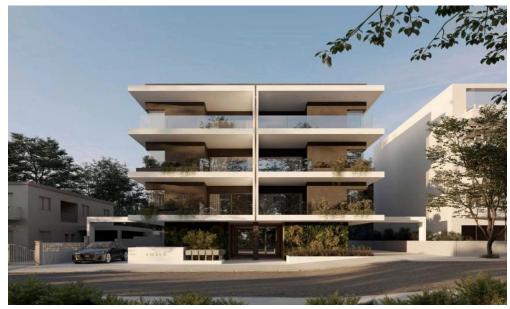

## 1 Bedroom Apartment for Sale in Limassol - Agios Athanasios

Reference ID: #SA36401Price details: €285,000 +VATModern 1-Bedroom Apartment for Sale – Agios Athanasios (Under Construction)Contemporary and energy-efficient apartment in a brand-new development with high-end finishes and excellent specifications. The unit offers:57m² internal area, 43m² covered veranda, and a 48m² uncovered verandaEnergy Class A rating for top-tier efficiency and sustainabilityReinforced concrete frame and thermal insulated exteriorWaterproofed roof and verandasDouble-glazed aluminum windows with provision for electric shuttersUnderfloor heating (optional) and A/C provisions throughoutPressurized water system, private water tank & hot water supplyPremi...