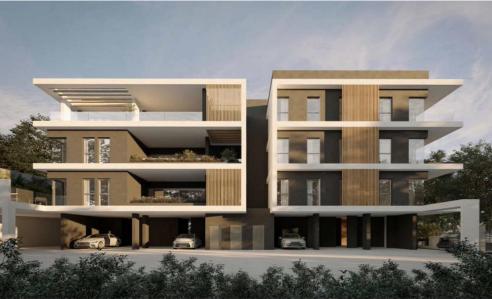

## 1 Bedroom Apartment for Sale in Limassol - Agios Athanasios

Reference ID: #SA36401Price details: €285,000 +VATModern 1-Bedroom Apartment for Sale – Agios Athanasios (Under Construction)Contemporary and energy-efficient apartment in a brand-new development with high-end finishes and excellent specifications. The unit offers:57m² internal area, 43m² covered veranda, and a 48m² uncovered verandaEnergy Class A rating for top-tier efficiency and sustainabilityReinforced concrete frame and thermal insulated exteriorWaterproofed roof and verandasDouble-glazed aluminum windows with provision for electric shuttersUnderfloor heating (optional) and A/C provisions throughoutPressurized water system, private water tank & hot water supplyPremi...