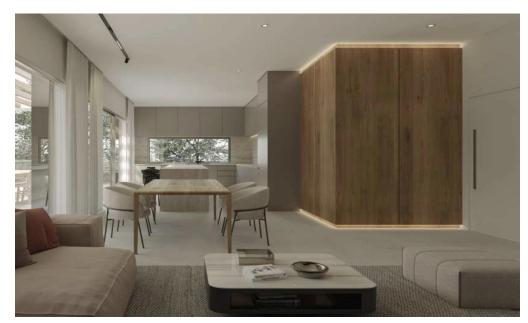

## 1 Bedroom Apartment for Sale in Limassol - Agios Athanasios

Reference ID: #SA36401Price details: €285,000 +VATModern 1-Bedroom Apartment for Sale – Agios Athanasios (Under Construction)Contemporary and energy-efficient apartment in a brand-new development with high-end finishes and excellent specifications. The unit offers:57m² internal area, 43m² covered veranda, and a 48m² uncovered verandaEnergy Class A rating for top-tier efficiency and sustainabilityReinforced concrete frame and thermal insulated exteriorWaterproofed roof and verandasDouble-glazed aluminum windows with provision for electric shuttersUnderfloor heating (optional) and A/C provisions throughoutPressurized water system, private water tank & hot water supplyPremi...