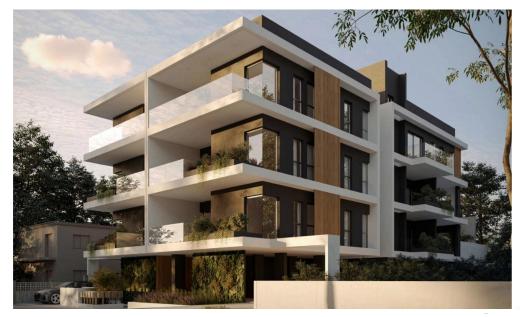

## 1 Bedroom Apartment for Sale in Limassol - Agios Athanasios

Reference ID: #SA36401Price details: €285,000 +VATModern 1-Bedroom Apartment for Sale – Agios Athanasios (Under Construction)Contemporary and energy-efficient apartment in a brand-new development with high-end finishes and excellent specifications. The unit offers:57m² internal area, 43m² covered veranda, and a 48m² uncovered verandaEnergy Class A rating for top-tier efficiency and sustainabilityReinforced concrete frame and thermal insulated exteriorWaterproofed roof and verandasDouble-glazed aluminum windows with provision for electric shuttersUnderfloor heating (optional) and A/C provisions throughoutPressurized water system, private water tank & hot water supplyPremi...