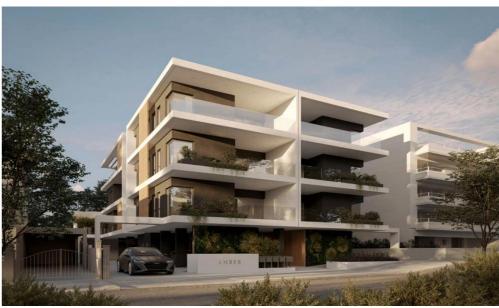

## 1 Bedroom Apartment for Sale in Limassol - Agios Athanasios

Reference ID: #SA36401Price details: €285,000 +VATModern 1-Bedroom Apartment for Sale – Agios Athanasios (Under Construction)Contemporary and energy-efficient apartment in a brand-new development with high-end finishes and excellent specifications. The unit offers:57m² internal area, 43m² covered veranda, and a 48m² uncovered verandaEnergy Class A rating for top-tier efficiency and sustainabilityReinforced concrete frame and thermal insulated exteriorWaterproofed roof and verandasDouble-glazed aluminum windows with provision for electric shuttersUnderfloor heating (optional) and A/C provisions throughoutPressurized water system, private water tank & hot water supplyPremi...