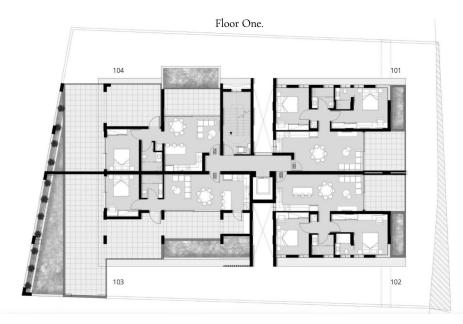

## 1 Bedroom Apartment for Sale in Limassol - Agios Athanasios

Reference ID: #SA36401Price details: €285,000 +VATModern 1-Bedroom Apartment for Sale – Agios Athanasios (Under Construction)Contemporary and energy-efficient apartment in a brand-new development with high-end finishes and excellent specifications. The unit offers:57m² internal area, 43m² covered veranda, and a 48m² uncovered verandaEnergy Class A rating for top-tier efficiency and sustainabilityReinforced concrete frame and thermal insulated exteriorWaterproofed roof and verandasDouble-glazed aluminum windows with provision for electric shuttersUnderfloor heating (optional) and A/C provisions throughoutPressurized water system, private water tank & hot water supplyPremi...

Property Info Plot / Area Info

Covered Area **100** Floor Number **1** 

Additional info

Reference Number SA36401
Property type Apartment

Condition Under Construction

Construction Year 2026
Bathrooms 1

**Amenities Location** 