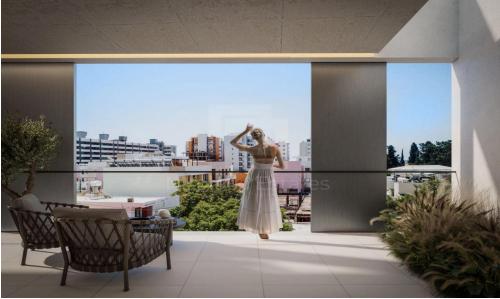

## 380m<sup>2</sup> Plot for Sale in Limassol District

Plot area 380m2 Buildable area 684m2 Building density 180 Units 15 6 one bedroom and 9 studio apartments Walking distance to the sea and all amenities.