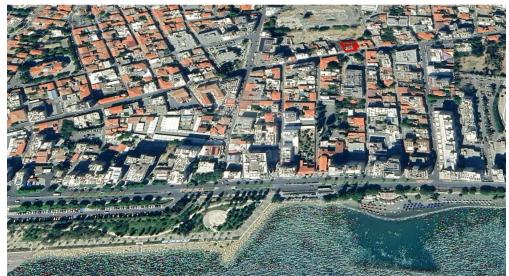

## 380m<sup>2</sup> Plot for Sale in Limassol District

Plot area 380m2 Buildable area 684m2 Building density 180 Units 15 6 one bedroom and 9 studio apartments Walking distance to the sea and all amenities.

Region: **Limassol** 

Price: €950 000 + VAT

VAT Excluded

Title transfer fee ~€34 600.00

Price per SQM €2 500.00/m²

Common expenses None

**Representative: Nicolaou Estates** 

Registration number 693 Email pnicolaou@nicolaouestates.com