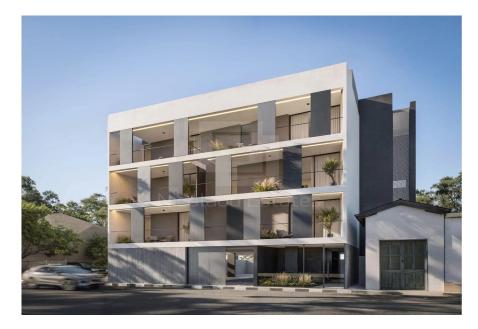

## 380m<sup>2</sup> Plot for Sale in Limassol District

Plot area 380m2 Buildable area 684m2 Building density 180 Units 15 6 one bedroom and 9 studio apartments Walking distance to the sea and all amenities.