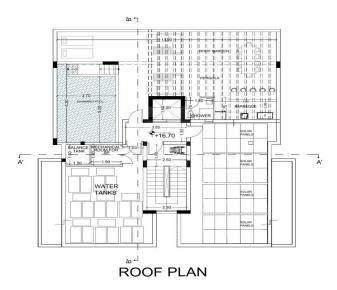

## **521m<sup>2</sup> Plot for Sale in Limassol - Neapolis**

Plot 521m2 Building Density 140 Covrage 50 Maximum Floors 4 Maximum Height 17 meters Total buildable area 729.4 m Zone Kα3 Neapolis 200m from the sea Property Details Plot Size 521 square meters Includes an old house suitable for demolition Construction permit obtained for a modern 4 storey residential building Project Details 8 two bedroom apartments Parking spaces and storage rooms for residents Communal rooftop swimming pool offering stunning views Designed for modern luxury living This plot offers an excellent opportunity for investment in a highly sought after area in Limassol combining proximity to the sea with the potential for high rental returns or resale value upon project comp...