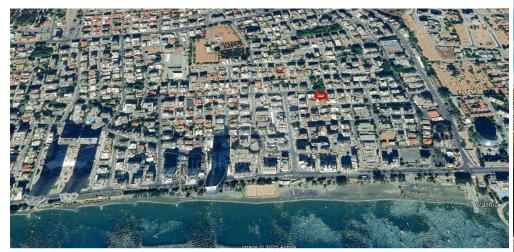

## **521m<sup>2</sup> Plot for Sale in Limassol - Neapolis**

Plot 521m2 Building Density 140 Covrage 50 Maximum Floors 4 Maximum Height 17 meters Total buildable area 729.4 m Zone Kα3 Neapolis 200m from the sea Property Details Plot Size 521 square meters Includes an old house suitable for demolition Construction permit obtained for a modern 4 storey residential building Project Details 8 two bedroom apartments Parking spaces and storage rooms for residents Communal rooftop swimming pool offering stunning views Designed for modern luxury living This plot offers an excellent opportunity for investment in a highly sought after area in Limassol combining proximity to the sea with the potential for high rental returns or resale value upon project comp...

| <b>Property Info</b> | Plot / Area Info           |                | Additional info                        |                           |
|----------------------|----------------------------|----------------|----------------------------------------|---------------------------|
|                      | Plot area                  | 521            | Reference Number                       | VL47156<br>Land and Plots |
| Amenities            | Location  Location: Limass | sol - Neapolis | Property type  Region: <b>Limassol</b> | Land and Flots            |