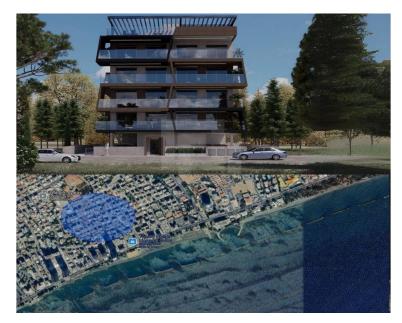

## **521m<sup>2</sup> Plot for Sale in Limassol - Neapolis**

Plot 521m2 Building Density 140 Covrage 50 Maximum Floors 4 Maximum Height 17 meters Total buildable area 729.4 m Zone Kα3 Neapolis 200m from the sea Property Details Plot Size 521 square meters Includes an old house suitable for demolition Construction permit obtained for a modern 4 storey residential building Project Details 8 two bedroom apartments Parking spaces and storage rooms for residents Communal rooftop swimming pool offering stunning views Designed for modern luxury living This plot offers an excellent opportunity for investment in a highly sought after area in Limassol combining proximity to the sea with the potential for high rental returns or resale value upon project comp...