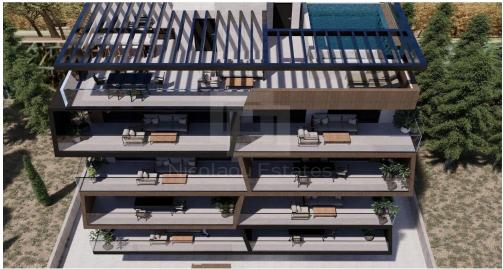

## **521m<sup>2</sup> Plot for Sale in Limassol - Neapolis**

Plot 521m2 Building Density 140 Covrage 50 Maximum Floors 4 Maximum Height 17 meters Total buildable area 729.4 m Zone Kα3 Neapolis 200m from the sea Property Details Plot Size 521 square meters Includes an old house suitable for demolition Construction permit obtained for a modern 4 storey residential building Project Details 8 two bedroom apartments Parking spaces and storage rooms for residents Communal rooftop swimming pool offering stunning views Designed for modern luxury living This plot offers an excellent opportunity for investment in a highly sought after area in Limassol combining proximity to the sea with the potential for high rental returns or resale value upon project comp...