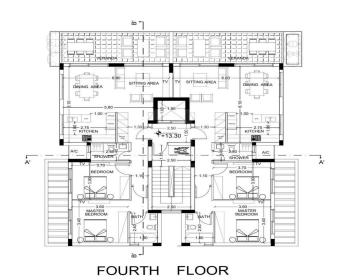

## **521m<sup>2</sup> Plot for Sale in Limassol - Neapolis**

Plot 521m2 Building Density 140 Covrage 50 Maximum Floors 4 Maximum Height 17 meters Total buildable area 729.4 m Zone Kα3 Neapolis 200m from the sea Property Details Plot Size 521 square meters Includes an old house suitable for demolition Construction permit obtained for a modern 4 storey residential building Project Details 8 two bedroom apartments Parking spaces and storage rooms for residents Communal rooftop swimming pool offering stunning views Designed for modern luxury living This plot offers an excellent opportunity for investment in a highly sought after area in Limassol combining proximity to the sea with the potential for high rental returns or resale value upon project comp...