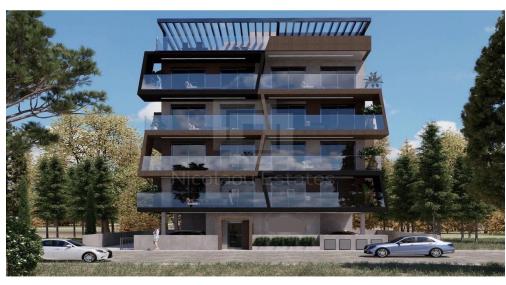

## **521m<sup>2</sup> Plot for Sale in Limassol - Neapolis**

Plot 521m2 Building Density 140 Covrage 50 Maximum Floors 4 Maximum Height 17 meters Total buildable area 729.4 m Zone Kα3 Neapolis 200m from the sea Property Details Plot Size 521 square meters Includes an old house suitable for demolition Construction permit obtained for a modern 4 storey residential building Project Details 8 two bedroom apartments Parking spaces and storage rooms for residents Communal rooftop swimming pool offering stunning views Designed for modern luxury living This plot offers an excellent opportunity for investment in a highly sought after area in Limassol combining proximity to the sea with the potential for high rental returns or resale value upon project comp...