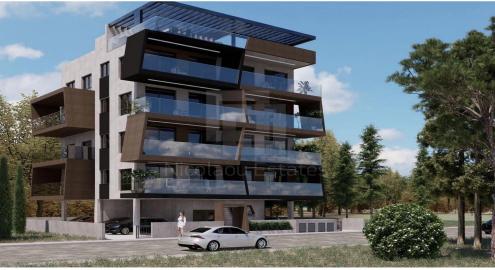

## **521m<sup>2</sup> Plot for Sale in Limassol - Neapolis**

Plot 521m2 Building Density 140 Covrage 50 Maximum Floors 4 Maximum Height 17 meters Total buildable area 729.4 m Zone Kα3 Neapolis 200m from the sea Property Details Plot Size 521 square meters Includes an old house suitable for demolition Construction permit obtained for a modern 4 storey residential building Project Details 8 two bedroom apartments Parking spaces and storage rooms for residents Communal rooftop swimming pool offering stunning views Designed for modern luxury living This plot offers an excellent opportunity for investment in a highly sought after area in Limassol combining proximity to the sea with the potential for high rental returns or resale value upon project comp...