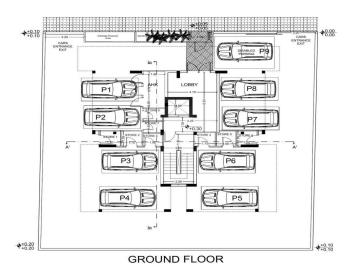

## **521m<sup>2</sup> Plot for Sale in Limassol - Neapolis**

Plot 521m2 Building Density 140 Covrage 50 Maximum Floors 4 Maximum Height 17 meters Total buildable area 729.4 m Zone Kα3 Neapolis 200m from the sea Property Details Plot Size 521 square meters Includes an old house suitable for demolition Construction permit obtained for a modern 4 storey residential building Project Details 8 two bedroom apartments Parking spaces and storage rooms for residents Communal rooftop swimming pool offering stunning views Designed for modern luxury living This plot offers an excellent opportunity for investment in a highly sought after area in Limassol combining proximity to the sea with the potential for high rental returns or resale value upon project comp...