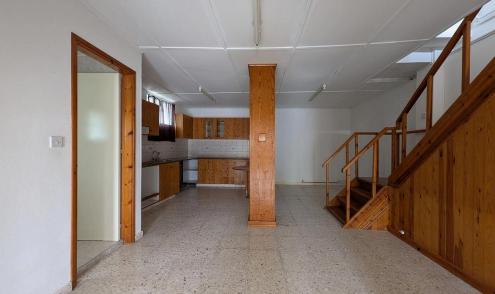

## 2 Bedroom House for Sale in Dora, Limassol District

Two storey house with garage situated in Dora community in Limassol district. The asset is situated approximately 150m north of the Cultural Centre of Dora approximately 400m north of Dora s Picnic Area and approximately. 430m north of Panagia Photolampousa s church. The ground floor consists of an open plan sitting living and dining area a wooden kitchen a guest toilet with a shower and a storage room under the staircases. The 1st floor consists of two 2 bedrooms a shared toilet with a bathroom. Additionally the semi basement level consists of a storage area and one parking space. Also the property it features two large covered verandas on ground floor and first floor. The property fall...