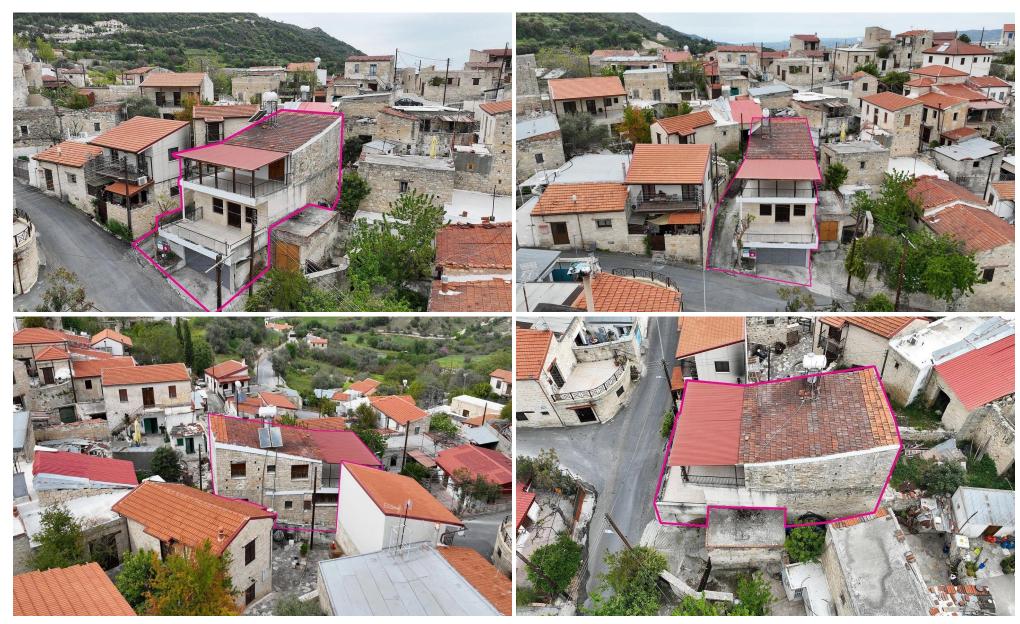

## 2 Bedroom House for Sale in Dora, Limassol District

Two storey house with garage situated in Dora community in Limassol district. The asset is situated approximately 150m north of the Cultural Centre of Dora approximately 400m north of Dora s Picnic Area and approximately. 430m north of Panagia Photolampousa s church. The ground floor consists of an open plan sitting living and dining area a wooden kitchen a guest toilet with a shower and a storage room under the staircases. The 1st floor consists of two 2 bedrooms a shared toilet with a bathroom. Additionally the semi basement level consists of a storage area and one parking space. Also the property it features two large covered verandas on ground floor and first floor. The property fall...