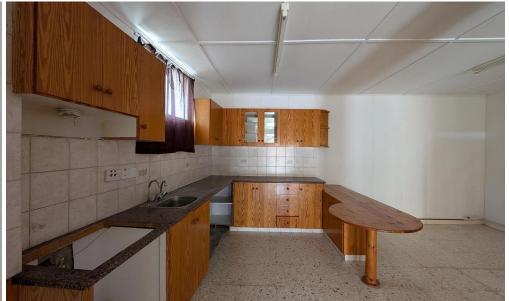

## 2 Bedroom House for Sale in Dora, Limassol District

Two storey house with garage situated in Dora community in Limassol district. The asset is situated approximately 150m north of the Cultural Centre of Dora approximately 400m north of Dora s Picnic Area and approximately. 430m north of Panagia Photolampousa s church. The ground floor consists of an open plan sitting living and dining area a wooden kitchen a guest toilet with a shower and a storage room under the staircases. The 1st floor consists of two 2 bedrooms a shared toilet with a bathroom. Additionally the semi basement level consists of a storage area and one parking space. Also the property it features two large covered verandas on ground floor and first floor. The property fall...