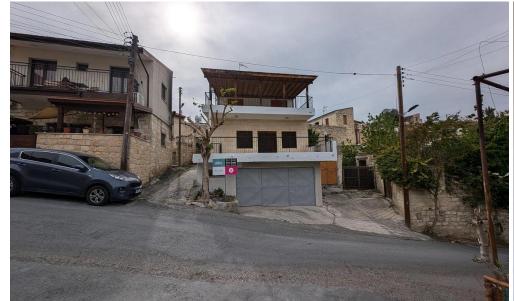

## 2 Bedroom House for Sale in Dora, Limassol District

Two storey house with garage situated in Dora community in Limassol district. The asset is situated approximately 150m north of the Cultural Centre of Dora approximately 400m north of Dora s Picnic Area and approximately. 430m north of Panagia Photolampousa s church. The ground floor consists of an open plan sitting living and dining area a wooden kitchen a guest toilet with a shower and a storage room under the staircases. The 1st floor consists of two 2 bedrooms a shared toilet with a bathroom. Additionally the semi basement level consists of a storage area and one parking space. Also the property it features two large covered verandas on ground floor and first floor. The property fall...