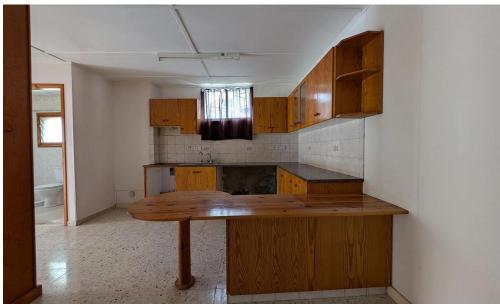

## 2 Bedroom House for Sale in Dora, Limassol District

Two storey house with garage situated in Dora community in Limassol district. The asset is situated approximately 150m north of the Cultural Centre of Dora approximately 400m north of Dora s Picnic Area and approximately. 430m north of Panagia Photolampousa s church. The ground floor consists of an open plan sitting living and dining area a wooden kitchen a guest toilet with a shower and a storage room under the staircases. The 1st floor consists of two 2 bedrooms a shared toilet with a bathroom. Additionally the semi basement level consists of a storage area and one parking space. Also the property it features two large covered verandas on ground floor and first floor. The property fall...