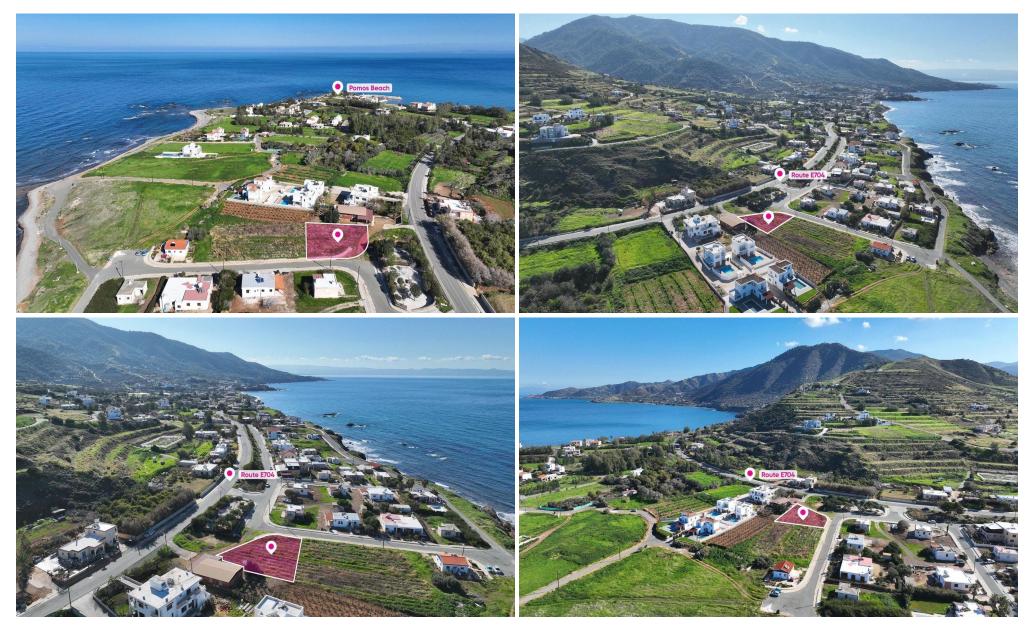

## Plot for Sale in Pomos, Paphos District

Residential plot extending to about 615sq.m. in total located in Pomos Paphos. The property is rectangularly shaped with a flat surface. Access to the plot is via a registered road with total frontage of approximately 23m. There is a separate title deed for this property. The asset is located approximately. 1km from Pomos community centre approximately 70m from the village main road and approximately 110m from the beach. The property falls within Zone H3 with a building coefficient of 60 coverage of 35 and permission for 2 floors 8.3m of construction. GPS Coordinates 35.17161936 32.54999099