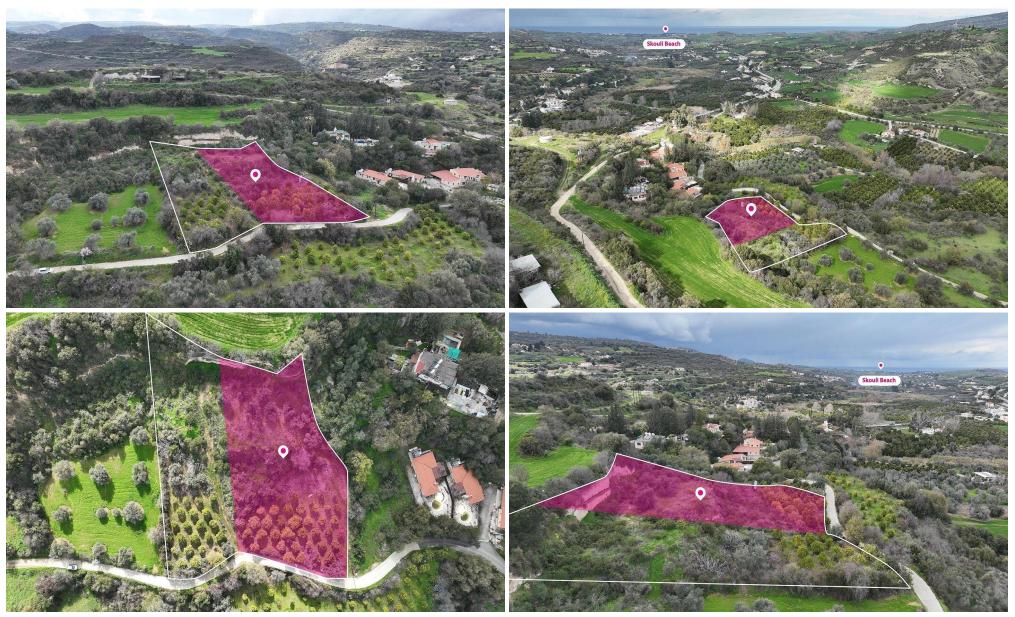

#### Plot for Sale in Skoulli, Paphos District

The asset is a 67 share corresponding to approximately 4 200 sq.m. of a residential field extending to about 6 300 sq.m. in total located in Skoulli Paphos. The property has a flat surface and a rectangular shape. Access to the field is via a registered road with a total frontage of approximately 72m. The asset is located approximately 350m from Skoulli community centre and B7 motorway approximately 7km from Polis Chrysochous and approximately 30km from Paphos city centre. The property falls within Zone H5 with a building coefficient of 30 coverage of 20 and permission for 2 floors 8.3m of construction. There is a Distribution Agreement in place for this property. GPS Coordinates 34.97918...

Location: Skoulli Region: Paphos