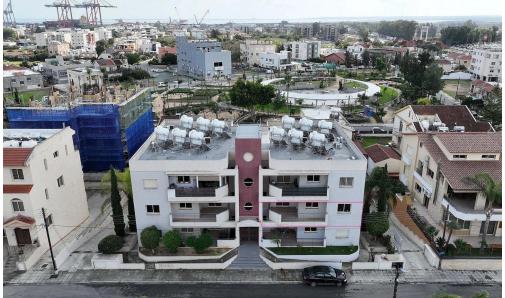

## 2 Bedroom Apartment for Sale in Limassol District

This is a primarily located property in proximity to My Mall Limassol area of Limassol situated on the second floor of a modern residential building The apartment B4 comprises an open plan living room dining area and kitchen along with two bedrooms and 2 bathrooms. The property has a private parking space and a storage unit. The asset is located approximately 180m south of Franklin Roosevelt Avenue and approximately 140m east of the My Mall shopping centre. It offers easy access to the Limassol Paphos and Limassol Nicosia highways as well as the Limassol General Hospital. Separate title deed issuance process is initiated by ALTIA. The property falls within Zone 5 with a building coefficie...