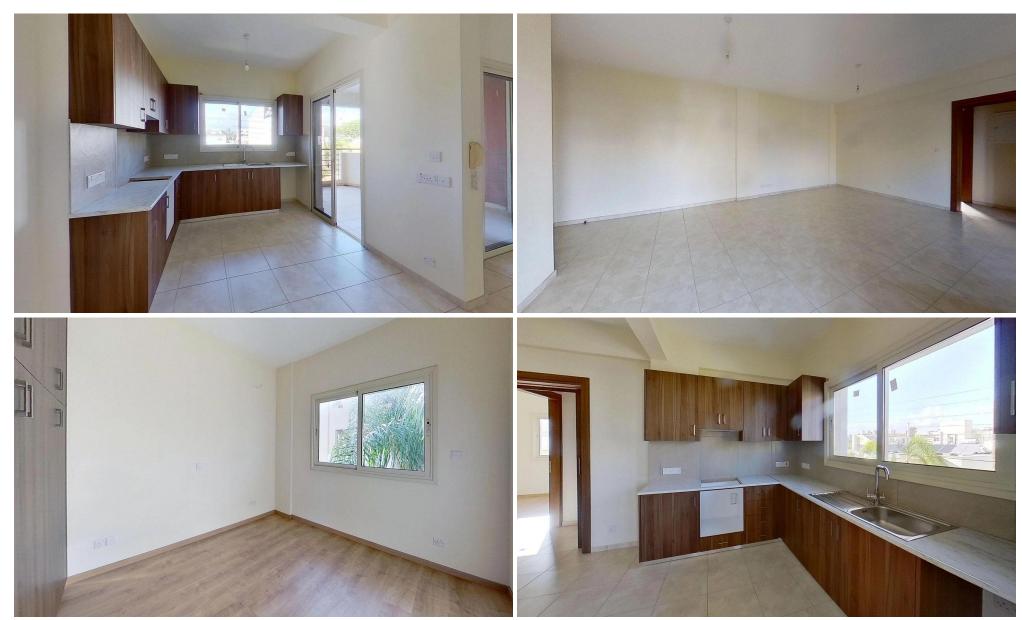

## 2 Bedroom Apartment for Sale in Limassol District

This is a primarily located property in proximity to My Mall Limassol area of Limassol situated on the second floor of a modern residential building The apartment B4 comprises an open plan living room dining area and kitchen along with two bedrooms and 2 bathrooms. The property has a private parking space and a storage unit. The asset is located approximately 180m south of Franklin Roosevelt Avenue and approximately 140m east of the My Mall shopping centre. It offers easy access to the Limassol Paphos and Limassol Nicosia highways as well as the Limassol General Hospital. Separate title deed issuance process is initiated by ALTIA. The property falls within Zone 5 with a building coefficie...