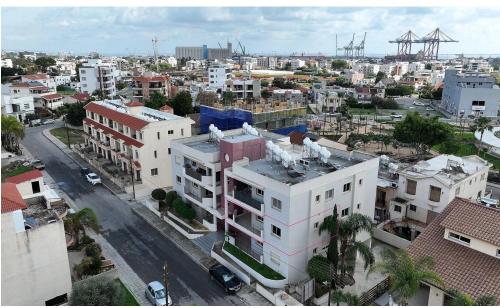

## 2 Bedroom Apartment for Sale in Limassol District

This is a primarily located property in proximity to My Mall Limassol area of Limassol situated on the second floor of a modern residential building The apartment B4 comprises an open plan living room dining area and kitchen along with two bedrooms and 2 bathrooms. The property has a private parking space and a storage unit. The asset is located approximately 180m south of Franklin Roosevelt Avenue and approximately 140m east of the My Mall shopping centre. It offers easy access to the Limassol Paphos and Limassol Nicosia highways as well as the Limassol General Hospital. Separate title deed issuance process is initiated by ALTIA. The property falls within Zone 5 with a building coefficie...