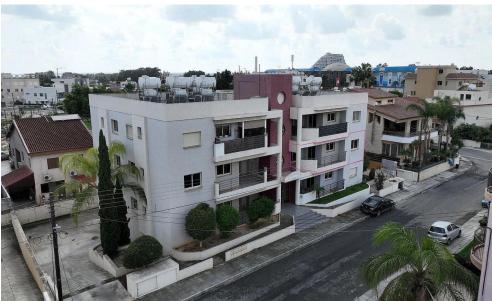

## 2 Bedroom Apartment for Sale in Limassol District

This is a primarily located property in proximity to My Mall Limassol area of Limassol situated on the second floor of a modern residential building The apartment B4 comprises an open plan living room dining area and kitchen along with two bedrooms and 2 bathrooms. The property has a private parking space and a storage unit. The asset is located approximately 180m south of Franklin Roosevelt Avenue and approximately 140m east of the My Mall shopping centre. It offers easy access to the Limassol Paphos and Limassol Nicosia highways as well as the Limassol General Hospital. Separate title deed issuance process is initiated by ALTIA. The property falls within Zone 5 with a building coefficie...