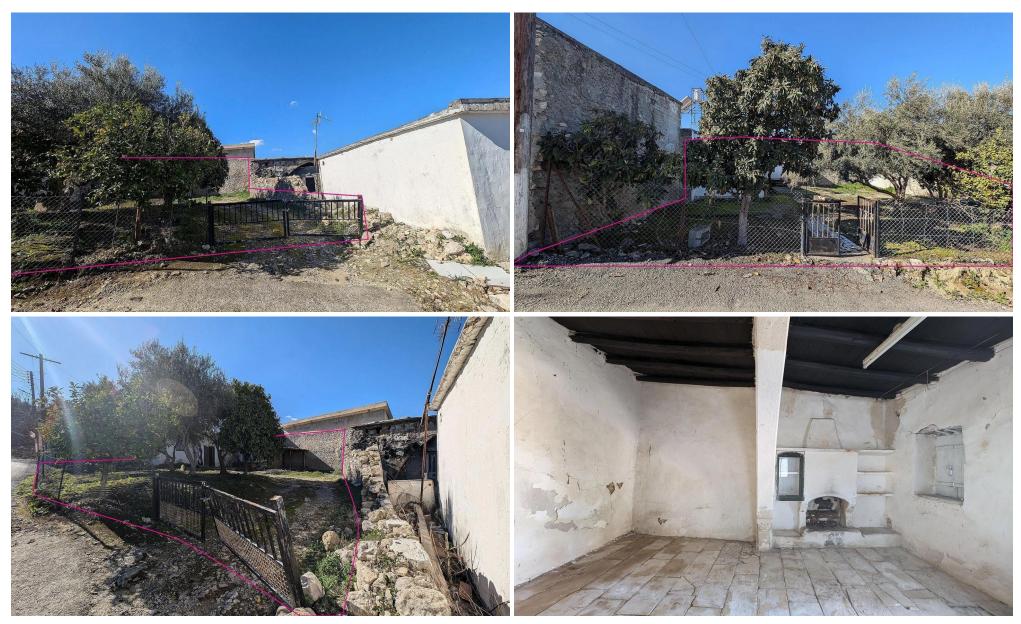

## Plot for Sale in Giolou, Paphos District

The property under consideration relates to three consecutive plots with old stone built houses situated in Giolou Paphos. It is situated approximately. 385m northwest of the primary school of Giolou approximately. 400m west of the main road of Paphos to Polis Chrysochous and approximately. 1.8km southeast of Miliou community. There is a landscaped yard and a parking space. This property consists of Property with registration number 0 7696 extending to approximately 168 sq.m. in total and falls within Zone H1 with a building coefficient of 120 coverage of 70 and permission for 3 floors 11.4m of construction. Property with registration number 0 7737 extending to approximately 127 sq.m. in...