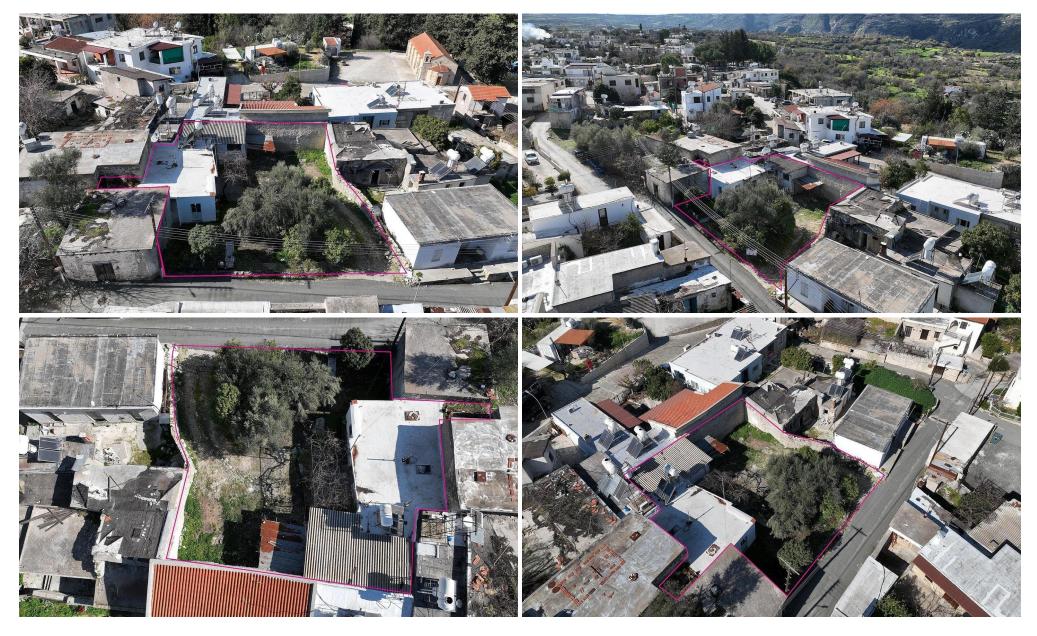

## Plot for Sale in Giolou, Paphos District

The property under consideration relates to three consecutive plots with old stone built houses situated in Giolou Paphos. It is situated approximately. 385m northwest of the primary school of Giolou approximately. 400m west of the main road of Paphos to Polis Chrysochous and approximately. 1.8km southeast of Miliou community. There is a landscaped yard and a parking space. This property consists of Property with registration number 0 7696 extending to approximately 168 sq.m. in total and falls within Zone H1 with a building coefficient of 120 coverage of 70 and permission for 3 floors 11.4m of construction. Property with registration number 0 7737 extending to approximately 127 sq.m. in...