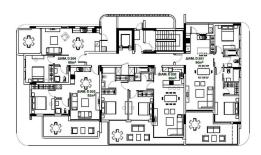

Limassol's captivating seafront, historic old-town charm, trendy nightlife and thriving commercial centre combined, make it a vibrant destination for all seasons.

| Property Info          |    | Plot / Area Info |              | Additional info  |           |
|------------------------|----|------------------|--------------|------------------|-----------|
| Covered Area           | 69 |                  |              |                  |           |
| Covered Veranda        | 17 |                  |              | Reference Number | 4312      |
| Floor Number           | 2  | Pool             | Common, Yes  |                  |           |
| Total Number of Floors | 4  | Parking          | Covered, Yes | Property type    | Apartment |
| Energy Efficiency      | Α  |                  |              | Bathrooms        | 1         |

## **Price change history**

€295 000 on May 1, 2025

BUILDING D SECOND FLOOR

BUILDING D GROUND FLOOR