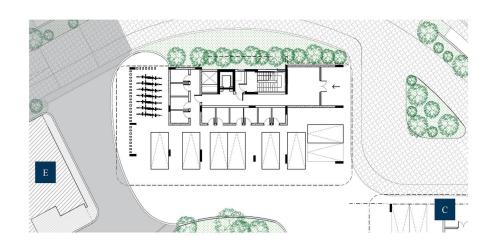

## **Price change history**

€295 000 on May 1, 2025

BUILDING D SECOND FLOOR

BUILDING D GROUND FLOOR