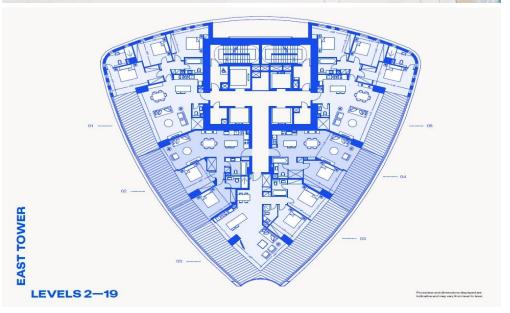

| Property Info          |     | Plot / Area Info |                             | Additional info  |                  |
|------------------------|-----|------------------|-----------------------------|------------------|------------------|
| Covered Area           | 215 |                  |                             | Reference Number | 4392             |
| Covered Veranda        | 25  | Pool<br>Parking  | Common, Yes<br>Covered, Yes | Property type    | <b>Apartment</b> |
| Floor Number           | 17  |                  |                             | Condition        | <b>Brand New</b> |
| Total Number of Floors | 36  |                  |                             | Bathrooms        | 2                |
| Energy Efficiency      | A   |                  |                             | View             | Sea view         |