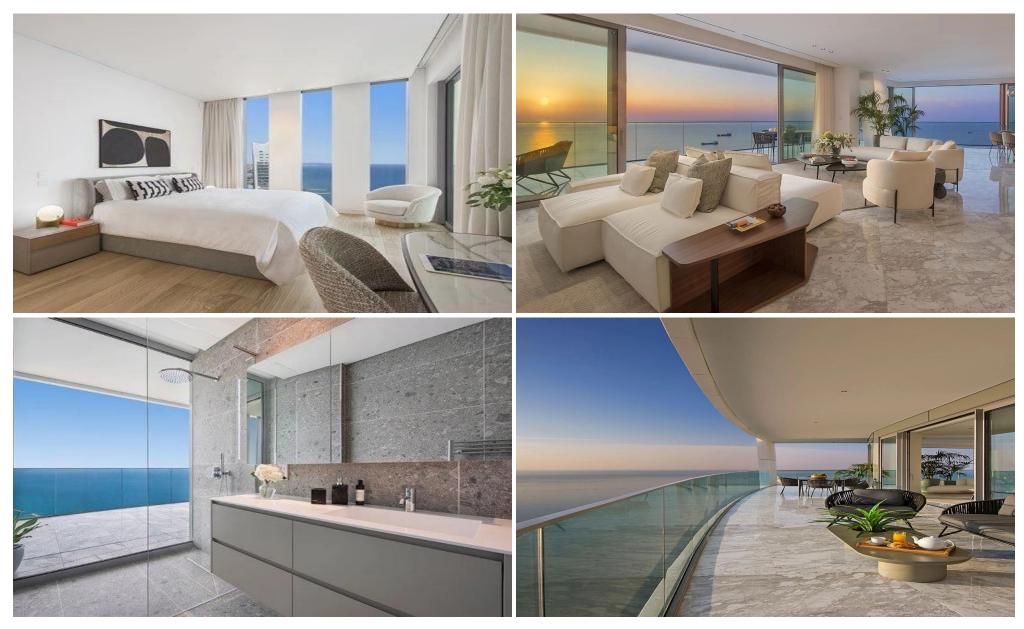

## 3 Bedroom Apartment for Sale in Limassol - Neapolis

WE BELIEVE that architecture and design can positively change the lives of people who experience them. Done well, buildings can transform the way you live, work and play. You begin to experience everything in a new way, with more optimism and renewed energy. This is that kind of place.

It's a landmark sky-rise destination at the heart of Limassol's seafront; somewhere to discover new ideas and people, inspire fresh opportunities and rejuvenate in a peaceful sanctuary.

It is place for togetherness – an energised community, living life with an upbeat view of the future. That's our version of positive change, one that shifts perspective and offers renewed vita...

| Property Info          |     | Plot / Area Info |                             | Additional info  |                  |
|------------------------|-----|------------------|-----------------------------|------------------|------------------|
| Covered Area           | 215 |                  |                             | Reference Number | 4392             |
| Covered Veranda        | 25  | Pool<br>Parking  | Common, Yes<br>Covered, Yes | Property type    | <b>Apartment</b> |
| Floor Number           | 17  |                  |                             | Condition        | <b>Brand New</b> |
| Total Number of Floors | 36  |                  |                             | Bathrooms        | 2                |
| Energy Efficiency      | A   |                  |                             | View             | Sea view         |