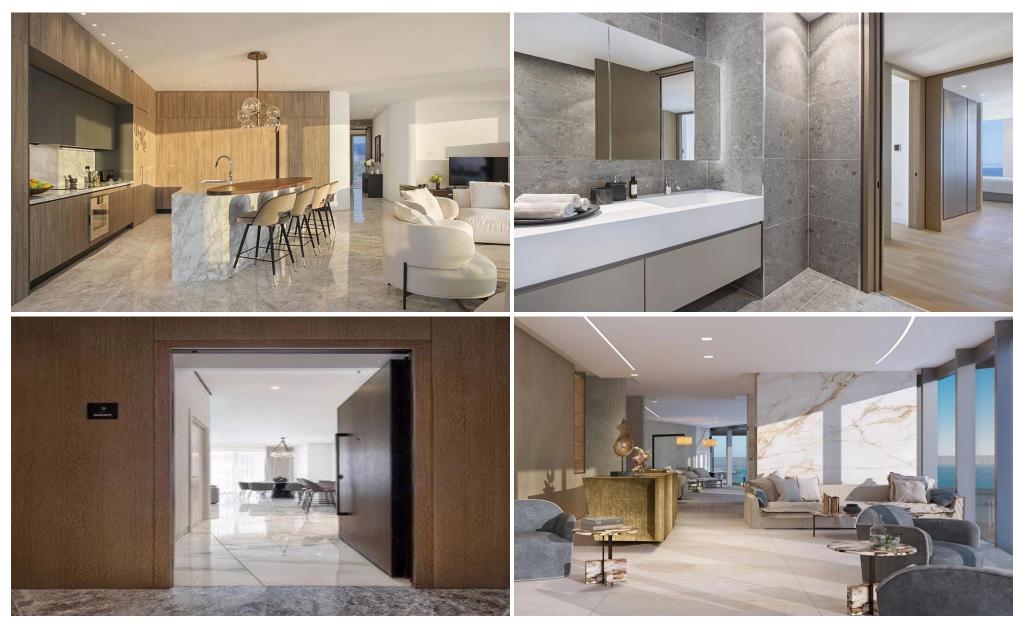

## 3 Bedroom Apartment for Sale in Limassol - Neapolis

WE BELIEVE that architecture and design can positively change the lives of people who experience them. Done well, buildings can transform the way you live, work and play. You begin to experience everything in a new way, with more optimism and renewed energy. This is that kind of place.

It's a landmark sky-rise destination at the heart of Limassol's seafront; somewhere to discover new ideas and people, inspire fresh opportunities and rejuvenate in a peaceful sanctuary.

It is place for togetherness – an energised community, living life with an upbeat view of the future. That's our version of positive change, one that shifts perspective and offers renewed vita...

| Property Info          |     | Plot / Area Info |                             | Additional info  |                  |
|------------------------|-----|------------------|-----------------------------|------------------|------------------|
| Covered Area           | 215 |                  |                             | Reference Number | 4392             |
| Covered Veranda        | 25  | Pool<br>Parking  | Common, Yes<br>Covered, Yes | Property type    | <b>Apartment</b> |
| Floor Number           | 17  |                  |                             | Condition        | <b>Brand New</b> |
| Total Number of Floors | 36  |                  |                             | Bathrooms        | 2                |
| Energy Efficiency      | A   |                  |                             | View             | Sea view         |