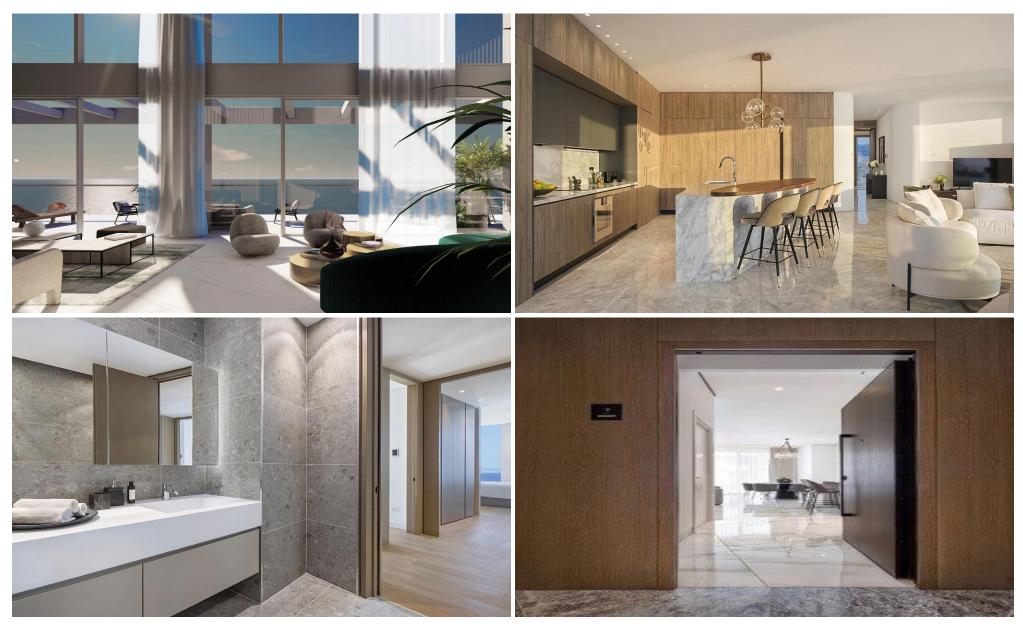

## 3 Bedroom Apartment for Sale in Limassol - Neapolis

WE BELIEVE that architecture and design can positively change the lives of people who experience them. Done well, buildings can transform the way you live, work and play. You begin to experience everything in a new way, with more optimism and renewed energy. This is that kind of place.

It's a landmark sky-rise destination at the heart of Limassol's seafront; somewhere to discover new ideas and people, inspire fresh opportunities and rejuvenate in a peaceful sanctuary.

It is place for togetherness – an energised community, living life with an upbeat view of the future. That's our version of positive change, one that shifts perspective and offers renewed vita...

| Property Info          |     | Plot / Area Info |                             | Additional info  |                  |
|------------------------|-----|------------------|-----------------------------|------------------|------------------|
| Covered Area           | 218 |                  |                             | Reference Number | 4393             |
| Covered Veranda        | 25  | Pool<br>Parking  | Common, Yes<br>Covered, Yes | Property type    | <b>Apartment</b> |
| Floor Number           | 26  |                  |                             | Condition        | <b>Brand New</b> |
| Total Number of Floors | 36  |                  |                             | Bathrooms        | 2                |
| Energy Efficiency      | A   |                  |                             | View             | Sea view         |