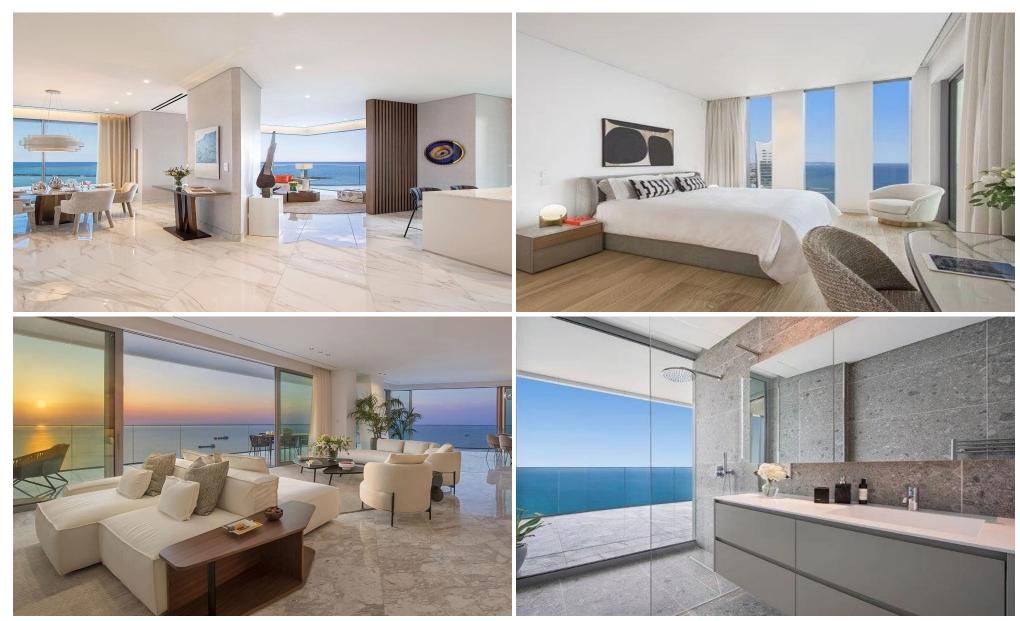

## 3 Bedroom Apartment for Sale in Limassol - Neapolis

WE BELIEVE that architecture and design can positively change the lives of people who experience them. Done well, buildings can transform the way you live, work and play. You begin to experience everything in a new way, with more optimism and renewed energy. This is that kind of place.

It's a landmark sky-rise destination at the heart of Limassol's seafront; somewhere to discover new ideas and people, inspire fresh opportunities and rejuvenate in a peaceful sanctuary.

It is place for togetherness – an energised community, living life with an upbeat view of the future. That's our version of positive change, one that shifts perspective and offers renewed vita...

| Property Info          |     | Plot / Area Info |                             | Additional info  |                  |
|------------------------|-----|------------------|-----------------------------|------------------|------------------|
| Covered Area           | 218 |                  |                             | Reference Number | 4393             |
| Covered Veranda        | 25  | Pool<br>Parking  | Common, Yes<br>Covered, Yes | Property type    | <b>Apartment</b> |
| Floor Number           | 26  |                  |                             | Condition        | <b>Brand New</b> |
| Total Number of Floors | 36  |                  |                             | Bathrooms        | 2                |
| Energy Efficiency      | A   |                  |                             | View             | Sea view         |