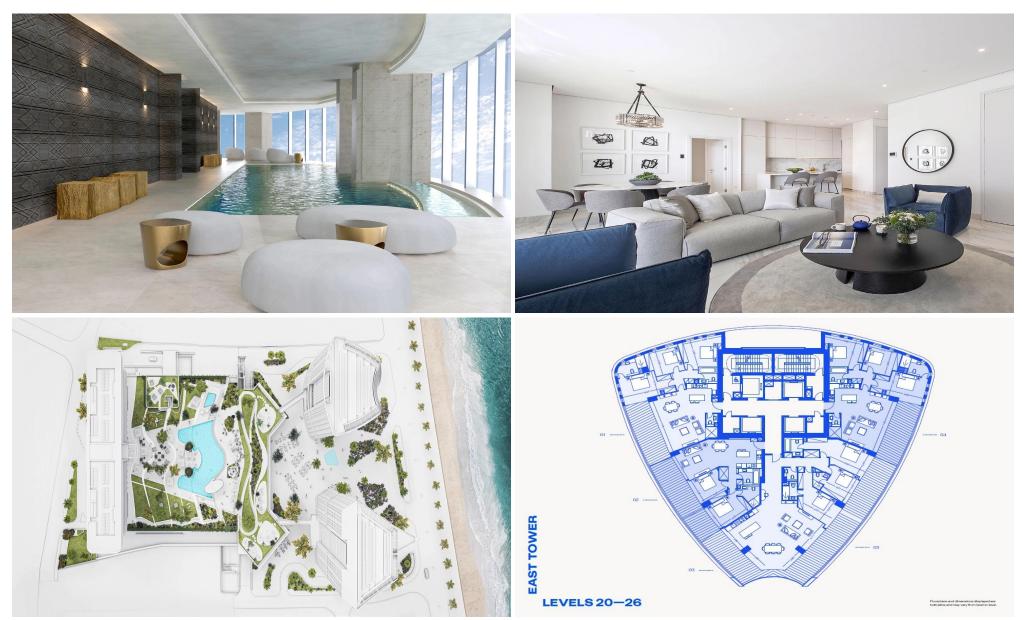

| Property Info          |     | Plot / Area Info |                             | Additional info  |                  |
|------------------------|-----|------------------|-----------------------------|------------------|------------------|
| Covered Area           | 218 |                  |                             | Reference Number | 4393             |
| Covered Veranda        | 25  | Pool<br>Parking  | Common, Yes<br>Covered, Yes | Property type    | <b>Apartment</b> |
| Floor Number           | 26  |                  |                             | Condition        | <b>Brand New</b> |
| Total Number of Floors | 36  |                  |                             | Bathrooms        | 2                |
| Energy Efficiency      | A   |                  |                             | View             | Sea view         |

| Amenities  | Location                                                     |                  |
|------------|--------------------------------------------------------------|------------------|
| - Dayleine | Location: Limassol - Neapolis                                | Region: Limassol |
| • Parking  | Coordinates: <b>34.686025241225</b> / <b>33.062163525502</b> | 2                |