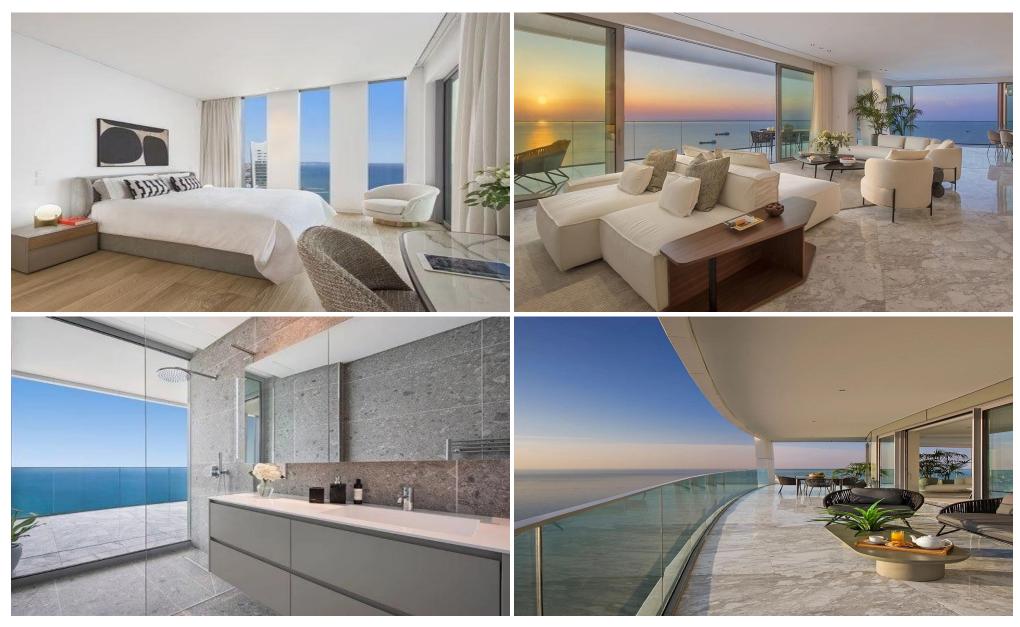

## 2 Bedroom Apartment for Sale in Limassol - Neapolis

WE BELIEVE that architecture and design can positively change the lives of people who experience them. Done well, buildings can transform the way you live, work and play. You begin to experience

×

everything in a new way, with more optimism and renewed energy. This is that kind of place.

It's a landmark sky-rise destination at the heart of Limassol's seafront; somewhere to discover new ideas and people, inspire fresh opportunities and rejuvenate in a peaceful sanctuary.

It is place for togetherness – an energised community, living life with an upbeat view of the future. That's our version of positive change, one that shifts perspective and offers renewed vita...

| Property Info          |     | Plot / Area Info |              | Additional info  |                  |
|------------------------|-----|------------------|--------------|------------------|------------------|
| Covered Area           | 221 |                  |              | Defenses Number  | 4204             |
| Covered Veranda        | 48  |                  |              | Reference Number | 4394             |
|                        | 2   | Daal             | C            | Property type    | <b>Apartment</b> |
| Uncovered Veranda      | 3   | Pool             | Common, Yes  | Condition        | <b>Brand New</b> |
| Floor Number           | 27  | Parking          | Covered, Yes |                  | Dialia New       |
| Total Number of Floors | 36  | g                |              | Bathrooms        | 2                |
|                        | 30  |                  |              | View             | Sea view         |
| Energy Efficiency      | Δ   |                  |              |                  |                  |