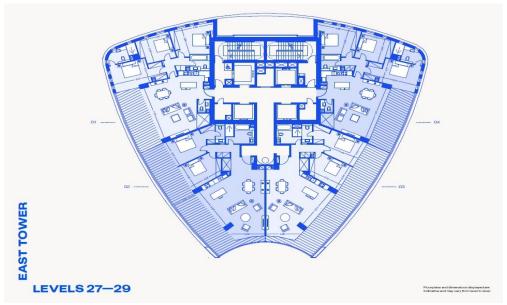

It is place for togetherness – an energised community, living life with an upbeat view of the future. That's our version of positive change, one that shifts perspective and offers renewed vita...

| Property Info          |     | Plot / Area Info |              | Additional info  |                  |
|------------------------|-----|------------------|--------------|------------------|------------------|
| Covered Area           | 221 |                  |              | Defenses Number  | 4204             |
| Covered Veranda        | 48  |                  |              | Reference Number | 4394             |
|                        | 2   | Daal             | C            | Property type    | <b>Apartment</b> |
| Uncovered Veranda      | 3   | Pool             | Common, Yes  | Condition        | <b>Brand New</b> |
| Floor Number           | 27  | Parking          | Covered, Yes |                  | Dialia New       |
| Total Number of Floors | 36  | g                |              | Bathrooms        | 2                |
|                        | 30  |                  |              | View             | Sea view         |
| Energy Efficiency      | Δ   |                  |              |                  |                  |