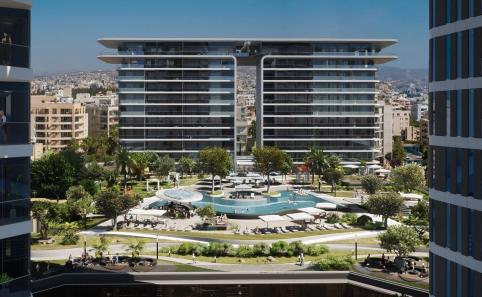

It is place for togetherness – an energised community, living life with an upbeat view of the future. That's our version of positive change, one that shifts perspective and offers renewed vita...

| Property Info          |     | Plot / Area Info |              | Additional info  |                  |
|------------------------|-----|------------------|--------------|------------------|------------------|
| Covered Area           | 221 |                  |              | Defenses Number  | 4204             |
| Covered Veranda        | 48  |                  |              | Reference Number | 4394             |
|                        | 2   | Daal             | C            | Property type    | <b>Apartment</b> |
| Uncovered Veranda      | 3   | Pool             | Common, Yes  | Condition        | <b>Brand New</b> |
| Floor Number           | 27  | Parking          | Covered, Yes |                  | Dialia New       |
| Total Number of Floors | 36  | g                |              | Bathrooms        | 2                |
|                        | 30  |                  |              | View             | Sea view         |
| Energy Efficiency      | Δ   |                  |              |                  |                  |

| Amenities | Location                                      |                  |
|-----------|-----------------------------------------------|------------------|
| • Darking | Location: Limassol - Neapolis                 | Region: Limassol |
| • Parking | Coordinates: 34.686025241225 / 33.06216352550 | 2                |