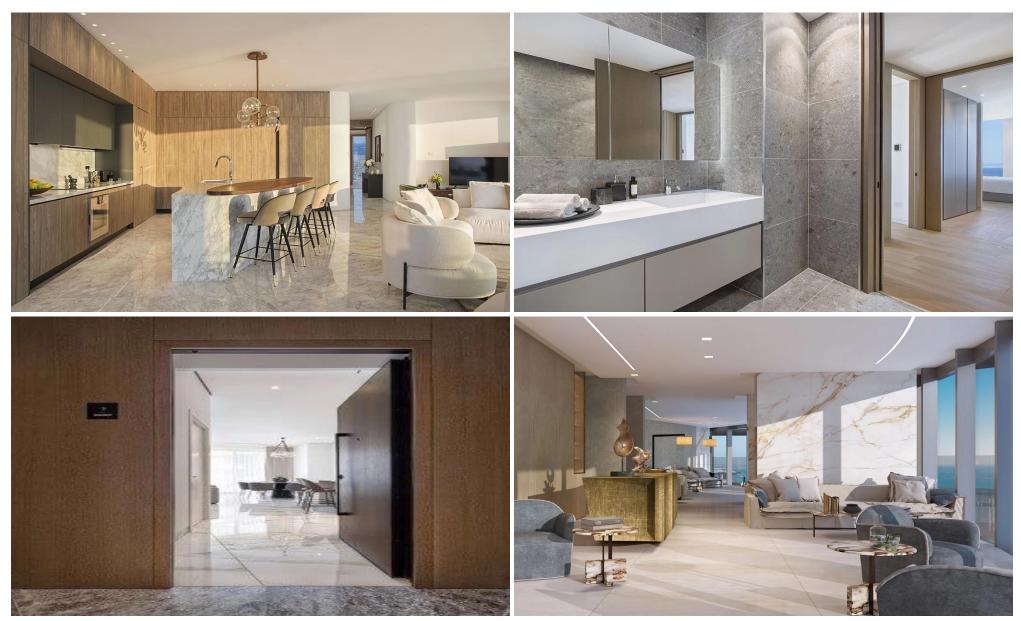

## 2 Bedroom Apartment for Sale in Limassol - Neapolis

WE BELIEVE that architecture and design can positively change the lives of people who experience them. Done well, buildings can transform the way you live, work and play. You begin to experience

×

everything in a new way, with more optimism and renewed energy. This is that kind of place.

It's a landmark sky-rise destination at the heart of Limassol's seafront; somewhere to discover new ideas and people, inspire fresh opportunities and rejuvenate in a peaceful sanctuary.

It is place for togetherness – an energised community, living life with an upbeat view of the future. That's our version of positive change, one that shifts perspective and offers renewed vita...

| Property Info          |     | Plot / Area Info |              | Additional info  |                  |
|------------------------|-----|------------------|--------------|------------------|------------------|
| Covered Area           | 221 |                  |              | Defenses Number  | 4204             |
| Covered Veranda        | 48  |                  |              | Reference Number | 4394             |
|                        | 2   | Daal             | C            | Property type    | <b>Apartment</b> |
| Uncovered Veranda      | 3   | Pool             | Common, Yes  | Condition        | <b>Brand New</b> |
| Floor Number           | 27  | Parking          | Covered, Yes |                  | Dialia New       |
| Total Number of Floors | 36  | g                |              | Bathrooms        | 2                |
|                        | 30  |                  |              | View             | Sea view         |
| Energy Efficiency      | Δ   |                  |              |                  |                  |