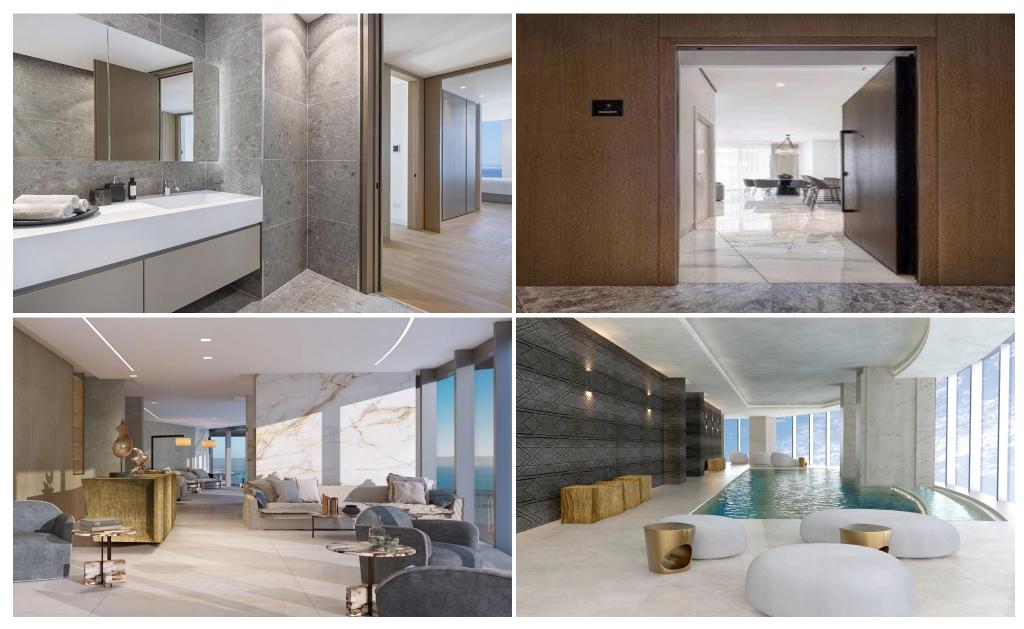

## 2 Bedroom Apartment for Sale in Limassol - Neapolis

WE BELIEVE that architecture and design can positively change the lives of people who experience them. Done well, buildings can transform the way you live, work and play. You begin to experience

×

everything in a new way, with more optimism and renewed energy. This is that kind of place.

It's a landmark sky-rise destination at the heart of Limassol's seafront; somewhere to discover new ideas and people, inspire fresh opportunities and rejuvenate in a peaceful sanctuary.

It is place for togetherness – an energised community, living life with an upbeat view of the future. That's our version of positive change, one that shifts perspective and offers renewed vita...

| Property Info          |     | Plot / Area Info |              | Additional info  |                |
|------------------------|-----|------------------|--------------|------------------|----------------|
| Covered Area           | 210 |                  |              | Defenses Number  | 4205           |
| Covered Veranda        | 44  |                  |              | Reference Number | 4395           |
| Uncovered Veranda      | 5   | Pool             | Common, Yes  | Property type    | Apartment      |
| Floor Number           | 29  | Parking          | Covered, Yes | Condition        | Brand New      |
| Total Number of Floors | 36  | j                | •            | Bathrooms        | 2<br>San wiewe |
| Energy Efficiency      | A   |                  |              | View             | Sea view       |