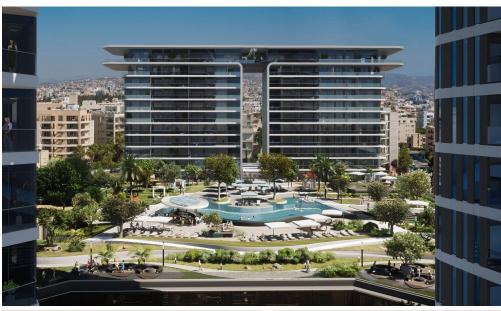

×

everything in a new way, with more optimism and renewed energy. This is that kind of place.

It's a landmark sky-rise destination at the heart of Limassol's seafront; somewhere to discover new ideas and people, inspire fresh opportunities and rejuvenate in a peaceful sanctuary.

It is place for togetherness – an energised community, living life with an upbeat view of the future. That's our version of positive change, one that shifts perspective and offers renewed vita...

| Property Info          |     | Plot / Area Info |              | Additional info  |                |
|------------------------|-----|------------------|--------------|------------------|----------------|
| Covered Area           | 210 |                  |              | Defenses Number  | 4205           |
| Covered Veranda        | 44  |                  |              | Reference Number | 4395           |
| Uncovered Veranda      | 5   | Pool             | Common, Yes  | Property type    | Apartment      |
| Floor Number           | 29  | Parking          | Covered, Yes | Condition        | Brand New      |
| Total Number of Floors | 36  | j                | •            | Bathrooms        | 2<br>San wiewe |
| Energy Efficiency      | A   |                  |              | View             | Sea view       |