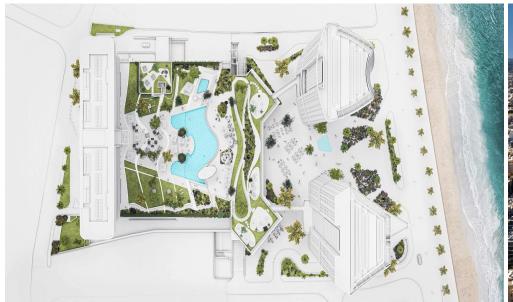

It is place for togetherness – an energised community, living life with an upbeat view of the future. That's our version of positive change, one that shifts perspective and offers renewed vita...

| Property Info          |     | Plot / Area Info |              | Additional info  |                |
|------------------------|-----|------------------|--------------|------------------|----------------|
| Covered Area           | 210 |                  |              | Defenses Number  | 4205           |
| Covered Veranda        | 44  |                  |              | Reference Number | 4395           |
| Uncovered Veranda      | 5   | Pool             | Common, Yes  | Property type    | Apartment      |
| Floor Number           | 29  | Parking          | Covered, Yes | Condition        | Brand New      |
| Total Number of Floors | 36  | j                | •            | Bathrooms        | 2<br>San wiewe |
| Energy Efficiency      | A   |                  |              | View             | Sea view       |