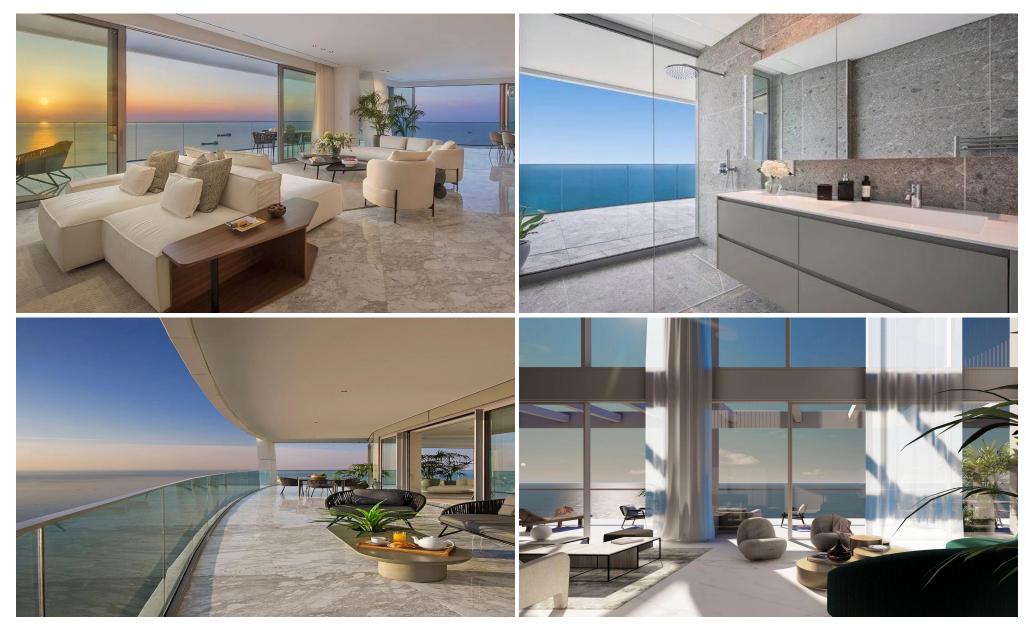

## 2 Bedroom Apartment for Sale in Limassol - Neapolis

WE BELIEVE that architecture and design can positively change the lives of people who experience them. Done well, buildings can transform the way you live, work and play. You begin to experience

×

everything in a new way, with more optimism and renewed energy. This is that kind of place.

It's a landmark sky-rise destination at the heart of Limassol's seafront; somewhere to discover new ideas and people, inspire fresh opportunities and rejuvenate in a peaceful sanctuary.

It is place for togetherness – an energised community, living life with an upbeat view of the future. That's our version of positive change, one that shifts perspective and offers renewed vita...

| Property Info          |     | Plot / Area Info |              | Additional info  |                |
|------------------------|-----|------------------|--------------|------------------|----------------|
| Covered Area           | 210 |                  |              | Defenses Number  | 4205           |
| Covered Veranda        | 44  |                  |              | Reference Number | 4395           |
| Uncovered Veranda      | 5   | Pool             | Common, Yes  | Property type    | Apartment      |
| Floor Number           | 29  | Parking          | Covered, Yes | Condition        | Brand New      |
| Total Number of Floors | 36  | j                | •            | Bathrooms        | 2<br>San wiewe |
| Energy Efficiency      | A   |                  |              | View             | Sea view       |