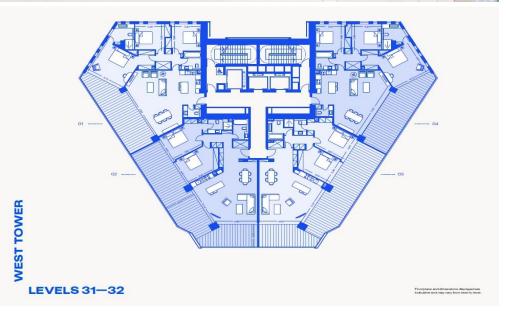

It is place for togetherness – an energised community, living life with an upbeat view of the future. That's our version of positive change, one that shifts perspective and offers renewed vita...

| Property Info          |     | Plot / Area Info |              | Additional info  |                  |
|------------------------|-----|------------------|--------------|------------------|------------------|
| Covered Area           | 214 |                  |              | Reference Number | 4396             |
| Covered Veranda        | 62  |                  |              | Reference Number | 4390             |
| Uncovered Veranda      | 2   | Dool             | Common Vos   | Property type    | Apartment        |
| Uncovered veranda      | 3   | Pool             | Common, Yes  | Condition        | <b>Brand New</b> |
| Floor Number           | 31  | Parking          | Covered, Yes |                  | Brana New        |
| Total Number of Floors | 39  | · J              |              | Bathrooms        | 2                |
| Energy Efficiency      | A   |                  |              | View             | Sea view         |