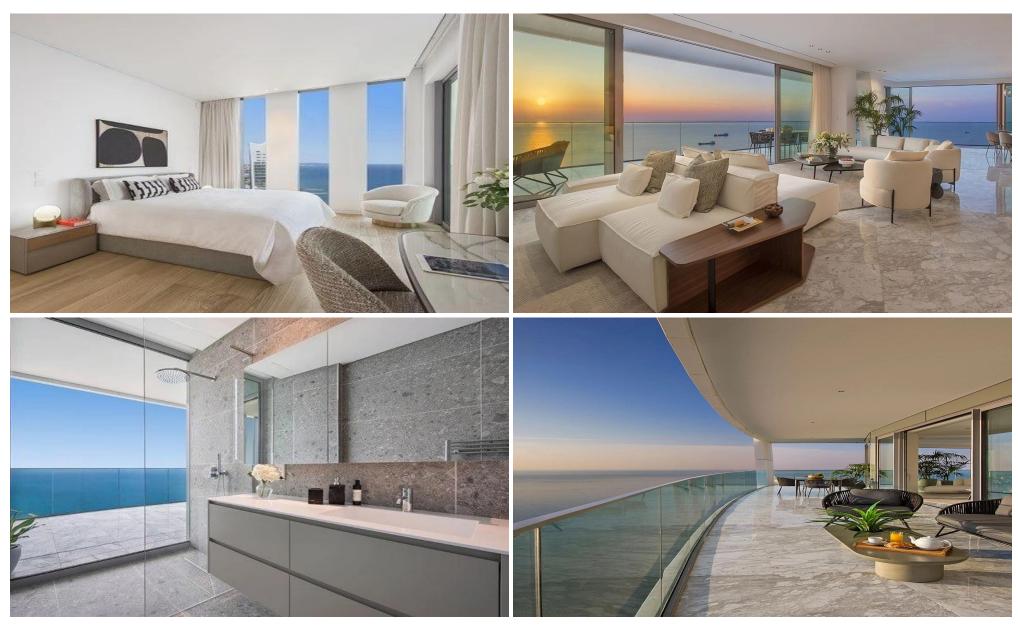

## 2 Bedroom Apartment for Sale in Limassol - Neapolis

WE BELIEVE that architecture and design can positively change the lives of people who experience them. Done well, buildings can transform the way you live, work and play. You begin to experience

everything in a new way, with more optimism and renewed energy. This is that kind of place.

It's a landmark sky-rise destination at the heart of Limassol's seafront; somewhere to discover new ideas and people, inspire fresh opportunities and rejuvenate in a peaceful sanctuary.

It is place for togetherness – an energised community, living life with an upbeat view of the future. That's our version of positive change, one that shifts perspective and offers renewed vita...

| Property Info          |     | Plot / Area Info |              | Additional info  |                  |
|------------------------|-----|------------------|--------------|------------------|------------------|
| Covered Area           | 214 |                  |              | Reference Number | 4396             |
| Covered Veranda        | 62  |                  |              | Reference Number | 4390             |
| Uncovered Veranda      | 2   | Dool             | Common Vos   | Property type    | Apartment        |
| Uncovered veranda      | 3   | Pool             | Common, Yes  | Condition        | <b>Brand New</b> |
| Floor Number           | 31  | Parking          | Covered, Yes |                  | Brana New        |
| Total Number of Floors | 39  | · J              |              | Bathrooms        | 2                |
| Energy Efficiency      | A   |                  |              | View             | Sea view         |