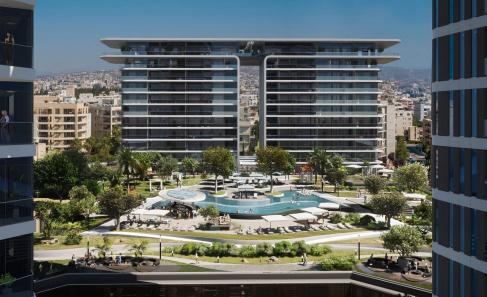

everything in a new way, with more optimism and renewed energy. This is that kind of place.

It's a landmark sky-rise destination at the heart of Limassol's seafront; somewhere to discover new ideas and people, inspire fresh opportunities and rejuvenate in a peaceful sanctuary.

It is place for togetherness – an energised community, living life with an upbeat view of the future. That's our version of positive change, one that shifts perspective and offers renewed vita...

| Property Info          |     | Plot / Area Info |              | Additional info  |                  |
|------------------------|-----|------------------|--------------|------------------|------------------|
| Covered Area           | 214 |                  |              | Reference Number | 4396             |
| Covered Veranda        | 62  |                  |              | Reference Number | 4390             |
| Uncovered Veranda      | 2   | Dool             | Common Vos   | Property type    | Apartment        |
| Uncovered veranda      | 3   | Pool             | Common, Yes  | Condition        | <b>Brand New</b> |
| Floor Number           | 31  | Parking          | Covered, Yes |                  | Brana New        |
| Total Number of Floors | 39  | · J              |              | Bathrooms        | 2                |
| Energy Efficiency      | A   |                  |              | View             | Sea view         |