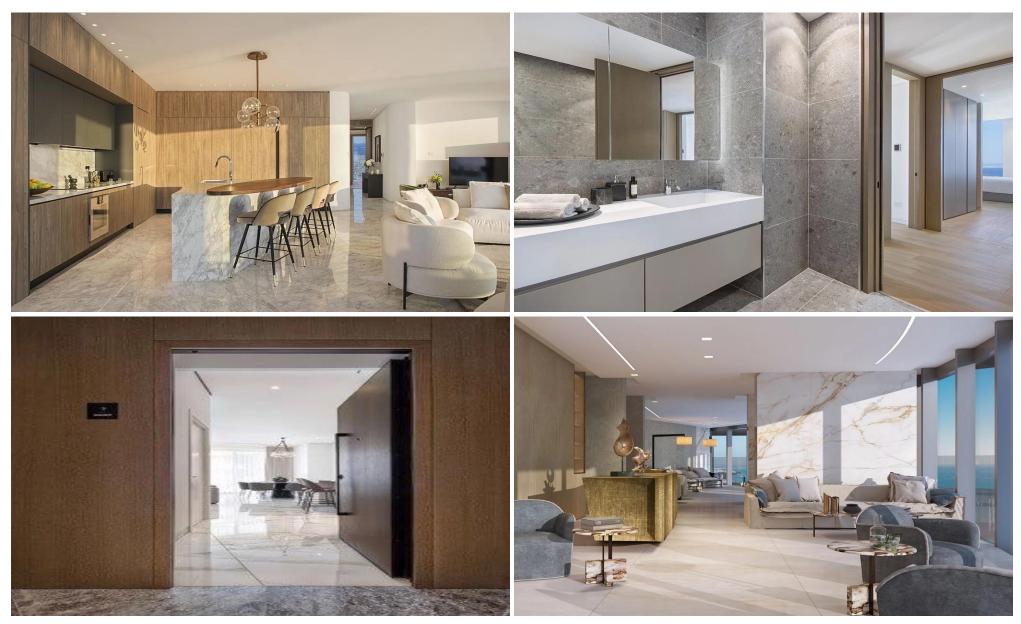

## 2 Bedroom Apartment for Sale in Limassol - Neapolis

WE BELIEVE that architecture and design can positively change the lives of people who experience them. Done well, buildings can transform the way you live, work and play. You begin to experience

everything in a new way, with more optimism and renewed energy. This is that kind of place.

It's a landmark sky-rise destination at the heart of Limassol's seafront; somewhere to discover new ideas and people, inspire fresh opportunities and rejuvenate in a peaceful sanctuary.

It is place for togetherness – an energised community, living life with an upbeat view of the future. That's our version of positive change, one that shifts perspective and offers renewed vita...

| Property Info          |     | Plot / Area Info |              | Additional info  |                  |
|------------------------|-----|------------------|--------------|------------------|------------------|
| Covered Area           | 214 |                  |              | Reference Number | 4396             |
| Covered Veranda        | 62  |                  |              | Reference Number | 4390             |
| Uncovered Veranda      | 2   | Dool             | Common Vos   | Property type    | Apartment        |
| Uncovered veranda      | 3   | Pool             | Common, Yes  | Condition        | <b>Brand New</b> |
| Floor Number           | 31  | Parking          | Covered, Yes |                  | Brana New        |
| Total Number of Floors | 39  | · J              |              | Bathrooms        | 2                |
| Energy Efficiency      | A   |                  |              | View             | Sea view         |