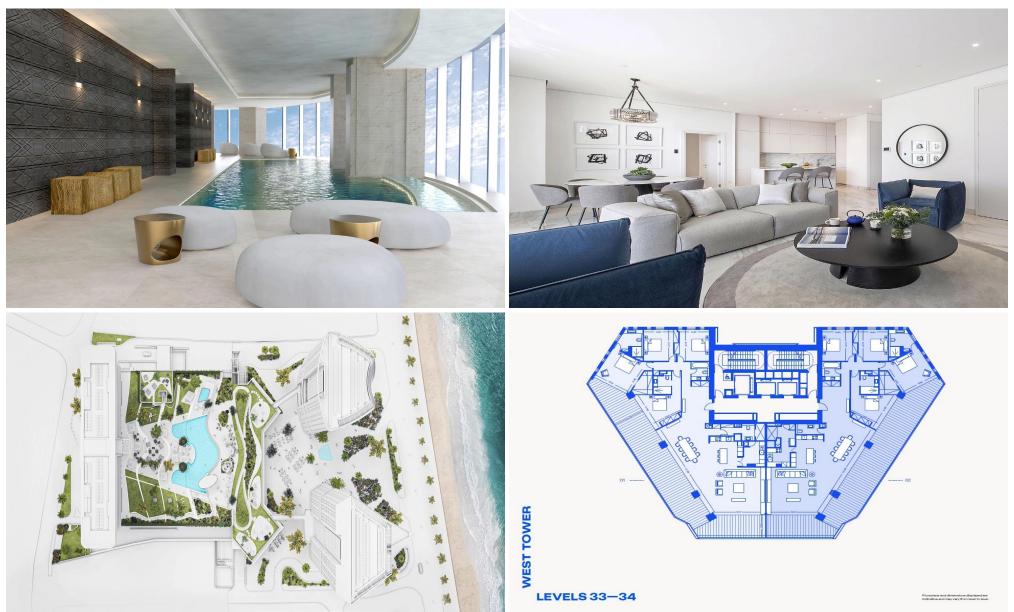

### 4 Bedroom Apartment for Sale in Limassol - Neapolis

WE BELIEVE that architecture and design can positively change the lives of people who experience them. Done well, buildings can transform the way you live, work and play. You begin to experience

everything in a new way, with more optimism and renewed energy. This is that kind of place.

It's a landmark sky-rise destination at the heart of Limassol's seafront; somewhere to discover new ideas and people, inspire fresh opportunities and rejuvenate in a peaceful sanctuary.

It is place for togetherness – an energised community, living life with an upbeat view of the future. That's our version of positive change, one that shifts perspective and offers renewed vita...

| Property Info                    |          | Plot / Area Inf | 0           | Additional info              |           |
|----------------------------------|----------|-----------------|-------------|------------------------------|-----------|
| Covered Area                     | 437      |                 |             | Reference Number <b>4397</b> |           |
| Covered Veranda                  | 98       | Pool            | Common, Yes |                              |           |
| Uncovered Veranda                | 3        |                 |             | Property type                | Apartment |
| Floor Number                     | 33       |                 |             | Condition                    | Brand New |
| Total Number of Floors <b>39</b> |          |                 |             | Bathrooms                    | 3         |
| Energy Efficiency                | Α        |                 |             | View                         | Sea view  |
| Amenities                        | Location |                 |             |                              |           |