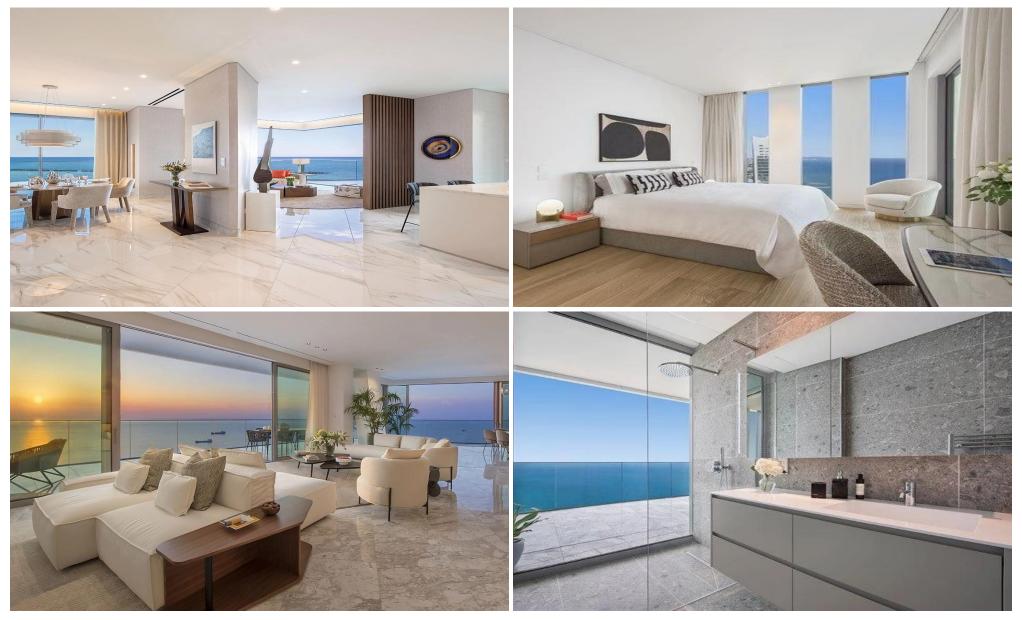

It is place for togetherness – an energised community, living life with an upbeat view of the future. That's our version of positive change, one that shifts perspective and offers renewed vita...

| Property Info                    |          | Plot / Area Inf | 0           | Additional info              |           |
|----------------------------------|----------|-----------------|-------------|------------------------------|-----------|
| Covered Area                     | 437      |                 |             | Reference Number <b>4397</b> |           |
| Covered Veranda                  | 98       | Pool            | Common, Yes |                              |           |
| Uncovered Veranda                | 3        |                 |             | Property type                | Apartment |
| Floor Number                     | 33       |                 |             | Condition                    | Brand New |
| Total Number of Floors <b>39</b> |          |                 |             | Bathrooms                    | 3         |
| Energy Efficiency                | Α        |                 |             | View                         | Sea view  |
| Amenities                        | Location |                 |             |                              |           |