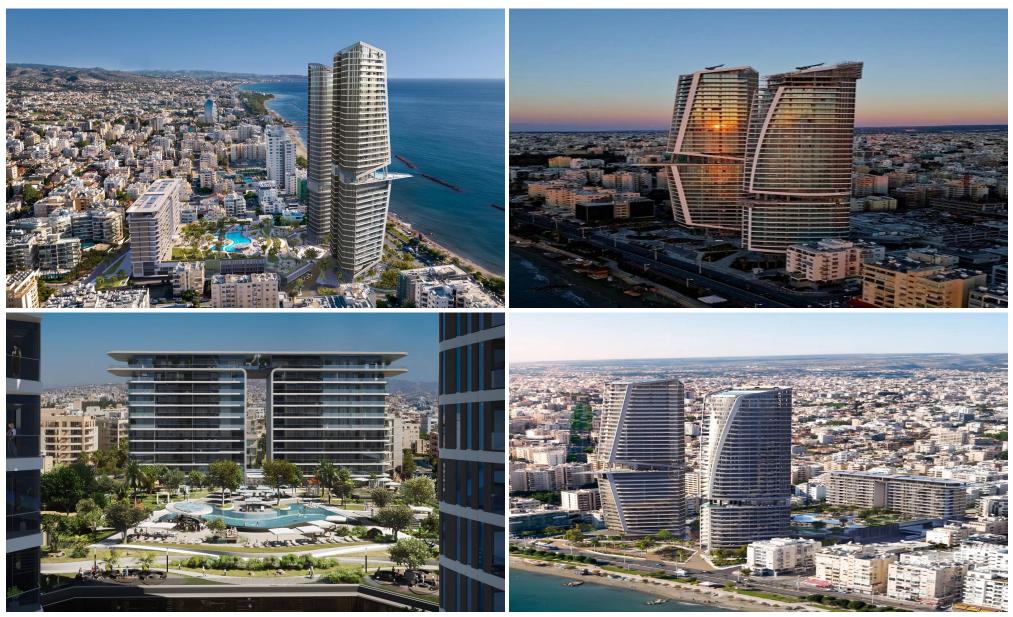

### 4 Bedroom Apartment for Sale in Limassol - Neapolis

WE BELIEVE that architecture and design can positively change the lives of people who experience them. Done well, buildings can transform the way you live, work and play. You begin to experience

everything in a new way, with more optimism and renewed energy. This is that kind of place.

It's a landmark sky-rise destination at the heart of Limassol's seafront; somewhere to discover new ideas and people, inspire fresh opportunities and rejuvenate in a peaceful sanctuary.

It is place for togetherness – an energised community, living life with an upbeat view of the future. That's our version of positive change, one that shifts perspective and offers renewed vita...

| Property Info                    |          | Plot / Area Inf | 0           | Additional info              |           |
|----------------------------------|----------|-----------------|-------------|------------------------------|-----------|
| Covered Area                     | 437      |                 |             | Reference Number <b>4397</b> |           |
| Covered Veranda                  | 98       | Pool            | Common, Yes |                              |           |
| Uncovered Veranda                | 3        |                 |             | Property type                | Apartment |
| Floor Number                     | 33       |                 |             | Condition                    | Brand New |
| Total Number of Floors <b>39</b> |          |                 |             | Bathrooms                    | 3         |
| Energy Efficiency                | Α        |                 |             | View                         | Sea view  |
| Amenities                        | Location |                 |             |                              |           |