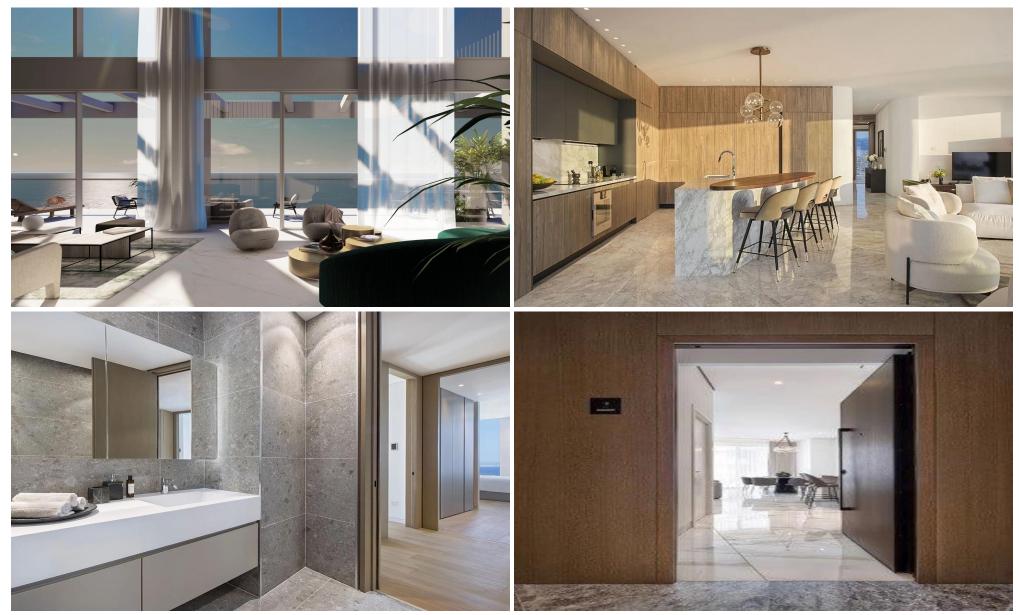

It is place for togetherness – an energised community, living life with an upbeat view of the future. That's our version of positive change, one that shifts perspective and offers renewed vita...

| Property Info                    |          | Plot / Area Inf | 0           | Additional info              |           |
|----------------------------------|----------|-----------------|-------------|------------------------------|-----------|
| Covered Area                     | 437      |                 |             | Reference Number <b>4397</b> |           |
| Covered Veranda                  | 98       | Pool            | Common, Yes |                              |           |
| Uncovered Veranda                | 3        |                 |             | Property type                | Apartment |
| Floor Number                     | 33       |                 |             | Condition                    | Brand New |
| Total Number of Floors <b>39</b> |          |                 |             | Bathrooms                    | 3         |
| Energy Efficiency                | Α        |                 |             | View                         | Sea view  |
| Amenities                        | Location |                 |             |                              |           |