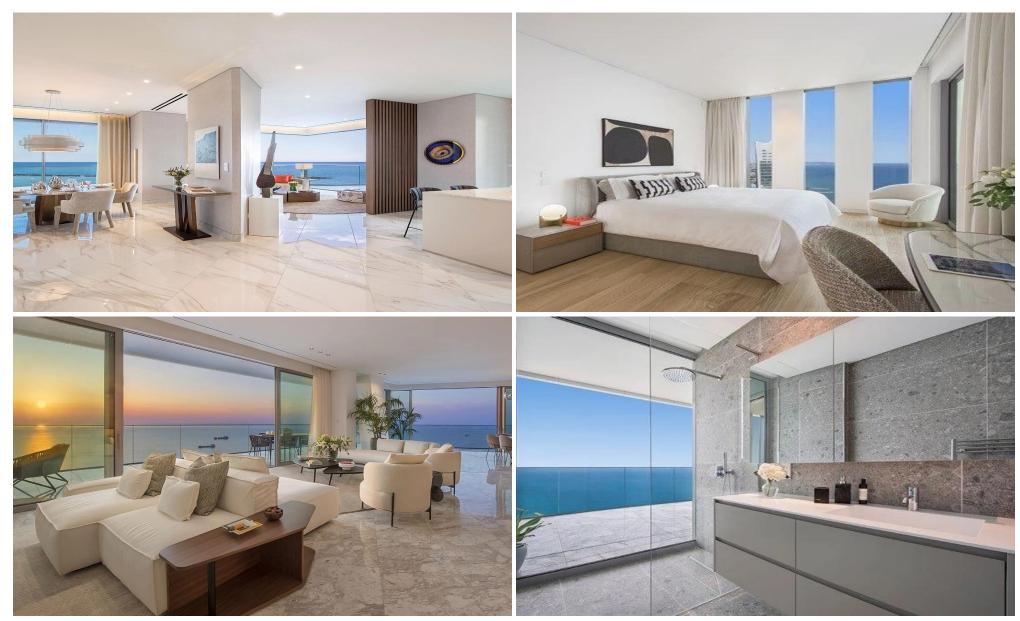

| Property Info                    |     | Plot / Area Info |             | Additional info              |                  |
|----------------------------------|-----|------------------|-------------|------------------------------|------------------|
| Covered Area                     | 434 |                  |             | Reference Number <b>4398</b> |                  |
| Covered Veranda                  | 97  | Pool             | Common, Yes |                              |                  |
|                                  | •   |                  |             | Property type                | Apartment        |
| Uncovered Veranda                | 3   |                  |             | Condition                    | <b>Brand New</b> |
| Floor Number                     | 33  |                  |             |                              | Dialia New       |
|                                  |     |                  |             | Bathrooms                    | 3                |
| Total Number of Floors <b>39</b> |     |                  | View        | Sea view                     |                  |
| Energy Efficiency                | Α   |                  |             | view                         | Jea view         |