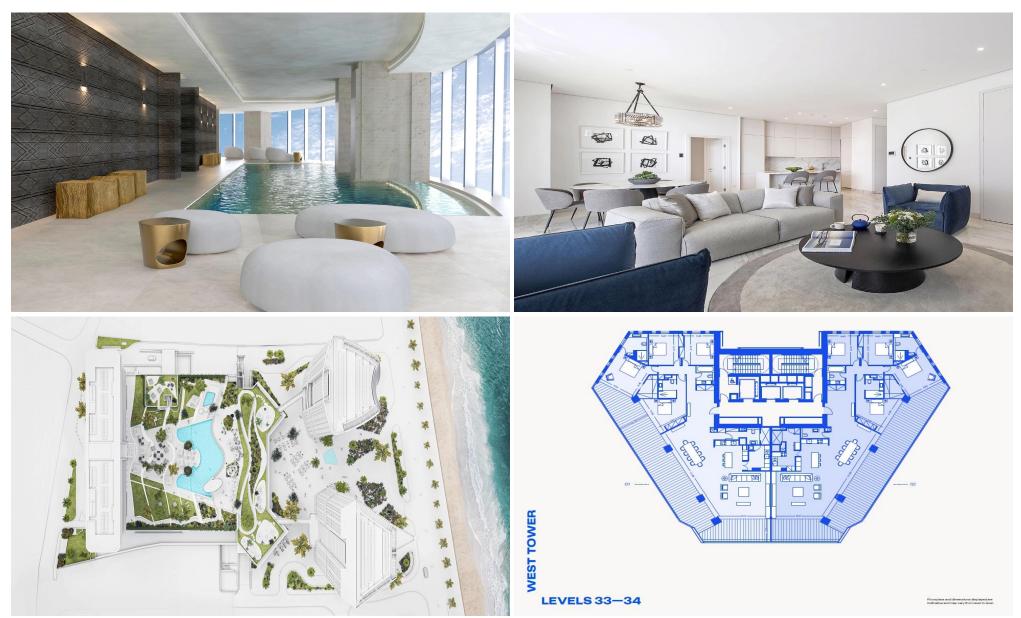

| Property Info                    |     | Plot / Area Info |             | Additional info              |                  |
|----------------------------------|-----|------------------|-------------|------------------------------|------------------|
| Covered Area                     | 434 |                  |             | Reference Number <b>4398</b> |                  |
| Covered Veranda                  | 97  | Pool             | Common, Yes |                              |                  |
|                                  | •   |                  |             | Property type                | Apartment        |
| Uncovered Veranda                | 3   |                  |             | Condition                    | <b>Brand New</b> |
| Floor Number                     | 33  |                  |             |                              | Dialia New       |
|                                  |     |                  |             | Bathrooms                    | 3                |
| Total Number of Floors <b>39</b> |     |                  | View        | Sea view                     |                  |
| Energy Efficiency                | Α   |                  |             | view                         | Jea view         |