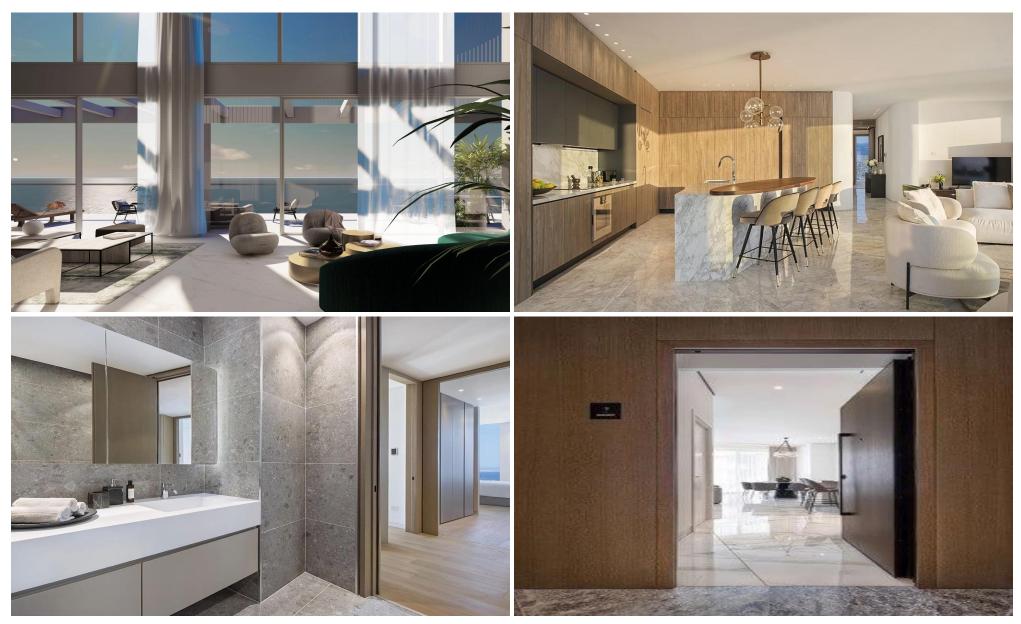

| Property Info                    |     | Plot / Area Info |             | Additional info              |                  |
|----------------------------------|-----|------------------|-------------|------------------------------|------------------|
| Covered Area                     | 434 |                  |             | Reference Number <b>4398</b> |                  |
| Covered Veranda                  | 97  | Pool             | Common, Yes |                              |                  |
|                                  | •   |                  |             | Property type                | Apartment        |
| Uncovered Veranda                | 3   |                  |             | Condition                    | <b>Brand New</b> |
| Floor Number                     | 33  |                  |             |                              | Dialia New       |
|                                  |     |                  |             | Bathrooms                    | 3                |
| Total Number of Floors <b>39</b> |     |                  | View        | Sea view                     |                  |
| Energy Efficiency                | Α   |                  |             | view                         | Jea view         |