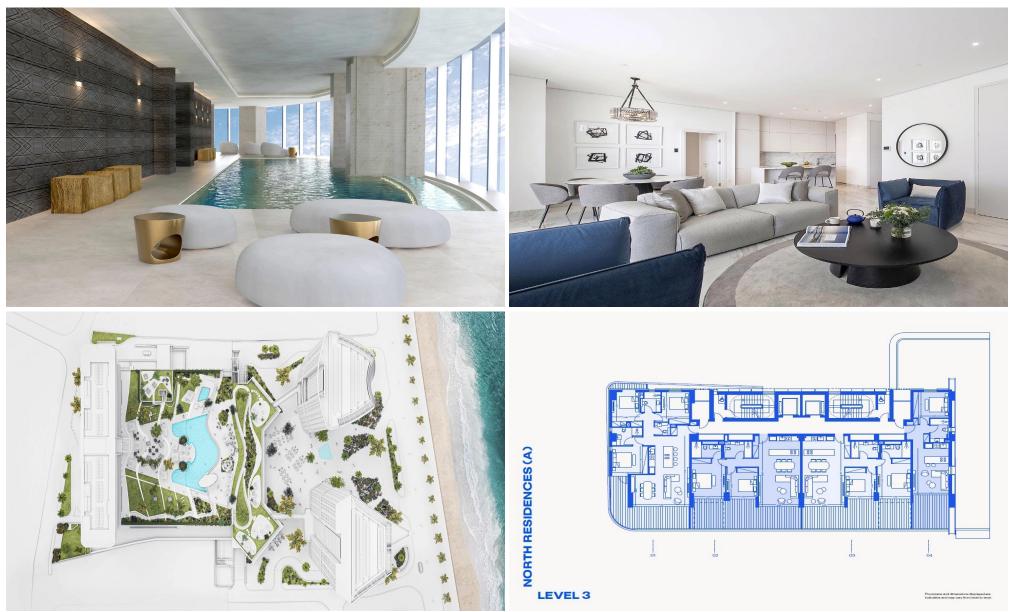

### **1** Bedroom Apartment for Sale in Limassol - Neapolis

WE BELIEVE that architecture and design can positively change the lives of people who experience them. Done well, buildings can transform the way you live, work and play. You begin to experience

everything in a new way, with more optimism and renewed energy. This is that kind of place.

It's a landmark sky-rise destination at the heart of Limassol's seafront; somewhere to discover new ideas and people, inspire fresh opportunities and rejuvenate in a peaceful sanctuary.

It is place for togetherness – an energised community, living life with an upbeat view of the future. That's our version of positive change, one that shifts perspective and offers renewed vita...

| Property Info                                                        |                                                                      | Plot / Area lı  | nfo                            | Additional info                                                     |                                                          |
|----------------------------------------------------------------------|----------------------------------------------------------------------|-----------------|--------------------------------|---------------------------------------------------------------------|----------------------------------------------------------|
| Covered Area<br>Covered Veranda<br>Floor Number<br>Energy Efficiency | 98<br>18<br>3<br>A                                                   | Pool<br>Parking | Common, Yes<br>Covered, Yes    | Reference Number<br>Property type<br>Condition<br>Bathrooms<br>View | 4399<br>Apartment<br>Under Construction<br>1<br>Sea view |
| Amenities                                                            | Location                                                             |                 |                                |                                                                     |                                                          |
| Parking                                                              | Location: Limassol - Neapolis<br>Coordinates: 34.68628990493 / 33.06 |                 | Region: Limassol<br>1637840771 |                                                                     |                                                          |