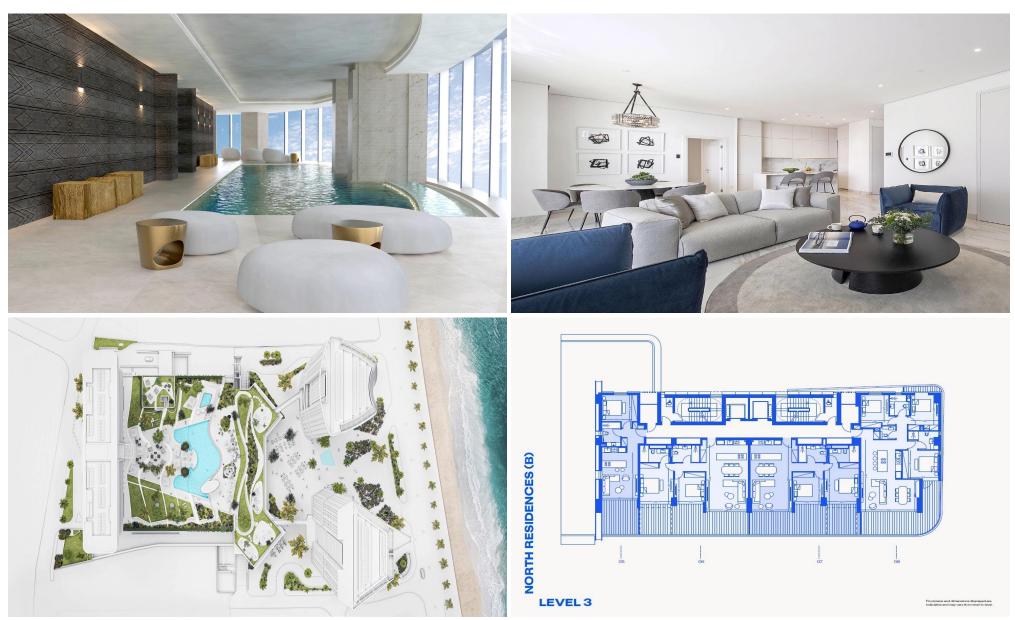

## 3 Bedroom Apartment for Sale in Limassol - Neapolis

WE BELIEVE that architecture and design can positively change the lives of people who experience them. Done well, buildings can transform the way you live, work and play. You begin to experience everything in a new way, with more optimism and renewed energy. This is that kind of place.

It's a landmark sky-rise destination at the heart of Limassol's seafront; somewhere to discover new ideas and people, inspire fresh opportunities and rejuvenate in a peaceful sanctuary.

It is place for togetherness – an energised community, living life with an upbeat view of the future. That's our version of positive change, one that shifts perspective and offers renewed vita...

| Property Info     |     | Plot / Area I | nfo          | Additional info  |                           |
|-------------------|-----|---------------|--------------|------------------|---------------------------|
| Covered Area      | 203 |               |              | Reference Number | 4400                      |
| Covered Veranda   | 35  | Pool          | Common, Yes  | Property type    | Apartment                 |
|                   | ,   |               | •            | Condition        | <b>Under Construction</b> |
| Floor Number      | 3   | Parking       | Covered, Yes | Bathrooms        | 2                         |
| Energy Efficiency | Α   |               |              | View             | -<br>Sea view             |