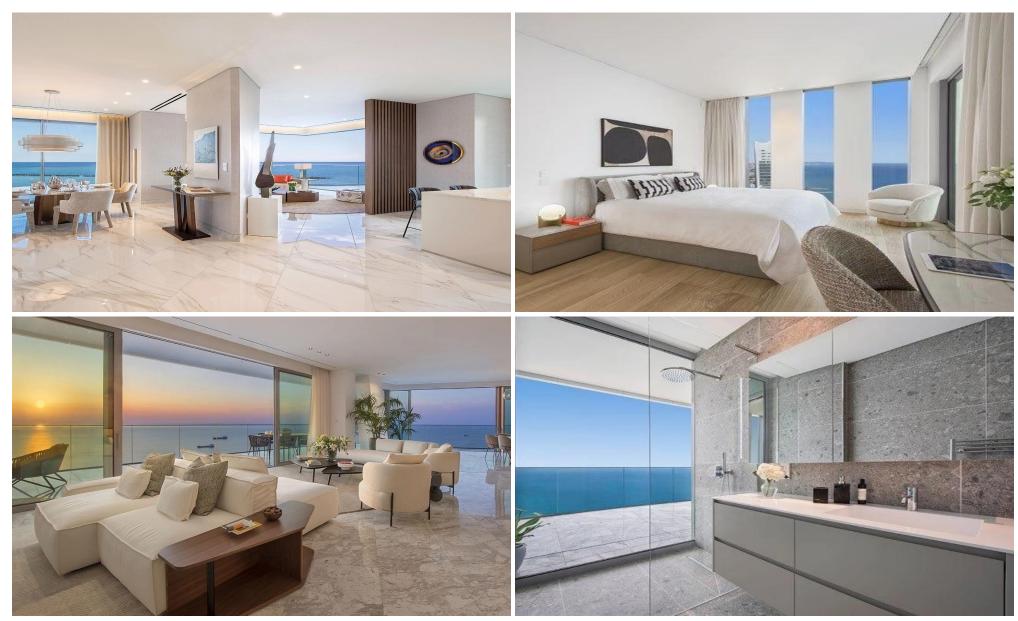

## 3 Bedroom Apartment for Sale in Limassol - Neapolis

WE BELIEVE that architecture and design can positively change the lives of people who experience them. Done well, buildings can transform the way you live, work and play. You begin to experience everything in a new way, with more optimism and renewed energy. This is that kind of place.

It's a landmark sky-rise destination at the heart of Limassol's seafront; somewhere to discover new ideas and people, inspire fresh opportunities and rejuvenate in a peaceful sanctuary.

It is place for togetherness – an energised community, living life with an upbeat view of the future. That's our version of positive change, one that shifts perspective and offers renewed vita...

| Property Info     |     | Plot / Area I | nfo          | Additional info  |                           |
|-------------------|-----|---------------|--------------|------------------|---------------------------|
| Covered Area      | 203 |               |              | Reference Number | 4400                      |
| Covered Veranda   | 35  | Pool          | Common, Yes  | Property type    | Apartment                 |
|                   | ,   |               | •            | Condition        | <b>Under Construction</b> |
| Floor Number      | 3   | Parking       | Covered, Yes | Bathrooms        | 2                         |
| Energy Efficiency | Α   |               |              | View             | -<br>Sea view             |