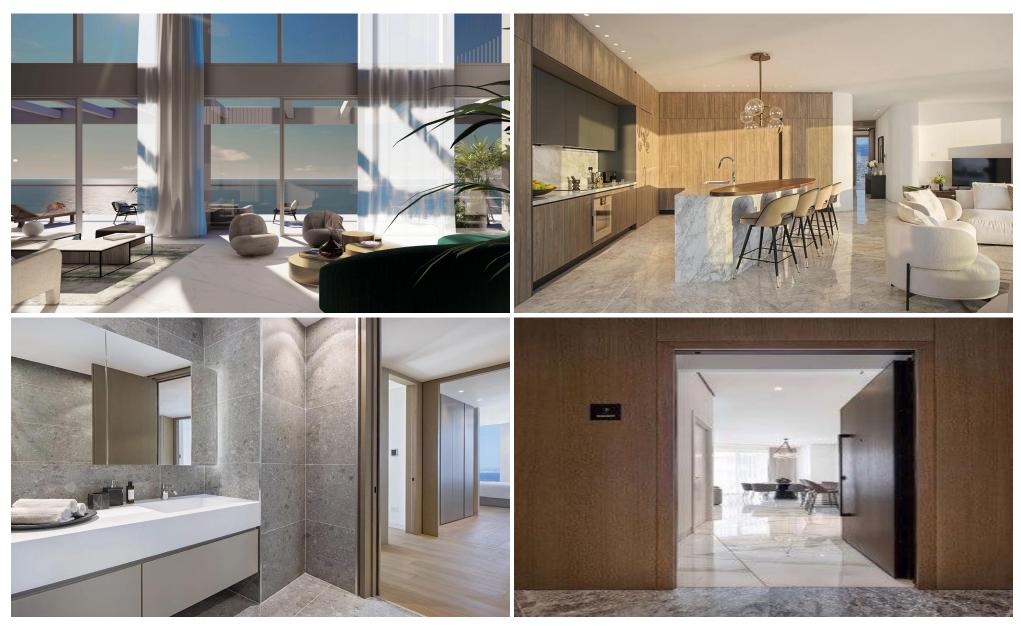

## 3 Bedroom Apartment for Sale in Limassol - Neapolis

WE BELIEVE that architecture and design can positively change the lives of people who experience them. Done well, buildings can transform the way you live, work and play. You begin to experience everything in a new way, with more optimism and renewed energy. This is that kind of place.

It's a landmark sky-rise destination at the heart of Limassol's seafront; somewhere to discover new ideas and people, inspire fresh opportunities and rejuvenate in a peaceful sanctuary.

It is place for togetherness – an energised community, living life with an upbeat view of the future. That's our version of positive change, one that shifts perspective and offers renewed vita...

| Property Info     |     | Plot / Area I | nfo          | Additional info  |                           |
|-------------------|-----|---------------|--------------|------------------|---------------------------|
| Covered Area      | 203 |               |              | Reference Number | 4400                      |
| Covered Veranda   | 35  | Pool          | Common, Yes  | Property type    | Apartment                 |
|                   | ,   |               | •            | Condition        | <b>Under Construction</b> |
| Floor Number      | 3   | Parking       | Covered, Yes | Bathrooms        | 2                         |
| Energy Efficiency | Α   |               |              | View             | -<br>Sea view             |