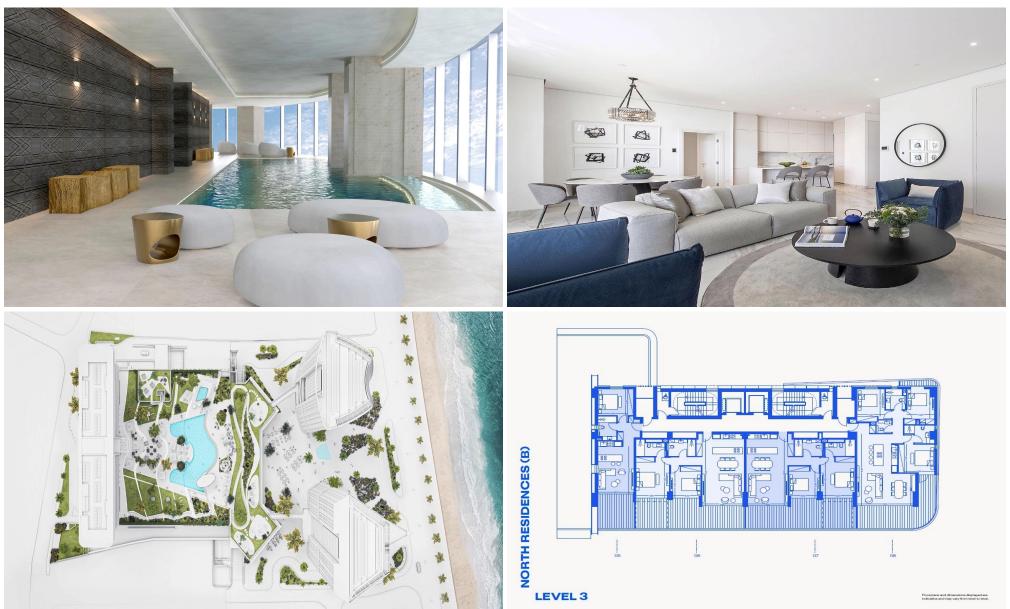

### **1** Bedroom Apartment for Sale in Limassol - Neapolis

WE BELIEVE that architecture and design can positively change the lives of people who experience them. Done well, buildings can transform the way you live, work and play. You begin to experience

everything in a new way, with more optimism and renewed energy. This is that kind of place.

It's a landmark sky-rise destination at the heart of Limassol's seafront; somewhere to discover new ideas and people, inspire fresh opportunities and rejuvenate in a peaceful sanctuary.

It is place for togetherness – an energised community, living life with an upbeat view of the future. That's our version of positive change, one that shifts perspective and offers renewed vita...

| Property Info                                                        |                                                                                   | Plot / Area lı  | nfo                         | Additional info                                                     |                                                          |
|----------------------------------------------------------------------|-----------------------------------------------------------------------------------|-----------------|-----------------------------|---------------------------------------------------------------------|----------------------------------------------------------|
| Covered Area<br>Covered Veranda<br>Floor Number<br>Energy Efficiency | 98<br>18<br>3<br>A                                                                | Pool<br>Parking | Common, Yes<br>Covered, Yes | Reference Number<br>Property type<br>Condition<br>Bathrooms<br>View | 4401<br>Apartment<br>Under Construction<br>1<br>Sea view |
| Amenities                                                            | Location                                                                          |                 |                             |                                                                     |                                                          |
| Parking                                                              | Location: Limassol - Neapolis Reg   Coordinates: 34.68628990493 / 33.061637840771 |                 |                             | : Limassol                                                          |                                                          |