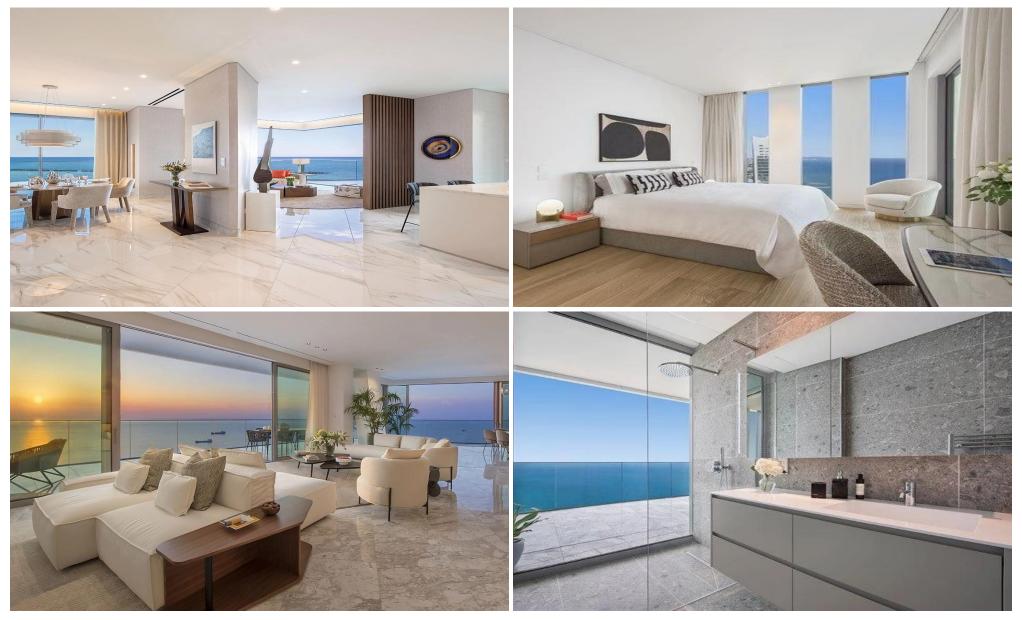

### **1** Bedroom Apartment for Sale in Limassol - Neapolis

WE BELIEVE that architecture and design can positively change the lives of people who experience them. Done well, buildings can transform the way you live, work and play. You begin to experience

everything in a new way, with more optimism and renewed energy. This is that kind of place.

It's a landmark sky-rise destination at the heart of Limassol's seafront; somewhere to discover new ideas and people, inspire fresh opportunities and rejuvenate in a peaceful sanctuary.

It is place for togetherness – an energised community, living life with an upbeat view of the future. That's our version of positive change, one that shifts perspective and offers renewed vita...

| Property Info                                                        |                                                                                   | Plot / Area lı  | nfo                         | Additional info                                                     |                                                          |
|----------------------------------------------------------------------|-----------------------------------------------------------------------------------|-----------------|-----------------------------|---------------------------------------------------------------------|----------------------------------------------------------|
| Covered Area<br>Covered Veranda<br>Floor Number<br>Energy Efficiency | 98<br>18<br>3<br>A                                                                | Pool<br>Parking | Common, Yes<br>Covered, Yes | Reference Number<br>Property type<br>Condition<br>Bathrooms<br>View | 4401<br>Apartment<br>Under Construction<br>1<br>Sea view |
| Amenities                                                            | Location                                                                          |                 |                             |                                                                     |                                                          |
| Parking                                                              | Location: Limassol - Neapolis Reg   Coordinates: 34.68628990493 / 33.061637840771 |                 |                             | : Limassol                                                          |                                                          |