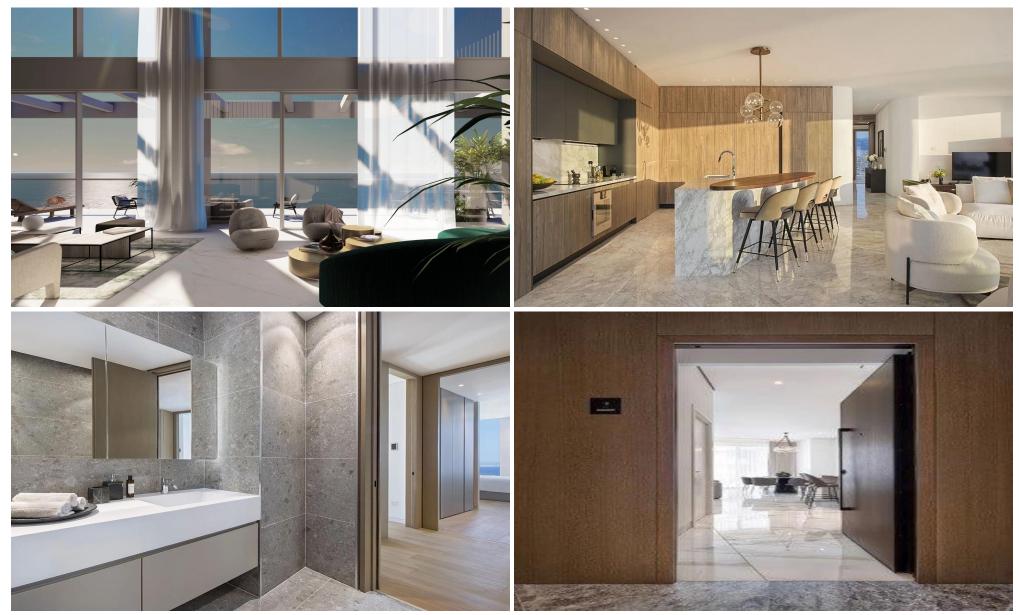

### **1** Bedroom Apartment for Sale in Limassol - Neapolis

WE BELIEVE that architecture and design can positively change the lives of people who experience them. Done well, buildings can transform the way you live, work and play. You begin to experience

everything in a new way, with more optimism and renewed energy. This is that kind of place.

It's a landmark sky-rise destination at the heart of Limassol's seafront; somewhere to discover new ideas and people, inspire fresh opportunities and rejuvenate in a peaceful sanctuary.

It is place for togetherness – an energised community, living life with an upbeat view of the future. That's our version of positive change, one that shifts perspective and offers renewed vita...

| Property Info                                                        |                                                                                   | Plot / Area lı  | nfo                         | Additional info                                                     |                                                          |
|----------------------------------------------------------------------|-----------------------------------------------------------------------------------|-----------------|-----------------------------|---------------------------------------------------------------------|----------------------------------------------------------|
| Covered Area<br>Covered Veranda<br>Floor Number<br>Energy Efficiency | 98<br>18<br>3<br>A                                                                | Pool<br>Parking | Common, Yes<br>Covered, Yes | Reference Number<br>Property type<br>Condition<br>Bathrooms<br>View | 4401<br>Apartment<br>Under Construction<br>1<br>Sea view |
| Amenities                                                            | Location                                                                          |                 |                             |                                                                     |                                                          |
| Parking                                                              | Location: Limassol - Neapolis Reg   Coordinates: 34.68628990493 / 33.061637840771 |                 |                             | : Limassol                                                          |                                                          |