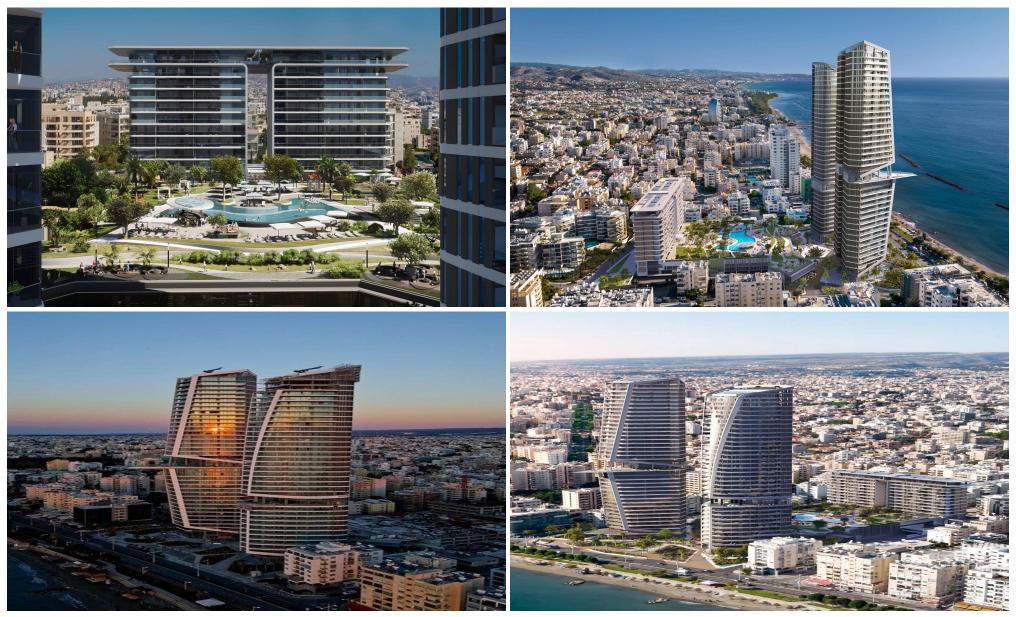

### **1** Bedroom Apartment for Sale in Limassol - Neapolis

WE BELIEVE that architecture and design can positively change the lives of people who experience them. Done well, buildings can transform the way you live, work and play. You begin to experience

everything in a new way, with more optimism and renewed energy. This is that kind of place.

It's a landmark sky-rise destination at the heart of Limassol's seafront; somewhere to discover new ideas and people, inspire fresh opportunities and rejuvenate in a peaceful sanctuary.

It is place for togetherness – an energised community, living life with an upbeat view of the future. That's our version of positive change, one that shifts perspective and offers renewed vita...

| Property Info                                                        |                                                                                   | Plot / Area lı  | nfo                         | Additional info                                                     |                                                          |
|----------------------------------------------------------------------|-----------------------------------------------------------------------------------|-----------------|-----------------------------|---------------------------------------------------------------------|----------------------------------------------------------|
| Covered Area<br>Covered Veranda<br>Floor Number<br>Energy Efficiency | 98<br>18<br>3<br>A                                                                | Pool<br>Parking | Common, Yes<br>Covered, Yes | Reference Number<br>Property type<br>Condition<br>Bathrooms<br>View | 4401<br>Apartment<br>Under Construction<br>1<br>Sea view |
| Amenities                                                            | Location                                                                          |                 |                             |                                                                     |                                                          |
| Parking                                                              | Location: Limassol - Neapolis Reg   Coordinates: 34.68628990493 / 33.061637840771 |                 |                             | : Limassol                                                          |                                                          |