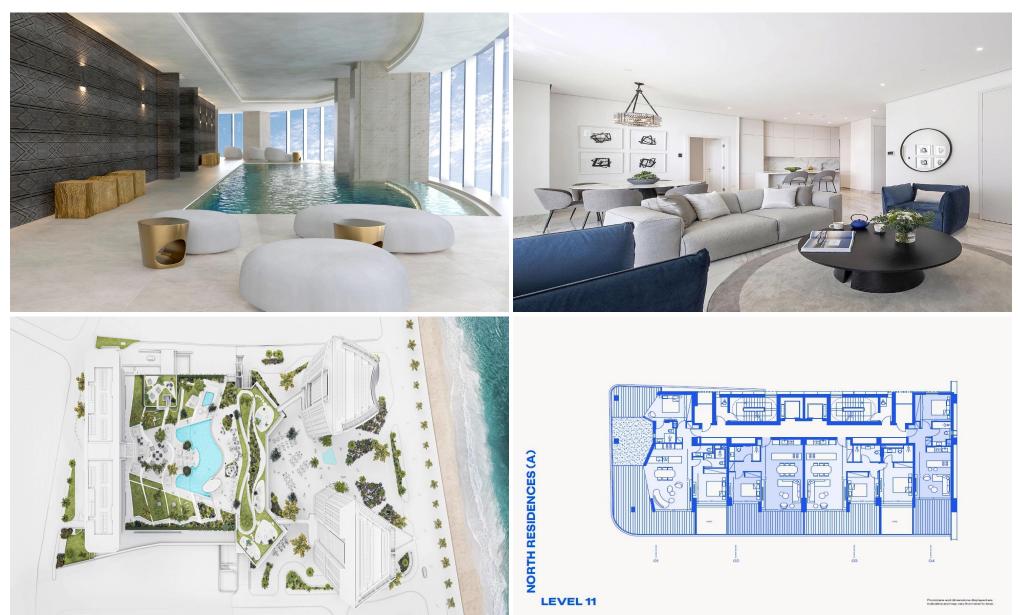

| Property Info       |          | Plot / Area I | nfo          | Additional info  |                    |
|---------------------|----------|---------------|--------------|------------------|--------------------|
| Covered Area        | 101      |               |              | Reference Number | 4402               |
| Covered Area        | 101      |               |              | Property type    | Apartment          |
| Covered Veranda     | 18       | Pool          | Common, Yes  | . , , , ,        | •                  |
|                     |          |               | •            | Condition        | Under Construction |
| Floor Number        | 11       | Parking       | Covered, Yes | Dathwaana        | •                  |
| Energy Efficiency   | Α        |               |              | Bathrooms        | 1                  |
| Lifergy Lifficiency | <b>A</b> |               |              | View             | Sea view           |

| Amenities | Location                                       |                         |
|-----------|------------------------------------------------|-------------------------|
| • Parking | Location: Limassol - Neapolis                  | Region: <b>Limassol</b> |
| • Parking | Coordinates: 34.686307549146 / 33.061702185552 |                         |