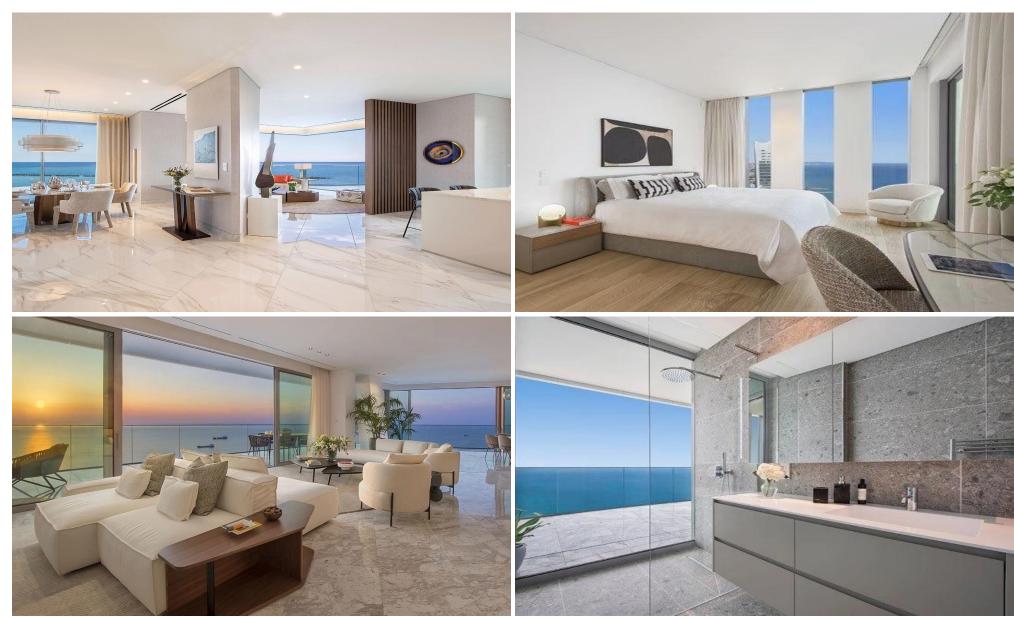

## 2 Bedroom Apartment for Sale in Limassol - Neapolis

WE BELIEVE that architecture and design can positively change the lives of people who experience them. Done well, buildings can transform the way you live, work and play. You begin to experience

everything in a new way, with more optimism and renewed energy. This is that kind of place.

It's a landmark sky-rise destination at the heart of Limassol's seafront; somewhere to discover new ideas and people, inspire fresh opportunities and rejuvenate in a peaceful sanctuary.

It is place for togetherness – an energised community, living life with an upbeat view of the future. That's our version of positive change, one that shifts perspective and offers renewed vita...

| Property Info     |     | Plot / Area II | nfo                                     | Additional info  |                    |
|-------------------|-----|----------------|-----------------------------------------|------------------|--------------------|
| Covered Area      | 158 |                |                                         | Reference Number | 4403               |
| Covered Veranda   | 27  | Pool           | Common, Yes                             | Property type    | Apartment          |
|                   | -   |                | , , , , , , , , , , , , , , , , , , , , | Condition        | Under Construction |
| Floor Number      | 5   | Parking        | Covered, Yes                            | Bathrooms        | 2                  |
| Energy Efficiency | Α   |                |                                         |                  | -<br>Soo view      |
|                   |     |                |                                         | View             | Sea view           |