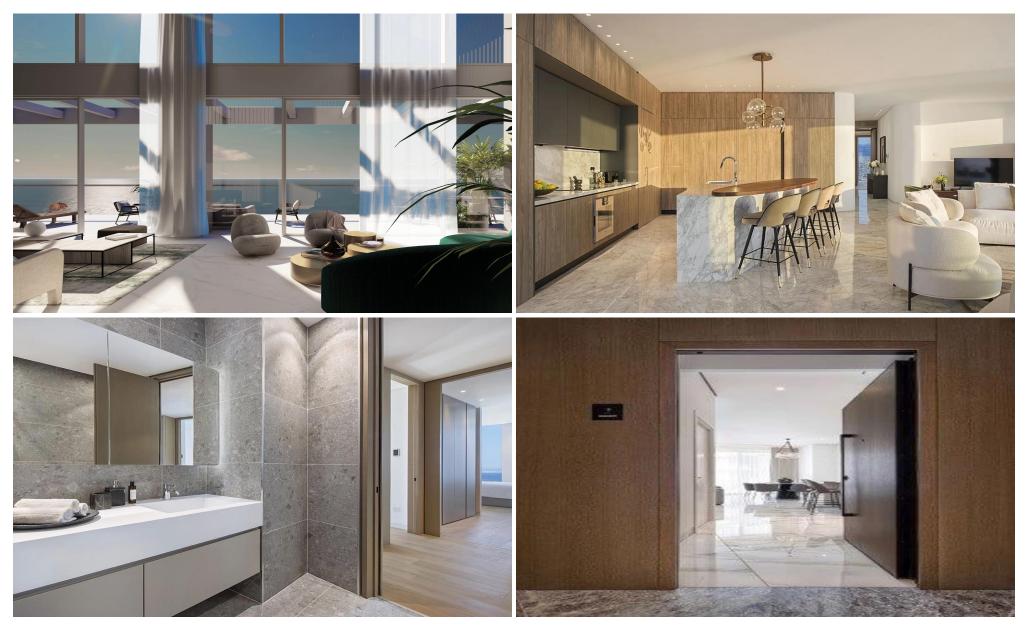

## 2 Bedroom Apartment for Sale in Limassol - Neapolis

WE BELIEVE that architecture and design can positively change the lives of people who experience them. Done well, buildings can transform the way you live, work and play. You begin to experience

everything in a new way, with more optimism and renewed energy. This is that kind of place.

It's a landmark sky-rise destination at the heart of Limassol's seafront; somewhere to discover new ideas and people, inspire fresh opportunities and rejuvenate in a peaceful sanctuary.

It is place for togetherness – an energised community, living life with an upbeat view of the future. That's our version of positive change, one that shifts perspective and offers renewed vita...

| Property Info     |     | Plot / Area II | nfo                                     | Additional info  |                    |
|-------------------|-----|----------------|-----------------------------------------|------------------|--------------------|
| Covered Area      | 158 |                |                                         | Reference Number | 4403               |
| Covered Veranda   | 27  | Pool           | Common, Yes                             | Property type    | Apartment          |
|                   | -   |                | , , , , , , , , , , , , , , , , , , , , | Condition        | Under Construction |
| Floor Number      | 5   | Parking        | Covered, Yes                            | Bathrooms        | 2                  |
| Energy Efficiency | Α   |                |                                         |                  | -<br>Soo view      |
|                   |     |                |                                         | View             | Sea view           |