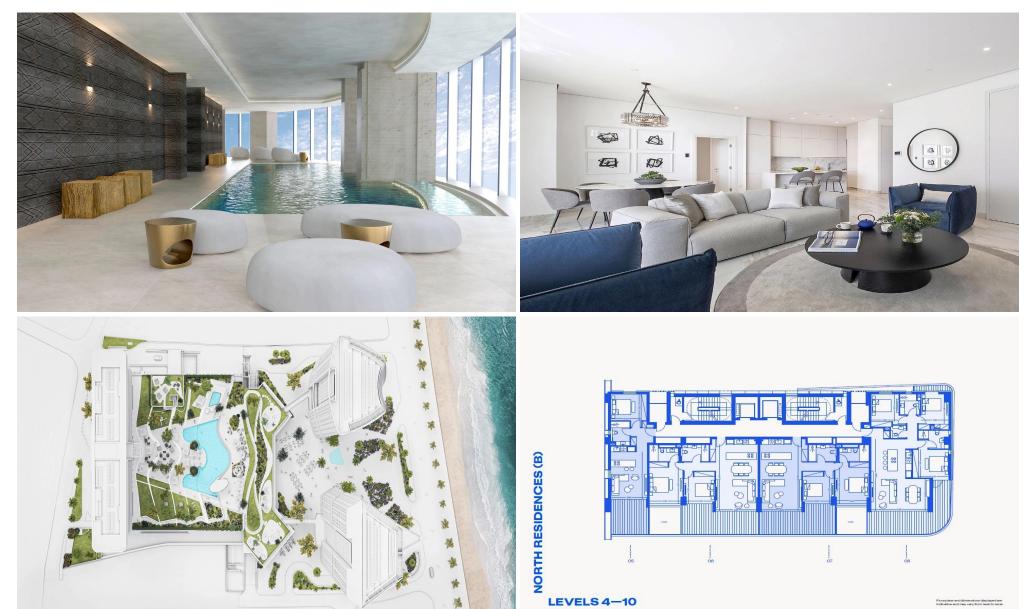

It is place for togetherness – an energised community, living life with an upbeat view of the future. That's our version of positive change, one that shifts perspective and offers renewed vita...

| Property Info     |     | Plot / Area II | nfo                                     | Additional info  |                    |
|-------------------|-----|----------------|-----------------------------------------|------------------|--------------------|
| Covered Area      | 158 |                |                                         | Reference Number | 4403               |
| Covered Veranda   | 27  | Pool           | Common, Yes                             | Property type    | Apartment          |
|                   | -   |                | , , , , , , , , , , , , , , , , , , , , | Condition        | Under Construction |
| Floor Number      | 5   | Parking        | Covered, Yes                            | Bathrooms        | 2                  |
| Energy Efficiency | Α   |                |                                         |                  | -<br>Soo view      |
|                   |     |                |                                         | View             | Sea view           |

## 2 Bedroom Apartment for Sale in Limassol - Neapolis

WE BELIEVE that architecture and design can positively change the lives of people who experience them. Done well, buildings can transform the way you live, work and play. You begin to experience

everything in a new way, with more optimism and renewed energy. This is that kind of place.

It's a landmark sky-rise destination at the heart of Limassol's seafront; somewhere to discover new ideas and people, inspire fresh opportunities and rejuvenate in a peaceful sanctuary.