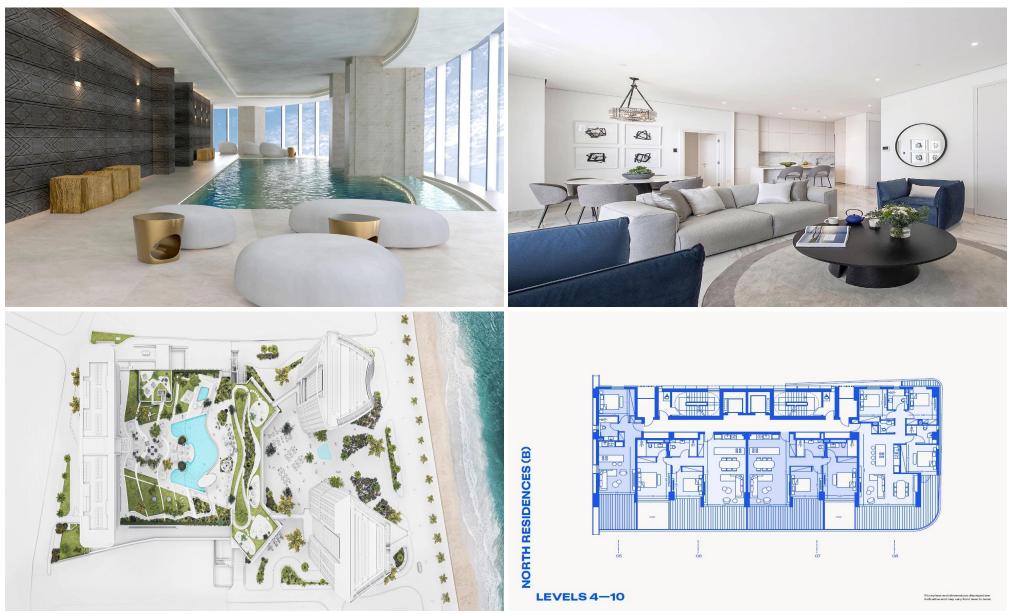

### **1** Bedroom Apartment for Sale in Limassol - Neapolis

WE BELIEVE that architecture and design can positively change the lives of people who experience them. Done well, buildings can transform the way you live, work and play. You begin to experience

everything in a new way, with more optimism and renewed energy. This is that kind of place.

It's a landmark sky-rise destination at the heart of Limassol's seafront; somewhere to discover new ideas and people, inspire fresh opportunities and rejuvenate in a peaceful sanctuary.

It is place for togetherness – an energised community, living life with an upbeat view of the future. That's our version of positive change, one that shifts perspective and offers renewed vita...

| Property Info                                                        |                                                                       | Plot / Area Ir  | nfo                         | Additional info                                                     |                                                          |
|----------------------------------------------------------------------|-----------------------------------------------------------------------|-----------------|-----------------------------|---------------------------------------------------------------------|----------------------------------------------------------|
| Covered Area<br>Covered Veranda<br>Floor Number<br>Energy Efficiency | 98<br>18<br>4<br>A                                                    | Pool<br>Parking | Common, Yes<br>Covered, Yes | Reference Number<br>Property type<br>Condition<br>Bathrooms<br>View | 4404<br>Apartment<br>Under Construction<br>1<br>Sea view |
| Amenities                                                            | Location                                                              |                 |                             |                                                                     |                                                          |
| Parking                                                              | Location: Limassol - Neapolis<br>Coordinates: 34.686307549146 / 33.06 |                 | 5                           | n: <b>Limassol</b>                                                  |                                                          |