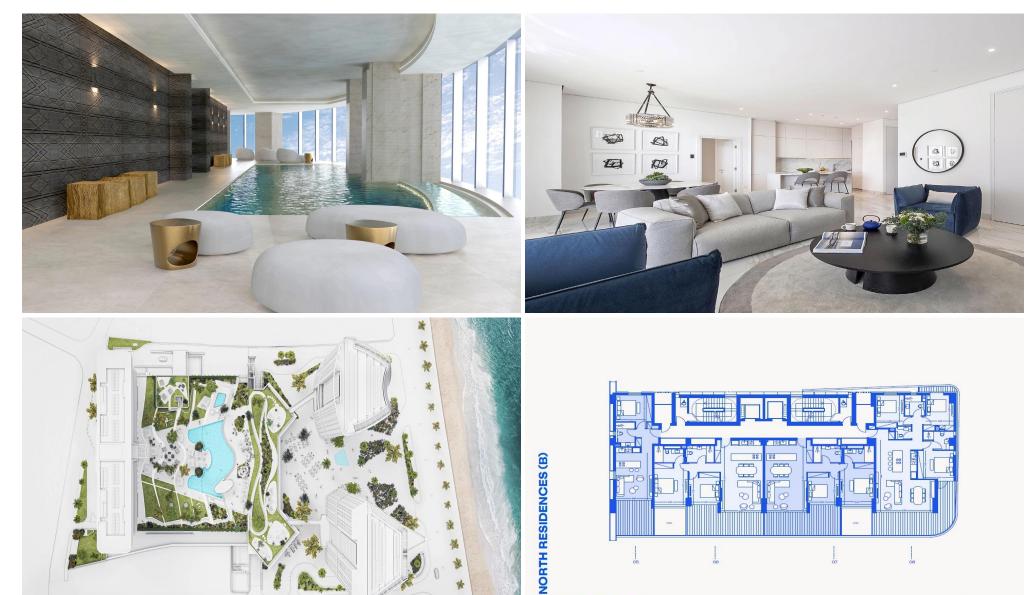

| Property Info      |     | Plot / Area I | nfo          | Additional info  |                    |
|--------------------|-----|---------------|--------------|------------------|--------------------|
| Covered Area       | 158 |               |              | Reference Number | 4406               |
| Covered Area       | 130 |               |              | Property type    | Apartment          |
| Covered Veranda    | 27  | Pool          | Common, Yes  | , , , , ,        | •                  |
|                    | _   |               |              | Condition        | Under Construction |
| Floor Number       | 4   | Parking       | Covered, Yes | Dathraams        | 2                  |
| Energy Efficiency  | Α   |               |              | Bathrooms        | 2                  |
| Lifergy Efficiency | ~   |               |              | View             | Sea view           |

| Amenities                   | Location                                                     |                         |
|-----------------------------|--------------------------------------------------------------|-------------------------|
| - Dorleina                  | Location: Limassol - Neapolis                                | Region: <b>Limassol</b> |
| <ul> <li>Parking</li> </ul> | Coordinates: <b>34.686307549146</b> / <b>33.061702185552</b> |                         |