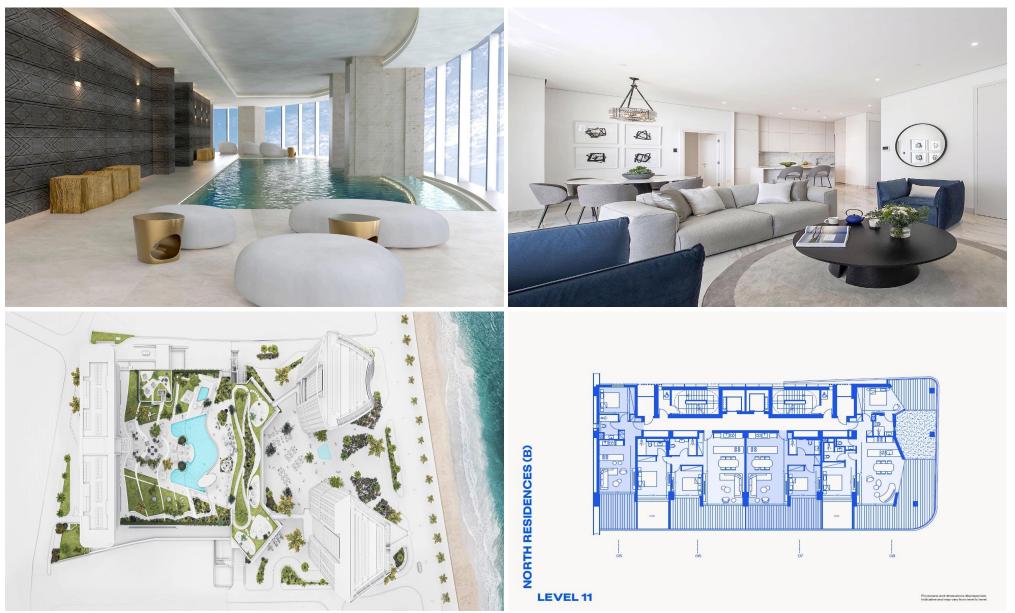

### **1** Bedroom Apartment for Sale in Limassol - Neapolis

WE BELIEVE that architecture and design can positively change the lives of people who experience them. Done well, buildings can transform the way you live, work and play. You begin to experience

everything in a new way, with more optimism and renewed energy. This is that kind of place.

It's a landmark sky-rise destination at the heart of Limassol's seafront; somewhere to discover new ideas and people, inspire fresh opportunities and rejuvenate in a peaceful sanctuary.

It is place for togetherness – an energised community, living life with an upbeat view of the future. That's our version of positive change, one that shifts perspective and offers renewed vita...

| Property Info                                                        |                                                                        | Plot / Area lı  | nfo                         | Additional info                                                     |                                                          |
|----------------------------------------------------------------------|------------------------------------------------------------------------|-----------------|-----------------------------|---------------------------------------------------------------------|----------------------------------------------------------|
| Covered Area<br>Covered Veranda<br>Floor Number<br>Energy Efficiency | 101<br>18<br>11<br>A                                                   | Pool<br>Parking | Common, Yes<br>Covered, Yes | Reference Number<br>Property type<br>Condition<br>Bathrooms<br>View | 4407<br>Apartment<br>Under Construction<br>1<br>Sea view |
| Amenities                                                            | Location                                                               |                 |                             |                                                                     |                                                          |
| Parking                                                              | Location: Limassol - Neapolis<br>Coordinates: 34.68628990493 / 33.0616 |                 |                             | Region: Limassol<br>.637840771                                      |                                                          |