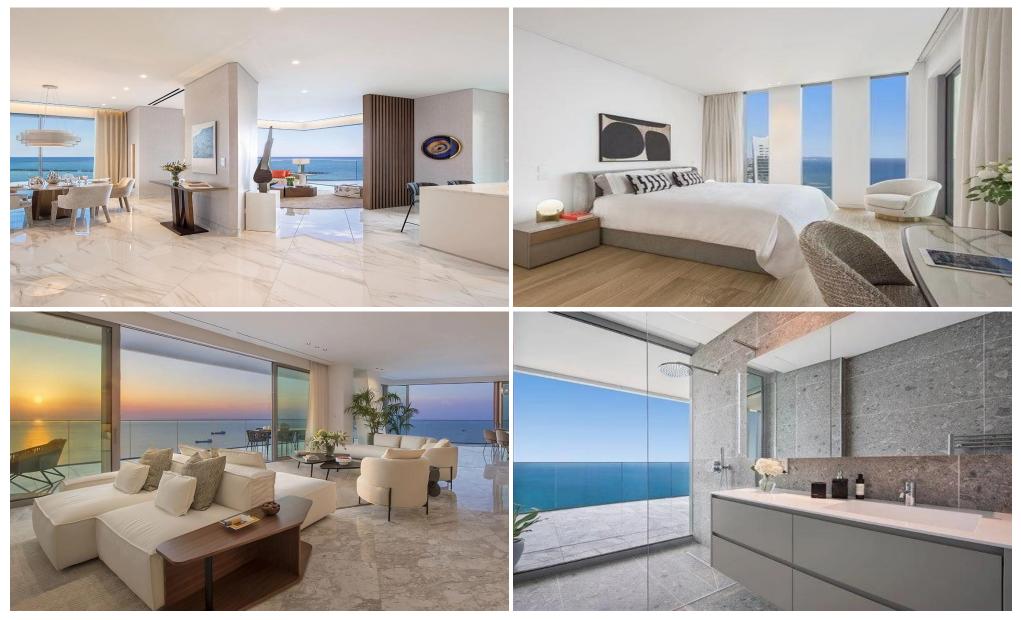

### **1** Bedroom Apartment for Sale in Limassol - Neapolis

WE BELIEVE that architecture and design can positively change the lives of people who experience them. Done well, buildings can transform the way you live, work and play. You begin to experience

everything in a new way, with more optimism and renewed energy. This is that kind of place.

It's a landmark sky-rise destination at the heart of Limassol's seafront; somewhere to discover new ideas and people, inspire fresh opportunities and rejuvenate in a peaceful sanctuary.

It is place for togetherness – an energised community, living life with an upbeat view of the future. That's our version of positive change, one that shifts perspective and offers renewed vita...

| Property Info                                                        |                                                                        | Plot / Area lı  | nfo                         | Additional info                                                     |                                                          |
|----------------------------------------------------------------------|------------------------------------------------------------------------|-----------------|-----------------------------|---------------------------------------------------------------------|----------------------------------------------------------|
| Covered Area<br>Covered Veranda<br>Floor Number<br>Energy Efficiency | 101<br>18<br>11<br>A                                                   | Pool<br>Parking | Common, Yes<br>Covered, Yes | Reference Number<br>Property type<br>Condition<br>Bathrooms<br>View | 4407<br>Apartment<br>Under Construction<br>1<br>Sea view |
| Amenities                                                            | Location                                                               |                 |                             |                                                                     |                                                          |
| Parking                                                              | Location: Limassol - Neapolis<br>Coordinates: 34.68628990493 / 33.0616 |                 |                             | Region: Limassol<br>.637840771                                      |                                                          |