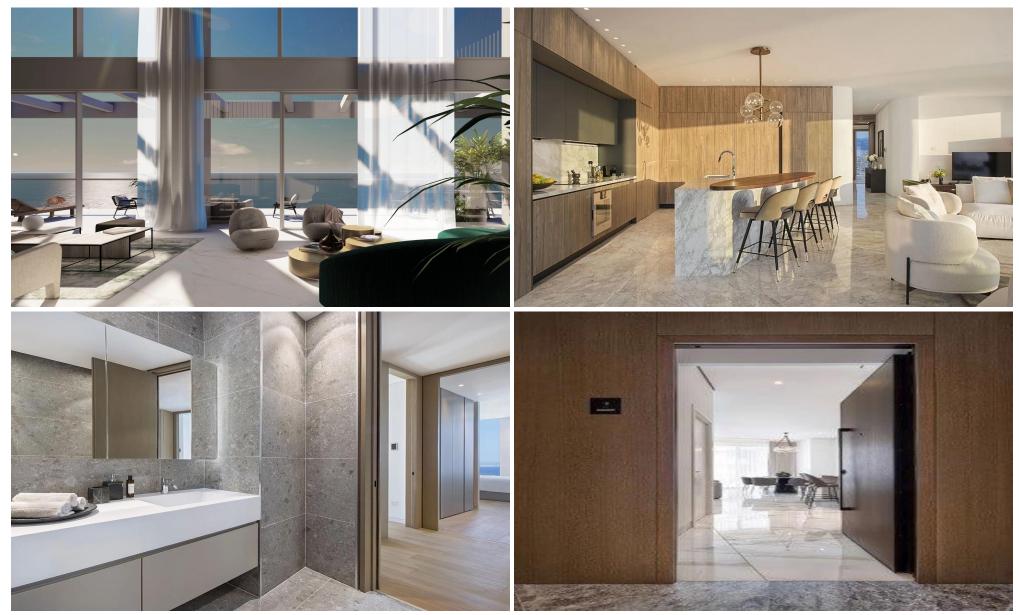

### **1** Bedroom Apartment for Sale in Limassol - Neapolis

WE BELIEVE that architecture and design can positively change the lives of people who experience them. Done well, buildings can transform the way you live, work and play. You begin to experience

everything in a new way, with more optimism and renewed energy. This is that kind of place.

It's a landmark sky-rise destination at the heart of Limassol's seafront; somewhere to discover new ideas and people, inspire fresh opportunities and rejuvenate in a peaceful sanctuary.

It is place for togetherness – an energised community, living life with an upbeat view of the future. That's our version of positive change, one that shifts perspective and offers renewed vita...

| Property Info                                                        |                                                                        | Plot / Area lı  | nfo                         | Additional info                                                     |                                                          |
|----------------------------------------------------------------------|------------------------------------------------------------------------|-----------------|-----------------------------|---------------------------------------------------------------------|----------------------------------------------------------|
| Covered Area<br>Covered Veranda<br>Floor Number<br>Energy Efficiency | 101<br>18<br>11<br>A                                                   | Pool<br>Parking | Common, Yes<br>Covered, Yes | Reference Number<br>Property type<br>Condition<br>Bathrooms<br>View | 4407<br>Apartment<br>Under Construction<br>1<br>Sea view |
| Amenities                                                            | Location                                                               |                 |                             |                                                                     |                                                          |
| Parking                                                              | Location: Limassol - Neapolis<br>Coordinates: 34.68628990493 / 33.0616 |                 |                             | Region: Limassol<br>.637840771                                      |                                                          |