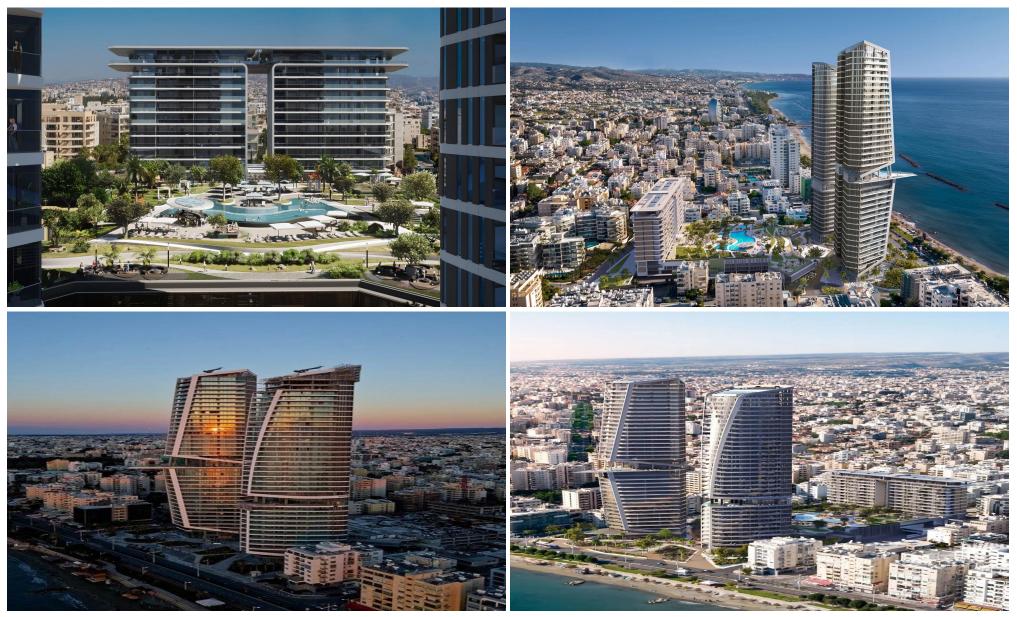

### **1** Bedroom Apartment for Sale in Limassol - Neapolis

WE BELIEVE that architecture and design can positively change the lives of people who experience them. Done well, buildings can transform the way you live, work and play. You begin to experience

everything in a new way, with more optimism and renewed energy. This is that kind of place.

It's a landmark sky-rise destination at the heart of Limassol's seafront; somewhere to discover new ideas and people, inspire fresh opportunities and rejuvenate in a peaceful sanctuary.

It is place for togetherness – an energised community, living life with an upbeat view of the future. That's our version of positive change, one that shifts perspective and offers renewed vita...

| Property Info                                                        |                                                                        | Plot / Area lı  | nfo                         | Additional info                                                     |                                                          |
|----------------------------------------------------------------------|------------------------------------------------------------------------|-----------------|-----------------------------|---------------------------------------------------------------------|----------------------------------------------------------|
| Covered Area<br>Covered Veranda<br>Floor Number<br>Energy Efficiency | 101<br>18<br>11<br>A                                                   | Pool<br>Parking | Common, Yes<br>Covered, Yes | Reference Number<br>Property type<br>Condition<br>Bathrooms<br>View | 4407<br>Apartment<br>Under Construction<br>1<br>Sea view |
| Amenities                                                            | Location                                                               |                 |                             |                                                                     |                                                          |
| Parking                                                              | Location: Limassol - Neapolis<br>Coordinates: 34.68628990493 / 33.0616 |                 |                             | Region: Limassol<br>.637840771                                      |                                                          |