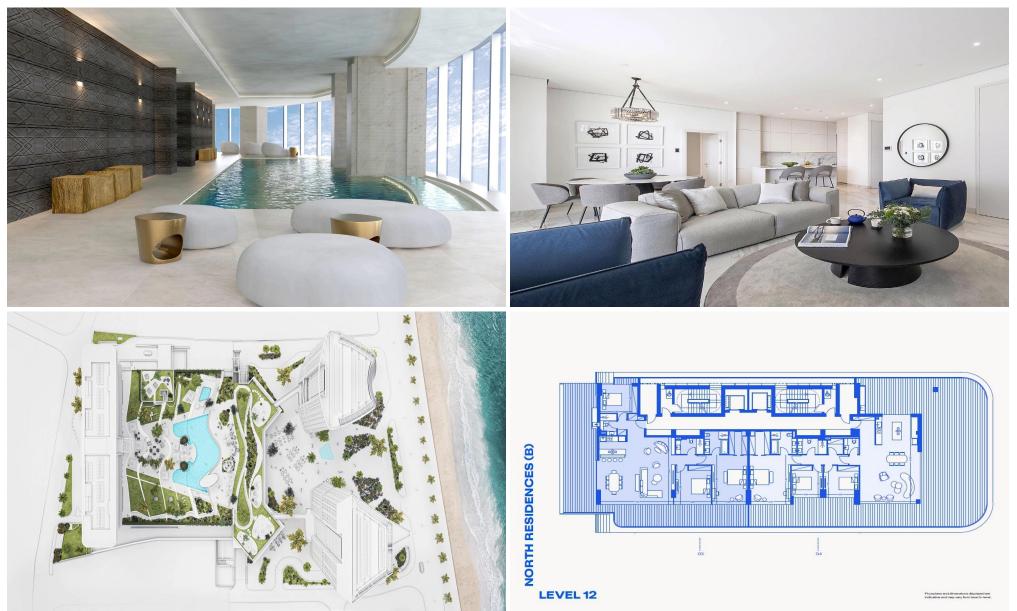

### **3 Bedroom Apartment for Sale in Limassol - Neapolis**

WE BELIEVE that architecture and design can positively change the lives of people who experience them. Done well, buildings can transform the way you live, work and play. You begin to experience

everything in a new way, with more optimism and renewed energy. This is that kind of place.

It's a landmark sky-rise destination at the heart of Limassol's seafront; somewhere to discover new ideas and people, inspire fresh opportunities and rejuvenate in a peaceful sanctuary.

It is place for togetherness – an energised community, living life with an upbeat view of the future. That's our version of positive change, one that shifts perspective and offers renewed vita...

| Property Info     |                                           | Plot / Area Info                                     |               |                         | Additional info  |                    |
|-------------------|-------------------------------------------|------------------------------------------------------|---------------|-------------------------|------------------|--------------------|
| Covered Area      | 279                                       |                                                      |               |                         | Reference Number | 4408               |
| Covered Veranda   | 40                                        |                                                      |               |                         | Property type    | Apartment          |
| Uncovered Veranda | a <b>77</b>                               | Pool                                                 | Common, Ye    | 25                      | Condition        | Under Construction |
| Floor Number      | 12                                        |                                                      |               |                         | Bathrooms        | 4                  |
| Energy Efficiency | Α                                         |                                                      |               |                         | View             | Sea view           |
| Amenities         | Location                                  |                                                      |               |                         |                  |                    |
| Elevator          | Location: Limas<br>Coordinates: <b>34</b> | ssol - Neapolis<br>. <b>686307549146</b> / <b>33</b> | .061702185552 | Region: <b>Limassol</b> |                  |                    |
|                   |                                           |                                                      |               |                         |                  |                    |