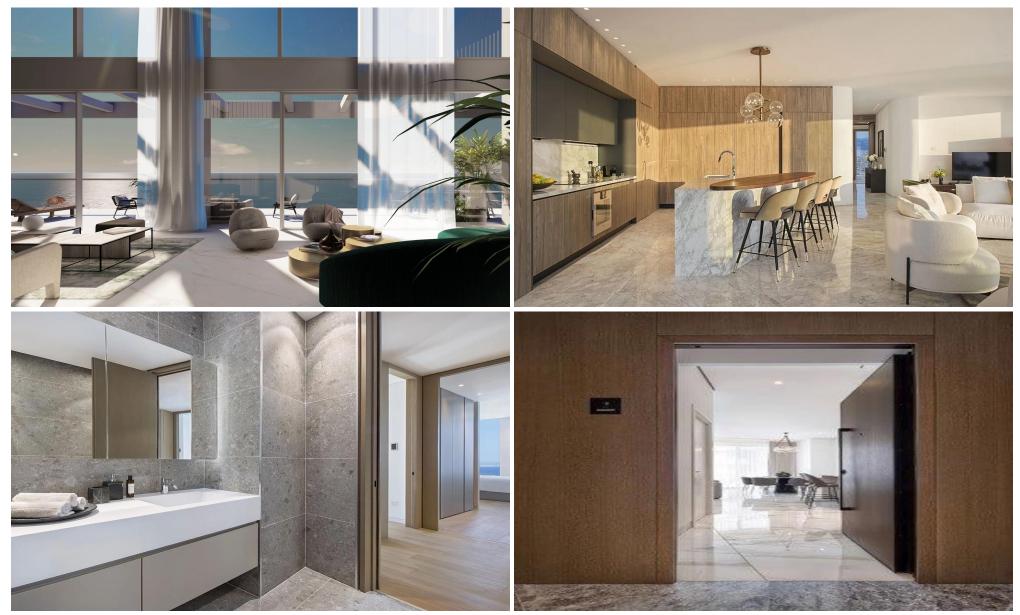

### **3 Bedroom Apartment for Sale in Limassol - Neapolis**

WE BELIEVE that architecture and design can positively change the lives of people who experience them. Done well, buildings can transform the way you live, work and play. You begin to experience

everything in a new way, with more optimism and renewed energy. This is that kind of place.

It's a landmark sky-rise destination at the heart of Limassol's seafront; somewhere to discover new ideas and people, inspire fresh opportunities and rejuvenate in a peaceful sanctuary.

It is place for togetherness – an energised community, living life with an upbeat view of the future. That's our version of positive change, one that shifts perspective and offers renewed vita...

| Property Info     |                                           | Plot / Area Info                                     |               |                         | Additional info  |                    |
|-------------------|-------------------------------------------|------------------------------------------------------|---------------|-------------------------|------------------|--------------------|
| Covered Area      | 279                                       |                                                      |               |                         | Reference Number | 4408               |
| Covered Veranda   | 40                                        |                                                      |               |                         | Property type    | Apartment          |
| Uncovered Veranda | a <b>77</b>                               | Pool                                                 | Common, Ye    | 25                      | Condition        | Under Construction |
| Floor Number      | 12                                        |                                                      |               |                         | Bathrooms        | 4                  |
| Energy Efficiency | Α                                         |                                                      |               |                         | View             | Sea view           |
| Amenities         | Location                                  |                                                      |               |                         |                  |                    |
| Elevator          | Location: Limas<br>Coordinates: <b>34</b> | ssol - Neapolis<br>. <b>686307549146</b> / <b>33</b> | .061702185552 | Region: <b>Limassol</b> |                  |                    |
|                   |                                           |                                                      |               |                         |                  |                    |