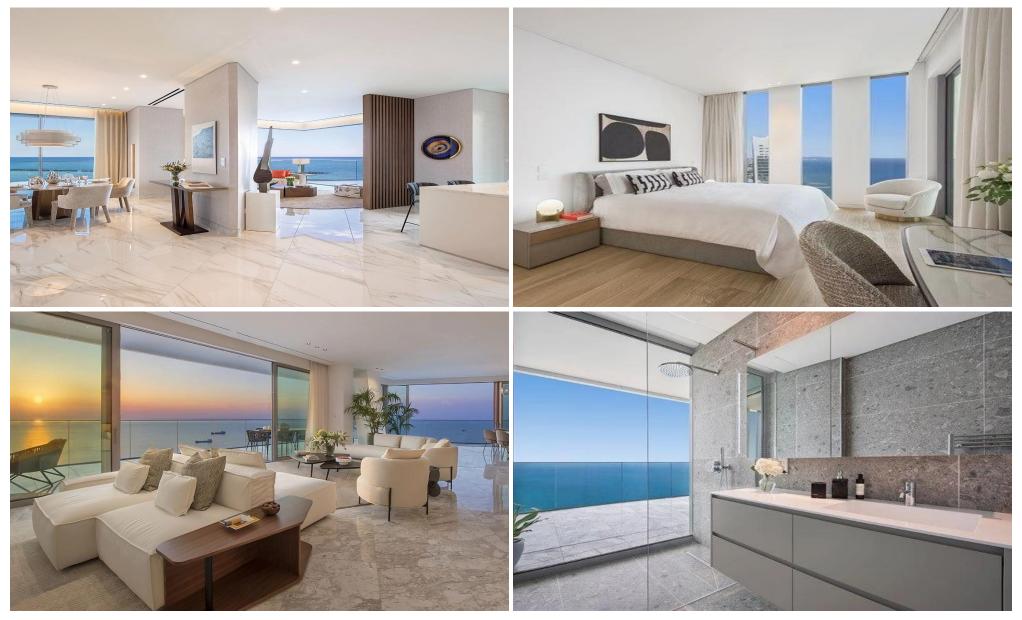

### **3 Bedroom Apartment for Sale in Limassol - Neapolis**

WE BELIEVE that architecture and design can positively change the lives of people who experience them. Done well, buildings can transform the way you live, work and play. You begin to experience

everything in a new way, with more optimism and renewed energy. This is that kind of place.

It's a landmark sky-rise destination at the heart of Limassol's seafront; somewhere to discover new ideas and people, inspire fresh opportunities and rejuvenate in a peaceful sanctuary.

It is place for togetherness – an energised community, living life with an upbeat view of the future. That's our version of positive change, one that shifts perspective and offers renewed vita...

| Property Info     |                                           | Plot / Area Info                                     |               |                         | Additional info  |                    |
|-------------------|-------------------------------------------|------------------------------------------------------|---------------|-------------------------|------------------|--------------------|
| Covered Area      | 279                                       |                                                      |               |                         | Reference Number | 4408               |
| Covered Veranda   | 40                                        |                                                      |               |                         | Property type    | Apartment          |
| Uncovered Veranda | a <b>77</b>                               | Pool                                                 | Common, Ye    | 25                      | Condition        | Under Construction |
| Floor Number      | 12                                        |                                                      |               |                         | Bathrooms        | 4                  |
| Energy Efficiency | Α                                         |                                                      |               |                         | View             | Sea view           |
| Amenities         | Location                                  |                                                      |               |                         |                  |                    |
| Elevator          | Location: Limas<br>Coordinates: <b>34</b> | ssol - Neapolis<br>. <b>686307549146</b> / <b>33</b> | .061702185552 | Region: <b>Limassol</b> |                  |                    |
|                   |                                           |                                                      |               |                         |                  |                    |