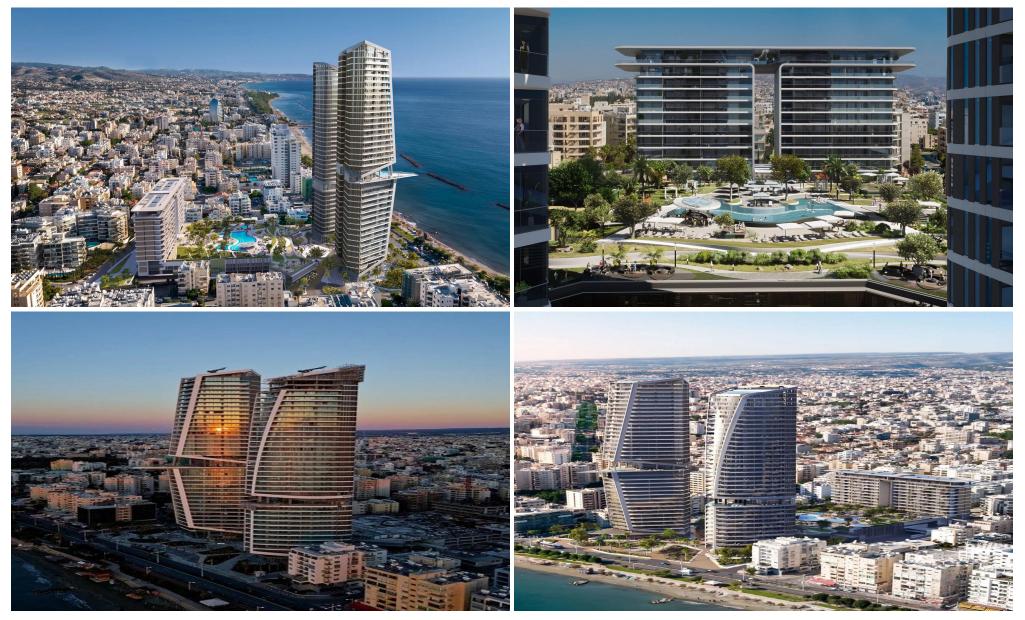

### **3 Bedroom Apartment for Sale in Limassol - Neapolis**

WE BELIEVE that architecture and design can positively change the lives of people who experience them. Done well, buildings can transform the way you live, work and play. You begin to experience

everything in a new way, with more optimism and renewed energy. This is that kind of place.

It's a landmark sky-rise destination at the heart of Limassol's seafront; somewhere to discover new ideas and people, inspire fresh opportunities and rejuvenate in a peaceful sanctuary.

It is place for togetherness – an energised community, living life with an upbeat view of the future. That's our version of positive change, one that shifts perspective and offers renewed vita...

| Property Info     |                                           | Plot / Area Info                                     |               |                         | Additional info  |                    |
|-------------------|-------------------------------------------|------------------------------------------------------|---------------|-------------------------|------------------|--------------------|
| Covered Area      | 279                                       |                                                      |               |                         | Reference Number | 4408               |
| Covered Veranda   | 40                                        |                                                      |               |                         | Property type    | Apartment          |
| Uncovered Veranda | a <b>77</b>                               | Pool                                                 | Common, Ye    | 25                      | Condition        | Under Construction |
| Floor Number      | 12                                        |                                                      |               |                         | Bathrooms        | 4                  |
| Energy Efficiency | Α                                         |                                                      |               |                         | View             | Sea view           |
| Amenities         | Location                                  |                                                      |               |                         |                  |                    |
| Elevator          | Location: Limas<br>Coordinates: <b>34</b> | ssol - Neapolis<br>. <b>686307549146</b> / <b>33</b> | .061702185552 | Region: <b>Limassol</b> |                  |                    |
|                   |                                           |                                                      |               |                         |                  |                    |