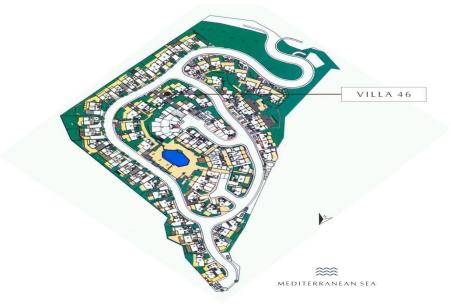

## 2 Bedroom House for Sale in Tsada, Paphos District

Villa 46 is part of the residential development, located on a hilltop boasting breathtaking views of the Paphos coastline and the nearby Tsada village with its traditional narrow streets, coffee shops, tavernas and close to the 18 hole championship golf course, with its Byzantine monastery, Stavros tis Mythis.

Vikla Villas is located on a hilltop boasting breathtaking views of the Paphos coastline and the nearby Tsada village with its traditional narrow streets, coffee shops, tavernas and close to the 18 hole championship golf course, with its Byzantine monastery, Stavros tis Mythis. There is a selection of 2, 3 and 4 bedroom villas, all set in an inviting village atmosphere. The d...