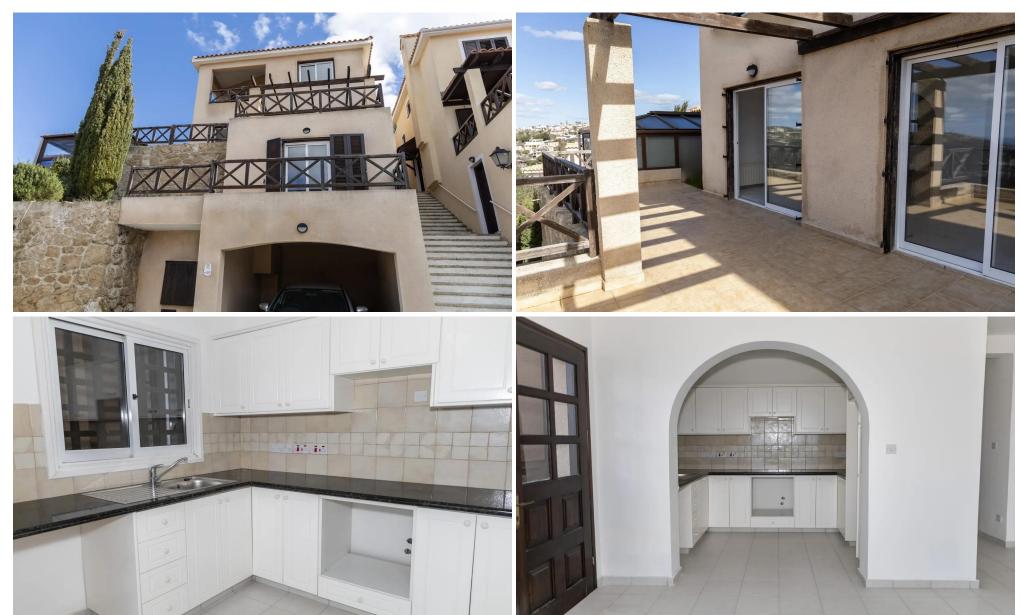

## 2 Bedroom House for Sale in Tsada, Paphos District

Villa 46 is part of the residential development, located on a hilltop boasting breathtaking views of the Paphos coastline and the nearby Tsada village with its traditional narrow streets, coffee shops, tavernas and close to the 18 hole championship golf course, with its Byzantine monastery, Stavros tis Mythis.

Vikla Villas is located on a hilltop boasting breathtaking views of the Paphos coastline and the nearby Tsada village with its traditional narrow streets, coffee shops, tavernas and close to the 18 hole championship golf course, with its Byzantine monastery, Stavros tis Mythis. There is a selection of 2, 3 and 4 bedroom villas, all set in an inviting village atmosphere. The d...