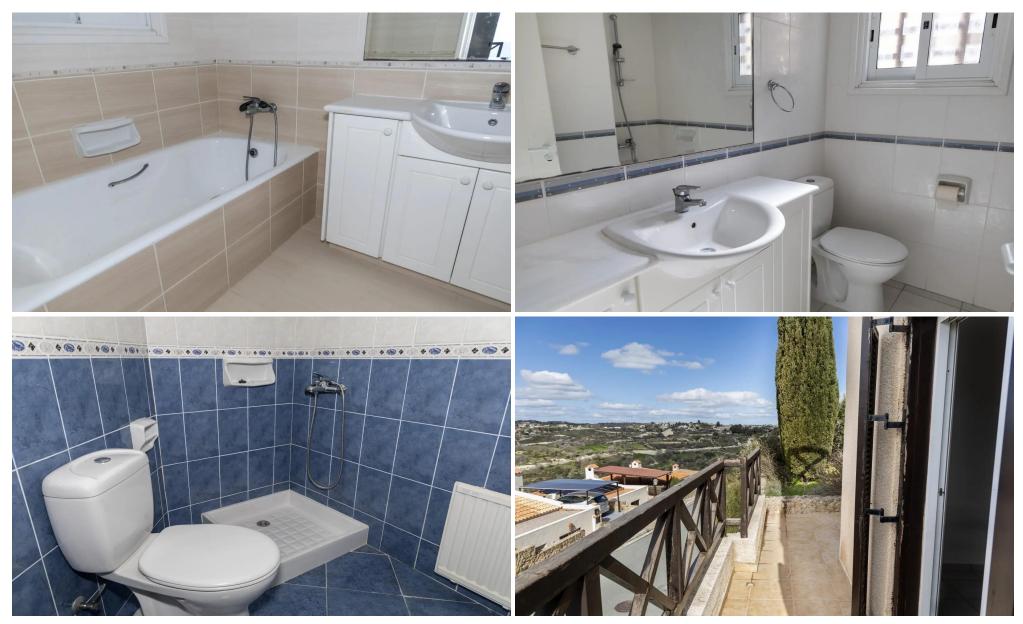

| Property Info          |                                | Plot / Area Info |                             | Additional info  |                       |
|------------------------|--------------------------------|------------------|-----------------------------|------------------|-----------------------|
| Covered Area           | 140                            |                  |                             |                  |                       |
| Covered Veranda        | 7                              |                  |                             | Reference Number | 4409                  |
| Uncovered Veranda      | 30                             | Pool<br>Parking  | Common, Yes<br>Covered, Yes | Property type    | House                 |
| Total Number of Floors | 2                              |                  |                             | Condition        | <b>Pre-Owned</b>      |
| Energy Efficiency      | A                              |                  |                             | Bathrooms        | 3                     |
| Heating                | <b>Underfloor Heating, Yes</b> |                  |                             | View             | <b>Mountains view</b> |
| Air Conditioning       | All rooms, Yes                 |                  |                             |                  |                       |