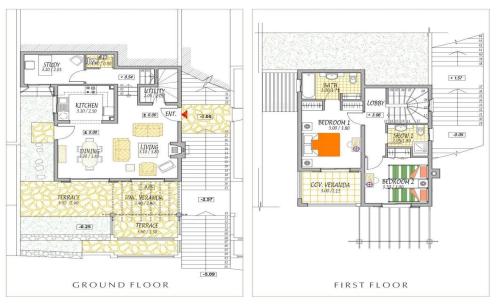

| Property Info          |                                | Plot / Area Info |                             | Additional info  |                       |
|------------------------|--------------------------------|------------------|-----------------------------|------------------|-----------------------|
| Covered Area           | 140                            |                  |                             |                  |                       |
| Covered Veranda        | 7                              |                  |                             | Reference Number | 4409                  |
| Uncovered Veranda      | 30                             | Pool<br>Parking  | Common, Yes<br>Covered, Yes | Property type    | House                 |
| Total Number of Floors | 2                              |                  |                             | Condition        | <b>Pre-Owned</b>      |
| Energy Efficiency      | A                              |                  |                             | Bathrooms        | 3                     |
| Heating                | <b>Underfloor Heating, Yes</b> |                  |                             | View             | <b>Mountains view</b> |
| Air Conditioning       | All rooms, Yes                 |                  |                             |                  |                       |