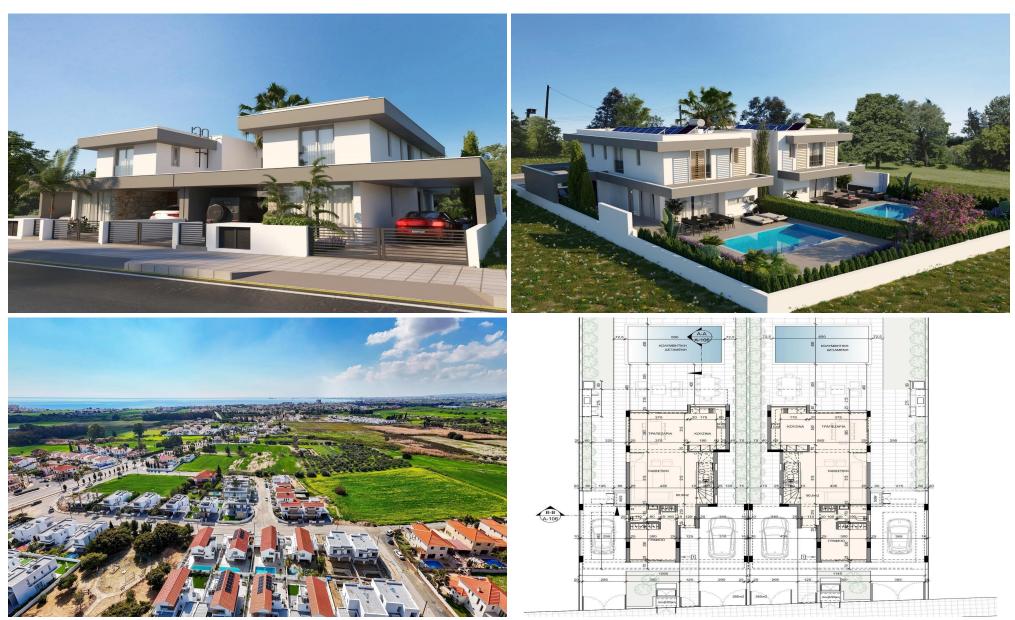

## 4 Bedroom House for Sale in Pyla, Larnaca District

Only 1200 meters away from the Larnaca beach and tourist areas.

- Unique design and deluxe finishes.
- Permanent residency permits available to any third country person buying this property under the new government scheme.
- All villas are located within large plots with optional swimming pool, landscaped gardens and fully furnished upon request (extra cost).
- The villas are strategically located with easy access to main roads. Only 15 minutes drive to Larnaca International Airport, 25 minutes from Ayia Napa, 35 minutes from Nicosia and 45 minutes from Limassol.
- Located in a low density neighborhood (40% building density) in Pyla area where ...

| Property Info     |   | Plot / Area In | fo  | Additional info  |       |
|-------------------|---|----------------|-----|------------------|-------|
|                   |   |                |     | Reference Number | 4413  |
| Energy Efficiency | Α | Plot area      | 385 | Property type    | House |
|                   |   |                |     | Bathrooms        | 4     |