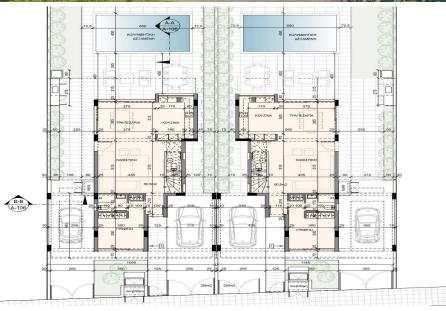

## 4 Bedroom House for Sale in Pyla, Larnaca District

Only 1200 meters away from the Larnaca beach and tourist areas.

- Unique design and deluxe finishes.
- Permanent residency permits available to any third country person buying this property under the new government scheme.
- All villas are located within large plots with optional swimming pool, landscaped gardens and fully furnished upon request (extra cost).
- The villas are strategically located with easy access to main roads. Only 15 minutes drive to Larnaca International Airport, 25 minutes from Ayia Napa, 35 minutes from Nicosia and 45 minutes from Limassol.
- Located in a low density neighborhood (40% building density) in Pyla area where ...

| Property Info     |   | Plot / Area In | fo  | Additional info  |       |
|-------------------|---|----------------|-----|------------------|-------|
|                   |   |                |     | Reference Number | 4414  |
| Energy Efficiency | A | Plot area      | 385 | Property type    | House |
|                   |   |                |     | Bathrooms        | 4     |