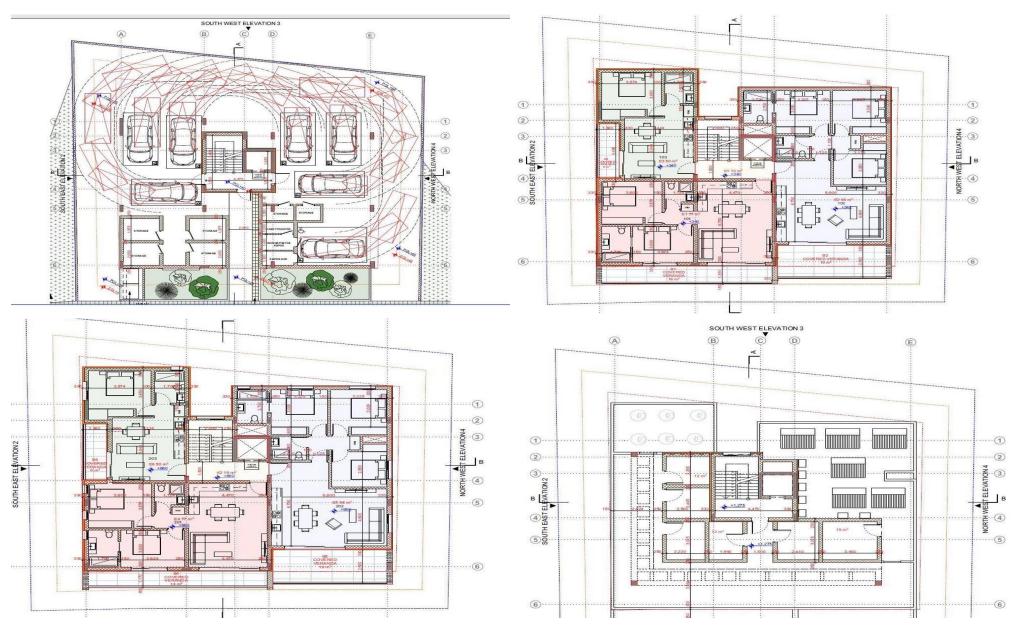

## 2 Bedroom Apartment for Sale in Strovolos, Nicosia District

Luxury building in the center of Strovolos with plenty amenities, Famous supermarkets, Schools and facilities nearby. The project consists of 6 apartments. Key Features

Double glass aluminum doors and windows High-quality kitchen Italian style high quality wardrobes, kitchen cabinets and bathroom cabinets High quality ceramic tiles 2 floors

**AVAILABILITY** 

Apartment 1st floor

Internal area 98 sq.m. Covered veranda 19 sq.m. Price 330.000 euro plus VAT

Apartment 2nd floor

Internal area 98 sq.m. Covered veranda 19 sq.m. Price 340.000 euro plus VAT

There are more apartments available in...

Property Info Plot / Area Info Additional info

Covered Area **117** 

**Amenities** 

• Storage room

Location

Location: Strovolos Region: Nicosia

www.index.cy - All Cyprus Real Estate

Reference Number **57714** 